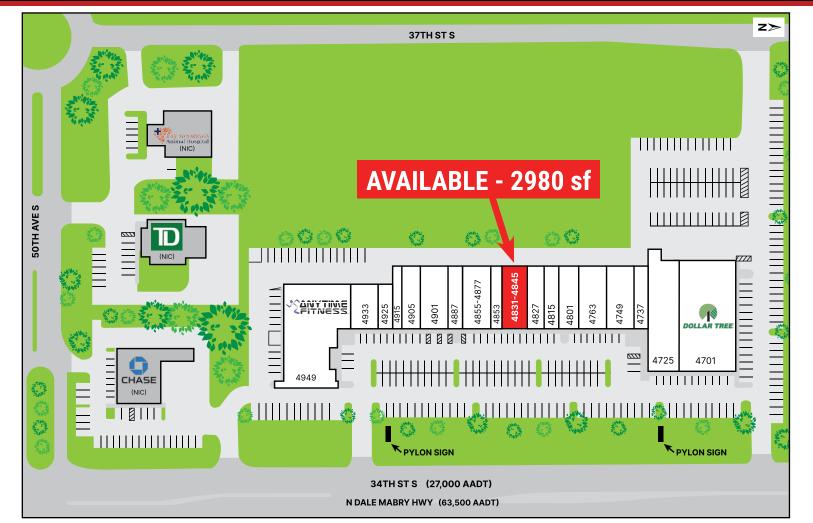

## Units 4831 & 4845 - 2980 sf Available MARINA VILLAGE 34th St S | St Petersburg, FL 33711

| UNIT       | TENANT                         | SF     |
|------------|--------------------------------|--------|
| 4701       | Dollar Tree                    | 13,534 |
| 4725       | Craft Kafe                     | 4,682  |
| 4737       | Woody's Kitchens               | 1,524  |
| 4749       | Baydoun Pharmacy               | 3,000  |
| 4763       | Beef 'O' Brady's               | 3,034  |
| 4801       | Stoned Pizza                   | 2,028  |
| 4815       | Maximo Community Resource Ctr. | 1,577  |
| 4827       | Edible Arrangements            | 1,686  |
| 4831- 4845 | AVAILABLE                      | 2,980  |

| UNIT      | TENANT               | SF     |
|-----------|----------------------|--------|
| 4853      | State Farm Insurance | 1,453  |
| 4855-4877 | Orvees Pet Center    | 3,058  |
| 4887      | Mariner Optical      | 1,533  |
| 4901      | JSA Healthcare       | 3,049  |
| 4905      | UPS Store            | 1,775  |
| 4915      | Hair Salon           | 1,132  |
| 4925      | Domino's             | 1,093  |
| 4933      | Sprint               | 2,186  |
| 4949      | Anytime Fitness      | 11,945 |