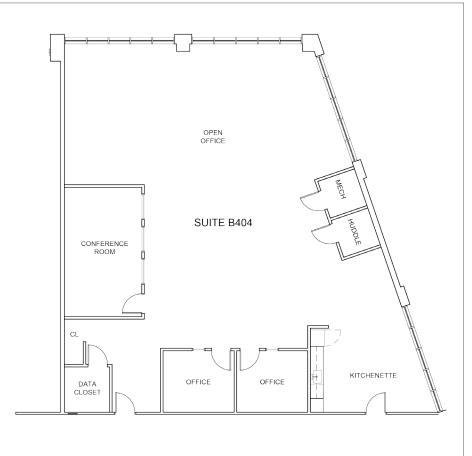

### 4th Floor | Suite B404

3,535 RSF

2 Private Offices

1 Conference Room

1 Kitchenette

2 IT/Storage Closets

boyntonyards.com

For leasing information, please contact: