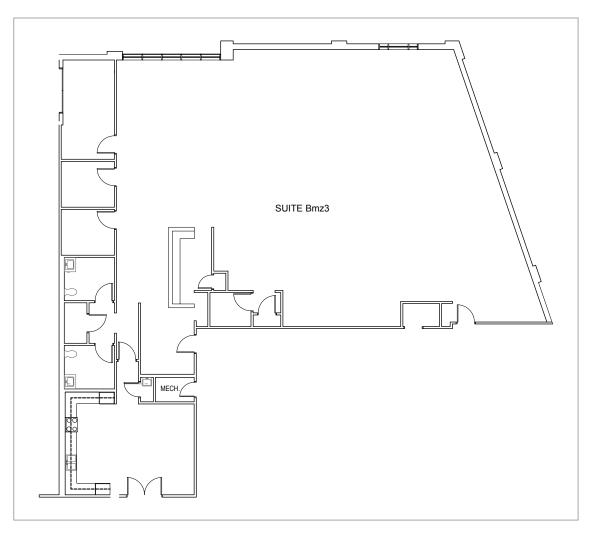

# Mezzanine | Suite Bmz 3

5,406 RSF

2 Offices

1 Conference Room

1 Full Kitchen

2 Restrooms