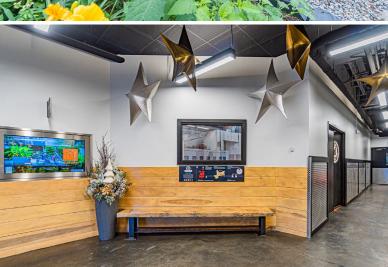

The Hive at 561 Windsor Street in Somerville, MA (The Taza Building) is a vibrant hub within the Boynton Yards neighborhood where entrepreneurs, artists, innovators, creatives, and advocates thrive, connecting and collaborating in a dynamic, supportive community of like-minded visionaries.

95,000 SF

Spaces ranging from 500 - 13,000 SF

4 Floors

On-Site Parking Available

On-Site Property Management

Shuttle service between Boynton Yards & Kendall/ MIT Red Line MBTA Station

The Hive at 561 Windsor Street, Somerville, MA cultivates creativity and celebrates diversity in the transformational Boynton Yards district. While some tenants of the building have called it their longtime home, many local artists and creators are new to the community - constantly molding, shaping & inspiring the neighborhood.