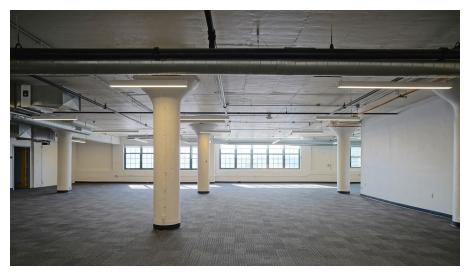

95,000 SF

Spaces ranging from 500 - 13,000 SF

4 Floors

On-Site Parking Available

On-Site Property Management

Shuttle service between Boynton Yards & Kendall/ MIT Red Line MBTA Station

The Hive at 561 Windsor Street, Somerville, MA cultivates creativity and celebrates diversity in the transformational Boynton Yards district. While some tenants of the building have called it their longtime home, many local artists and creators are new to the community - constantly molding, shaping & inspiring the neighborhood.