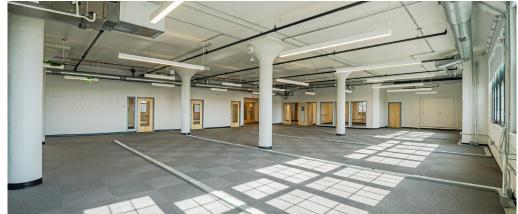

95,000 SF

Spaces ranging from 500 - 13,000 SF

4 Floors

On-Site Parking Available

On-Site Property Management

Shuttle service between Boynton Yards & Kendall/ MIT Red Line MBTA Station

The Hive at 561 Windsor Street, Somerville, MA cultivates creativity and celebrates diversity in the transformational Boynton Yards district. While some tenants of the building have called it their longtime home, many local artists and creators are new to the community - constantly molding, shaping & inspiring the neighborhood.