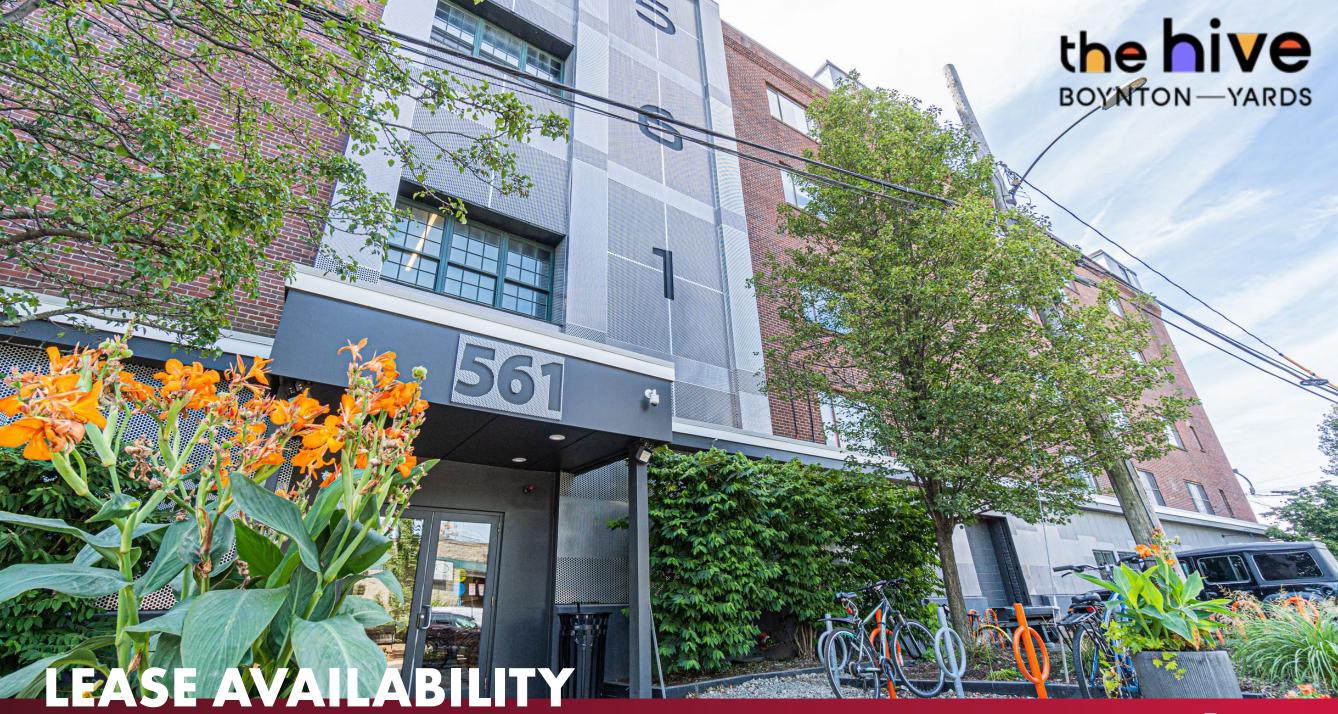

The Hive at 561 Windsor Street in Somerville, MA (The Taza Building) is a vibrant hub within the Boynton Yards neighborhood where entrepreneurs, artists, innovators, creatives, and advocates thrive, connecting and collaborating in a dynamic, supportive community of like-minded visionaries.

95,000 SF

Spaces ranging from 500 - 13,000 SF

4 Floors

On-Site Parking Available

On-Site Property Management

Shuttle service between Boynton Yards & Kendall/ MIT Red Line MBTA Station

The Hive at 561 Windsor Street, Somerville, MA cultivates creativity and celebrates diversity in the transformational Boynton Yards district. While some tenants of the building have called it their longtime home, many local artists and creators are new to the community - constantly molding, shaping & inspiring the neighborhood.