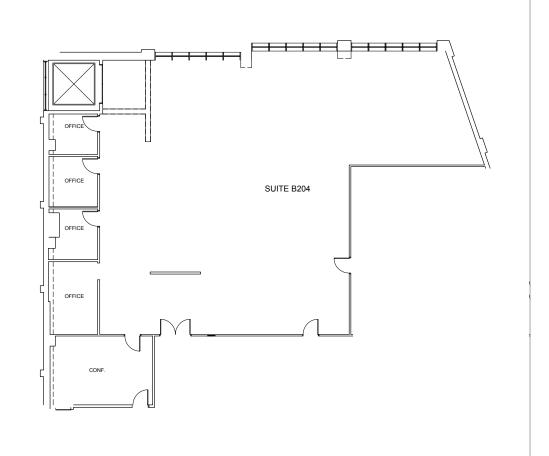

ies.



95,000 SF



Spaces ranging from 500 - 13,000 SF



4 Floors



On-Site Parking Available



On-Site Property Management



Shuttle service between Boynton Yards & Kendall/ MIT Red Line MBTA Station



The Hive at 561 Windsor Street, Somerville, MA cultivates creativity and celebrates diversity in the transformational Boynton Yards district. While some tenants of the building have called it their longtime home, many local artists and creators are new to the community - constantly molding, shaping & inspiring the neighborhood.



















### 2nd Floor | Suite A200



12,798 RSF



58 Work Stations



10 Offices



4 Conference Rooms



1 Cafe



**Private Restrooms** 



18' Clear Height











# 2nd Floor | Suite B204



5,406 RSF



4 Offices



1 Conference Room









# Mezzanine | Suite Bmz 3



5,406 RSF



2 Offices



1 Conference Room



1 Full Kitchen



2 Restrooms











# 3rd Floor | Suite B302



7,140 RSF



3 Offices



2 Conference Rooms



1 Full Kitchen



2 IT/Storage Closets











### 4th Floor | Suite B404



3,535 RSF



2 Private Offices



1 Conference Room



1 Kitchenette



2 IT/Storage Closets

























































boyntonyards.com





For leasing information, please contact:

**Stephanie Deering** 

Director sdeering@lee-associates.com

781.608.5964

Scott Richmond

Principal srichmond@lee-associates.com

617.733.1504



211 Congress Street Boston, MA 02110 lee-associates.com/boston