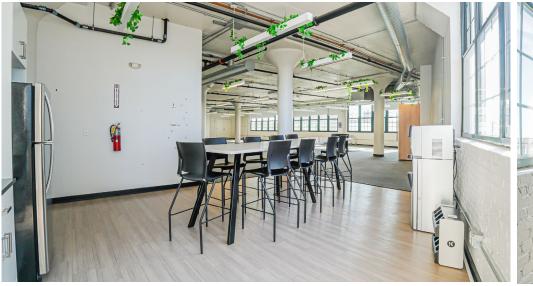

### 2nd Floor | Suite A200

12,798 RSF

58 Work Stations

10 Offices

4 Conference Rooms

1 Cafe

**Private Restrooms** 

18' Clear Height