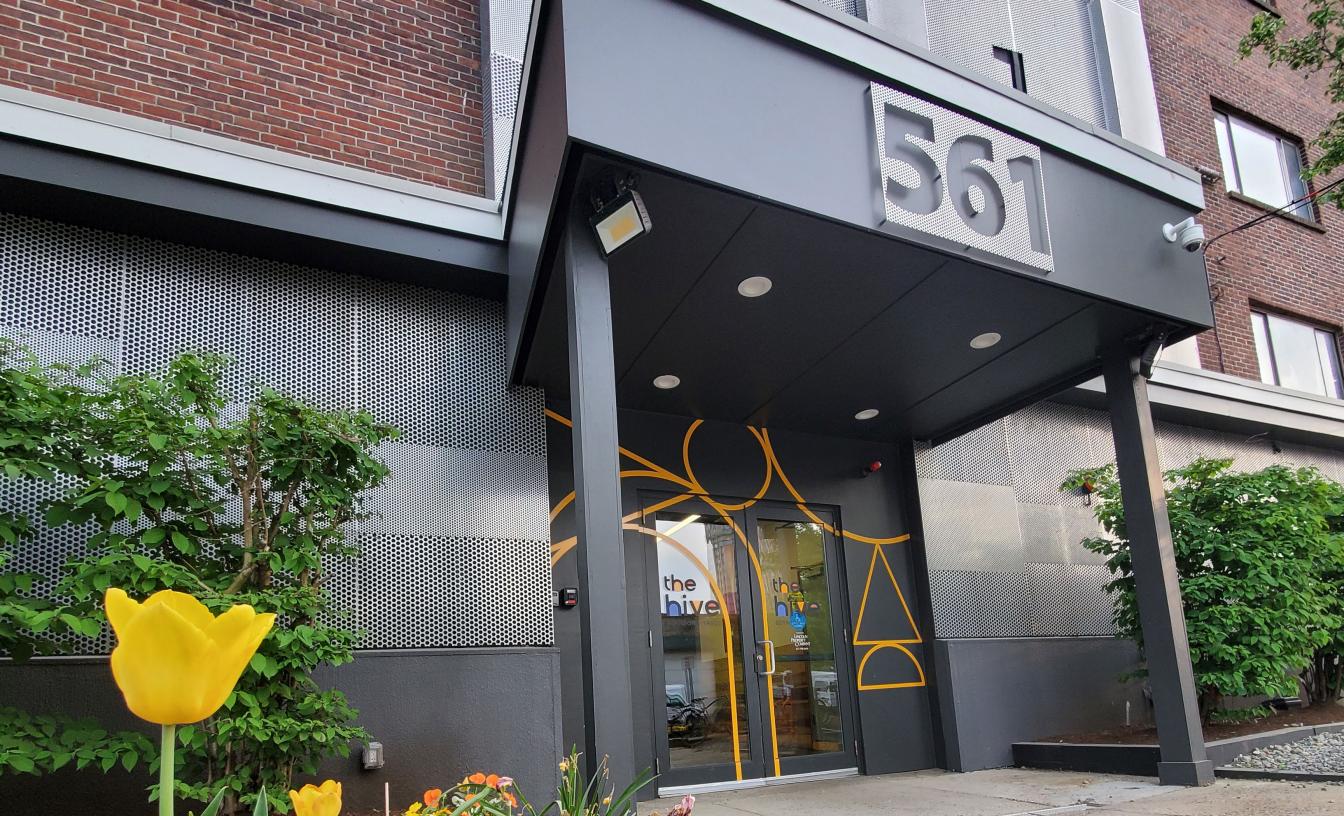

The Hive at 561 Windsor Street in Somerville, MA (The Taza Building) is a vibrant hub within the Boynton Yards neighborhood where entrepreneurs, artists, innovators, creatives, and advocates thrive, connecting and collaborating in a dynamic, supportive community of like-minded visionaries.

95,000 SF

Spaces ranging from 500 - 13,000 SF

4 Floors

On-Site Parking Available

On-Site Property Management

Shuttle service between Boynton Yards & Kendall/ MIT Red Line MBTA Station

The Hive at 561 Windsor Street, Somerville, MA cultivates creativity and celebrates diversity in the transformational Boynton Yards district. While some tenants of the building have called it their longtime home, many local artists and creators are new to the community - constantly molding, shaping & inspiring the neighborhood.