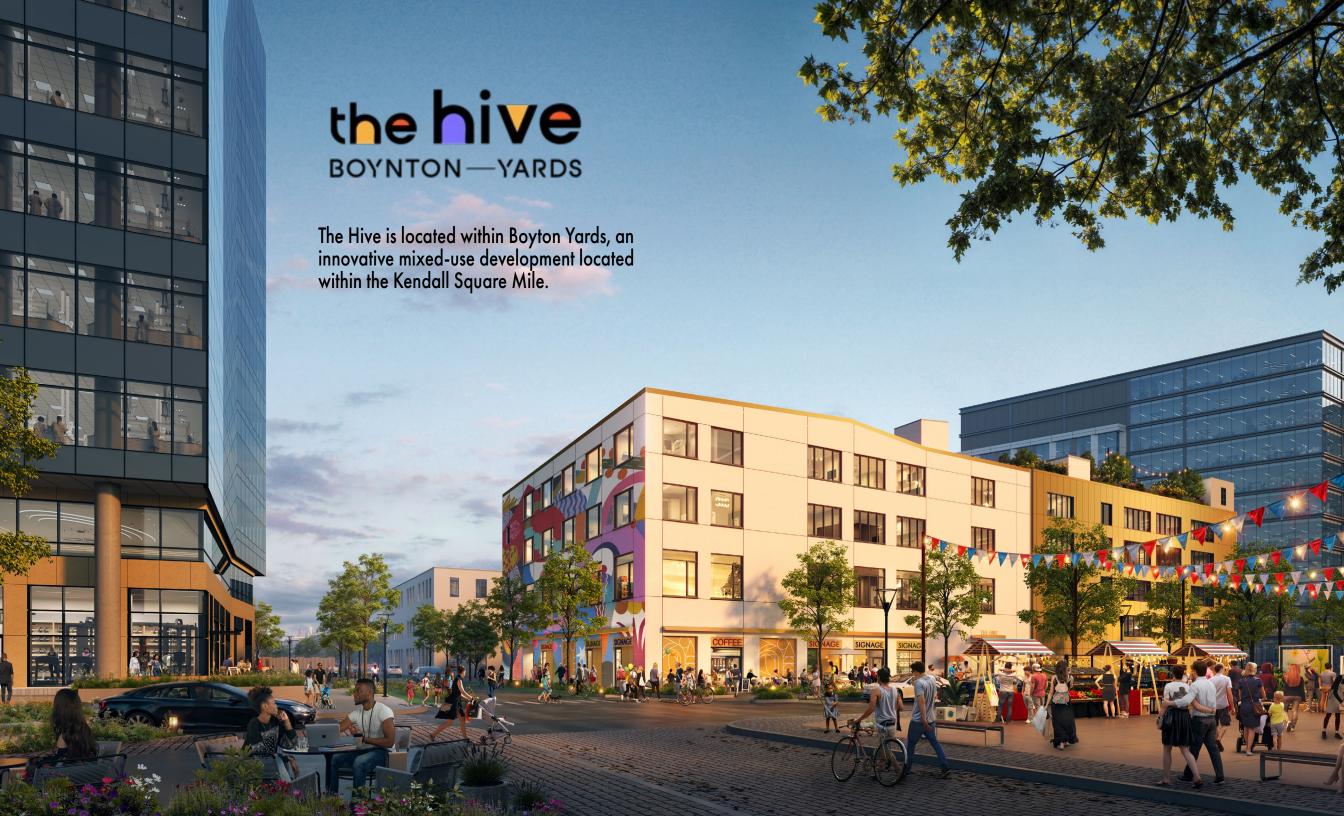

The Hive at 561 Windsor Street in Somerville, MA (The Taza Building) is a vibrant hub within the Boynton Yards neighborhood where entrepreneurs, artists, innovators, creatives, and advocates thrive, connecting and collaborating in a dynamic, supportive community of like-minded visionaries.

95,000 SF

Spaces ranging from 500 - 13,000 SF

4 Floors

On-Site Parking Available

On-Site Property Management

Shuttle service between Boynton Yards & Kendall/ MIT Red Line MBTA Station

The Hive at 561 Windsor Street, Somerville, MA cultivates creativity and celebrates diversity in the transformational Boynton Yards district. While some tenants of the building have called it their longtime home, many local artists and creators are new to the community - constantly molding, shaping & inspiring the neighborhood.