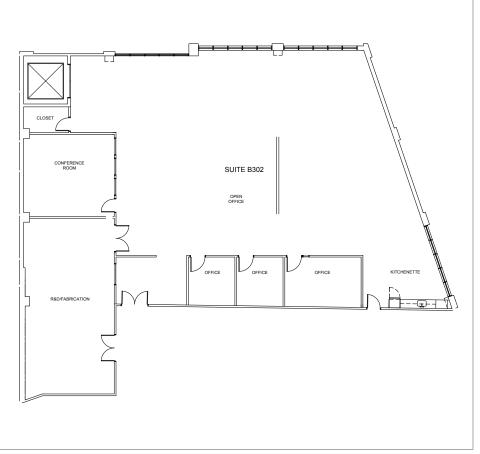

# 3rd Floor | Suite B302

7,140 RSF

3 Offices

2 Conference Rooms

1 Full Kitchen

2 IT/Storage Closets