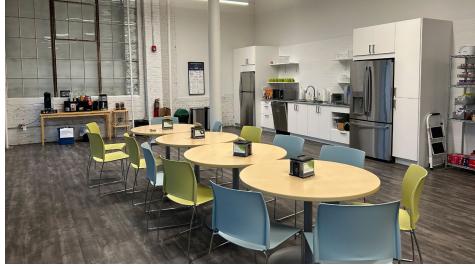

### 2nd Floor | Suite A200

12,798 RSF

58 Work Stations

10 Offices

4 Conference Rooms

1 Cafe

**Private Restrooms** 

18' Clear Height

# Mezzanine | Suite Bmz 3

5,406 RSF

2 Offices

1 Conference Room

1 Full Kitchen

2 Restrooms

# 3rd Floor | Suite B302

7,140 RSF

3 Offices

2 Conference Rooms

1 Full Kitchen

2 IT/Storage Closets