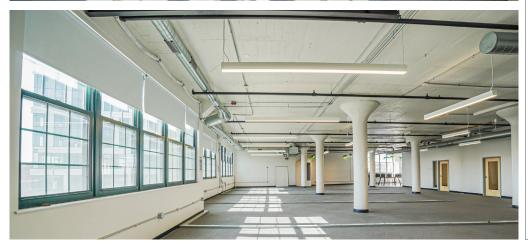

95,000 SF

Spaces ranging from 500 - 13,000 SF

4 Floors

On-Site Parking Available

On-Site Property Management

Shuttle service between Boynton Yards & Kendall/ MIT Red Line MBTA Station

The Hive at 561 Windsor Street, Somerville, MA cultivates creativity and celebrates diversity in the transformational Boynton Yards district. While some tenants of the building have called it their longtime home, many local artists and creators are new to the community - constantly molding, shaping & inspiring the neighborhood.