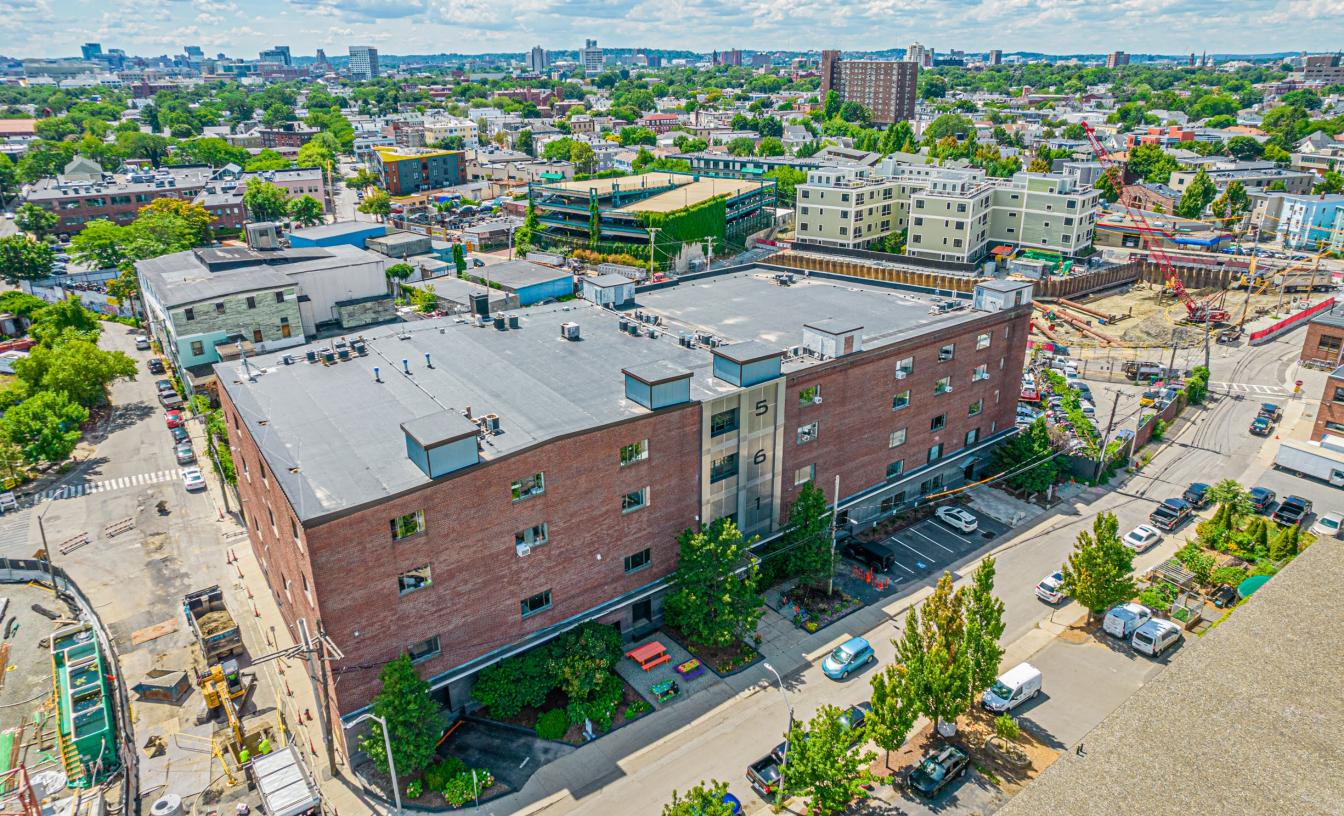

The Hive at 561 Windsor Street in Somerville, MA (The Taza Building) is a vibrant hub within the Boynton Yards neighborhood where entrepreneurs, artists, innovators, creatives, and advocates thrive, connecting and collaborating in a dynamic, supportive community of like-minded visionaries.

95,000 SF

Spaces ranging from 500 - 13,000 SF

4 Floors

On-Site Parking Available

On-Site Property Management

Shuttle service between Boynton Yards & Kendall/ MIT Red Line MBTA Station

The Hive at 561 Windsor Street, Somerville, MA cultivates creativity and celebrates diversity in the transformational Boynton Yards district. While some tenants of the building have called it their longtime home, many local artists and creators are new to the community - constantly molding, shaping & inspiring the neighborhood.