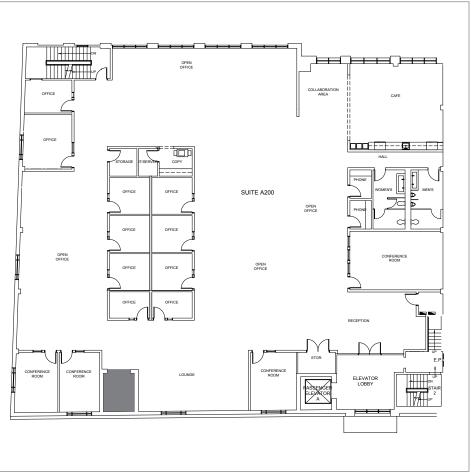

### 2nd Floor | Suite A200

12,798 RSF

58 Work Stations

10 Offices

4 Conference Rooms

1 Cafe

**Private Restrooms** 

18' Clear Height