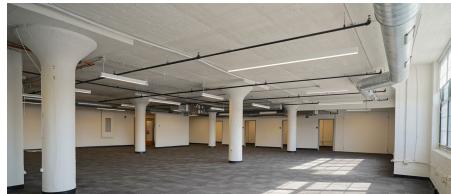

95,000 SF

Spaces ranging from 500 - 13,000 SF

4 Floors

On-Site Parking Available

On-Site Property Management

Shuttle service between Boynton Yards & Kendall/ MIT Red Line MBTA Station

The Hive at 561 Windsor Street, Somerville, MA cultivates creativity and celebrates diversity in the transformational Boynton Yards district. While some tenants of the building have called it their longtime home, many local artists and creators are new to the community - constantly molding, shaping & inspiring the neighborhood.