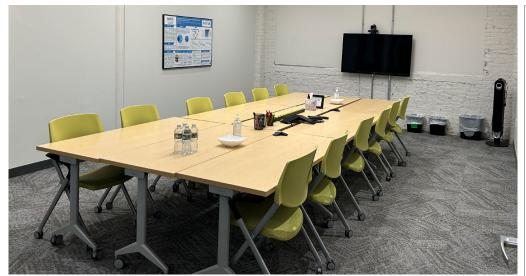

### 2nd Floor | Suite A200

12,798 RSF

58 Work Stations

10 Offices

4 Conference Rooms

1 Cafe

**Private Restrooms** 

18' Clear Height

# 2nd Floor | Suite B204

5,406 RSF

4 Offices

1 Conference Room

# 3rd Floor | Suite B302

7,140 RSF

3 Offices

2 Conference Rooms

1 Full Kitchen

2 IT/Storage Closets