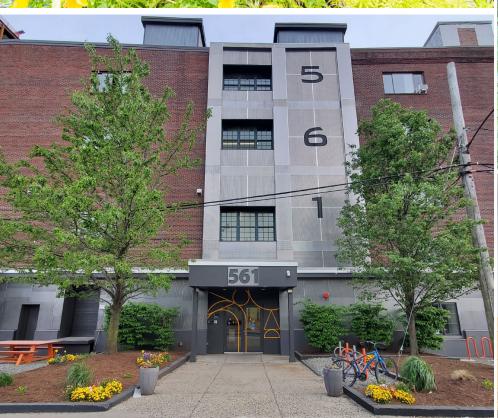

The Hive at 561 Windsor Street in Somerville, MA (The Taza Building) is a vibrant hub within the Boynton Yards neighborhood where entrepreneurs, artists, innovators, creatives, and advocates thrive, connecting and collaborating in a dynamic, supportive community of like-minded visionaries.

95,000 SF

Spaces ranging from 500 - 13,000 SF

4 Floors

On-Site Parking Available

On-Site Property Management

Shuttle service between Boynton Yards & Kendall/ MIT Red Line MBTA Station

The Hive at 561 Windsor Street, Somerville, MA cultivates creativity and celebrates diversity in the transformational Boynton Yards district. While some tenants of the building have called it their longtime home, many local artists and creators are new to the community - constantly molding, shaping & inspiring the neighborhood.