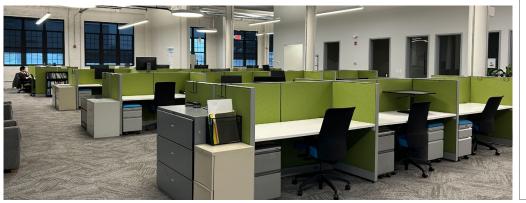

### 2nd Floor | Suite A200

12,798 RSF

58 Work Stations

10 Offices

4 Conference Rooms

1 Cafe

**Private Restrooms** 

18' Clear Height