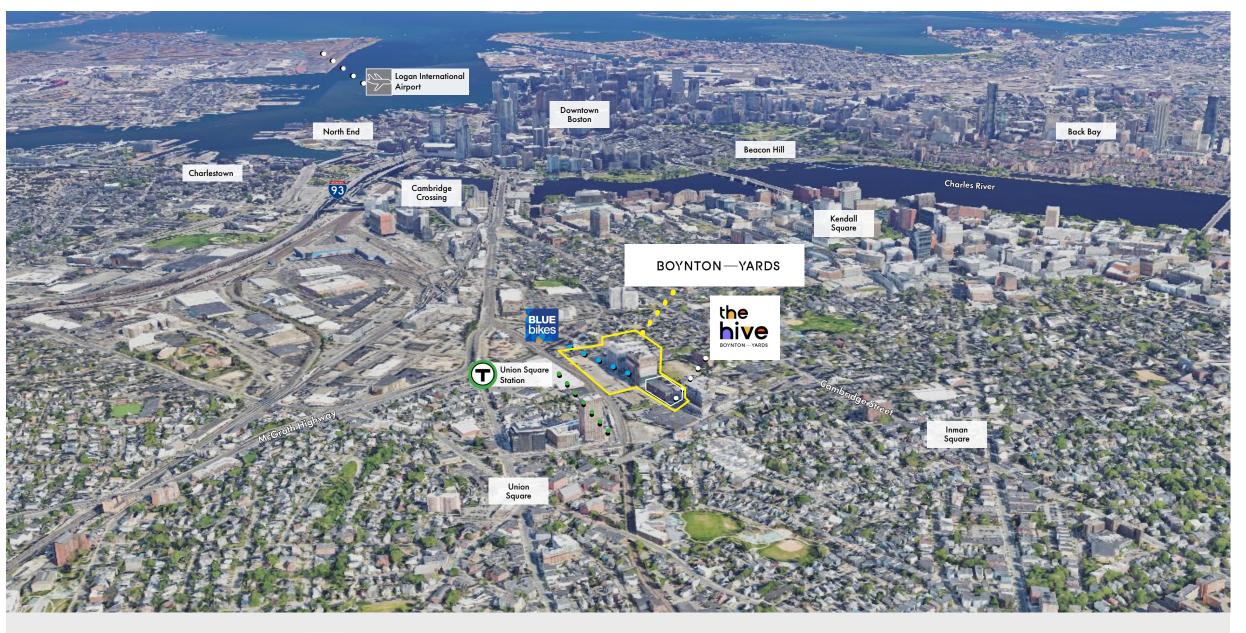

The Hive at 561 Windsor Street in Somerville, MA (The Taza Building) is a vibrant hub within the Boynton Yards neighborhood where entrepreneurs, artists, innovators, creatives, and advocates thrive, connecting and collaborating in a dynamic, supportive community of like-minded visionaries.

95,000 SF

Spaces ranging from 500 - 13,000 SF

4 Floors

On-Site Parking Available

On-Site Property Management

Shuttle service between Boynton Yards & Kendall/ MIT Red Line MBTA Station

The Hive at 561 Windsor Street, Somerville, MA cultivates creativity and celebrates diversity in the transformational Boynton Yards district. While some tenants of the building have called it their longtime home, many local artists and creators are new to the community - constantly molding, shaping & inspiring the neighborhood.