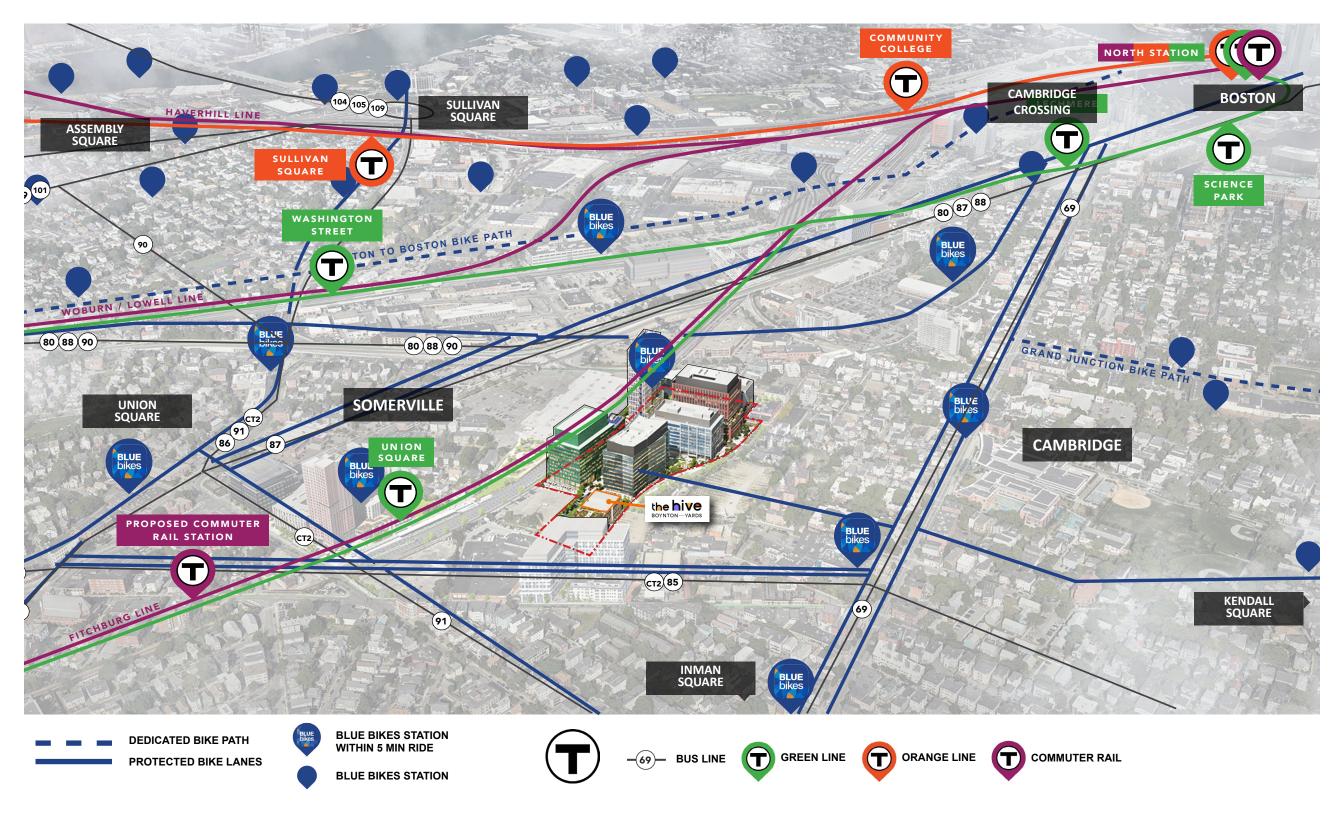

95,000 SF

Spaces ranging from 500 - 13,000 SF

4 Floors

On-Site Parking Available

On-Site Property Management

Shuttle service between Boynton Yards & Kendall/ MIT Red Line MBTA Station

The Hive at 561 Windsor Street, Somerville, MA cultivates creativity and celebrates diversity in the transformational Boynton Yards district. While some tenants of the building have called it their longtime home, many local artists and creators are new to the community - constantly molding, shaping & inspiring the neighborhood.