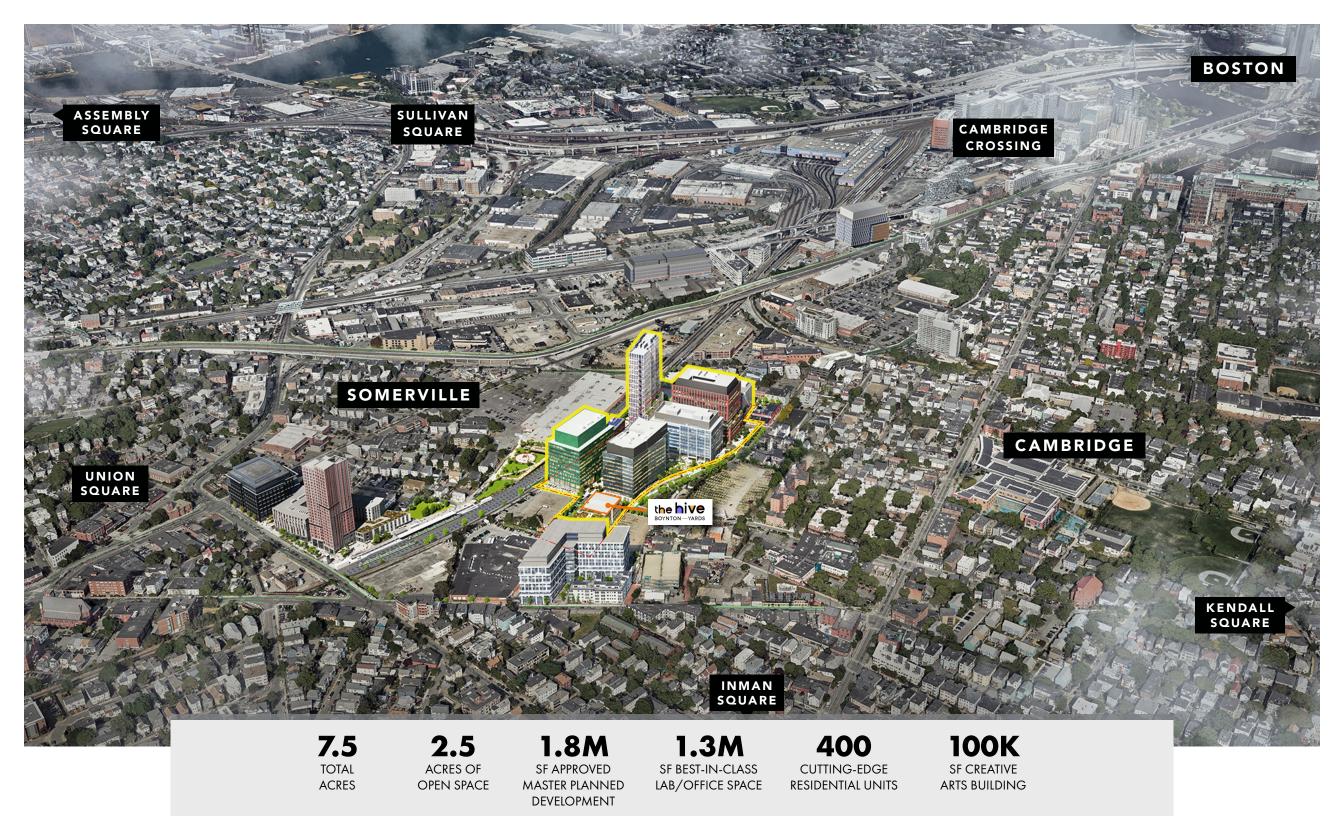

The Hive at 561 Windsor Street in Somerville, MA (The Taza Building) is a vibrant hub within the Boynton Yards neighborhood where entrepreneurs, artists, innovators, creatives, and advocates thrive, connecting and collaborating in a dynamic, supportive community of like-minded visionaries.

95,000 SF

Spaces ranging from 500 - 13,000 SF

4 Floors

On-Site Parking Available

On-Site Property Management

Shuttle service between Boynton Yards & Kendall/ MIT Red Line MBTA Station

The Hive at 561 Windsor Street, Somerville, MA cultivates creativity and celebrates diversity in the transformational Boynton Yards district. While some tenants of the building have called it their longtime home, many local artists and creators are new to the community - constantly molding, shaping & inspiring the neighborhood.