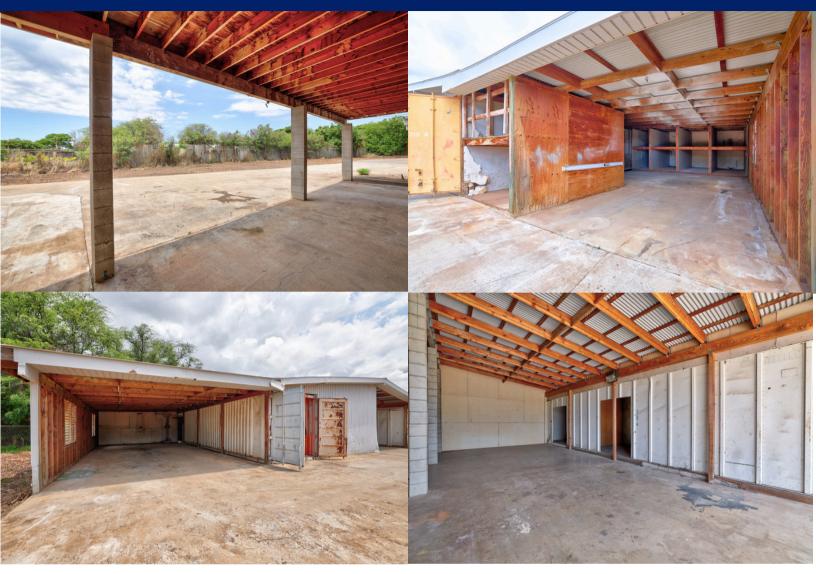

## **PROPERTY DESCRIPTION**

Available for Lease: Potential value-add property available with bank barn and LOTS of GROUND SPACE for storage and vehicles. Bank barn specially built-out with organized compartments and storage containers. SPACIOUS YARD SPACE AVAILABLE. Buyer to do own due diligence.

## **OFFERING SUMMARY**

Size: Approximately 3,476 SF Lease Rent: \$5,000 + HI GET (Modified Gross) Term: 1-5+ Years TMK 1-8-4-24-47

Zoning: Country

JORDAN P. CHOW (PB, CCIM, CNE) RB-21901 JORDANPCHOW@GMAIL.COM