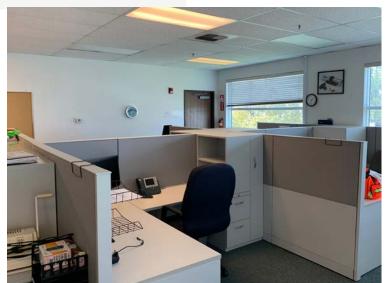

## Features.

+ High visibility fronting Avenue Rockefeller

+ 100% HVAC, good power

+ Great corporate image

+ Located in master planned Valencia Industrial Center

+ Close proximity to I-5, Highway 126, and countless amenities **Open** Warehouse Area

Office SF: 2,350 SF

Lease Rate: \$1.25/SF/Month NNN

**Est. NNN Expenses:** ±\$0.30/SF/Month

**Ground Level Doors:** 1

Clear Height: 21' Minimum

**Power:** A: 800 V: 277-480

HVAC: 100% (Office & Warehouse)

Sprinklered: Yes