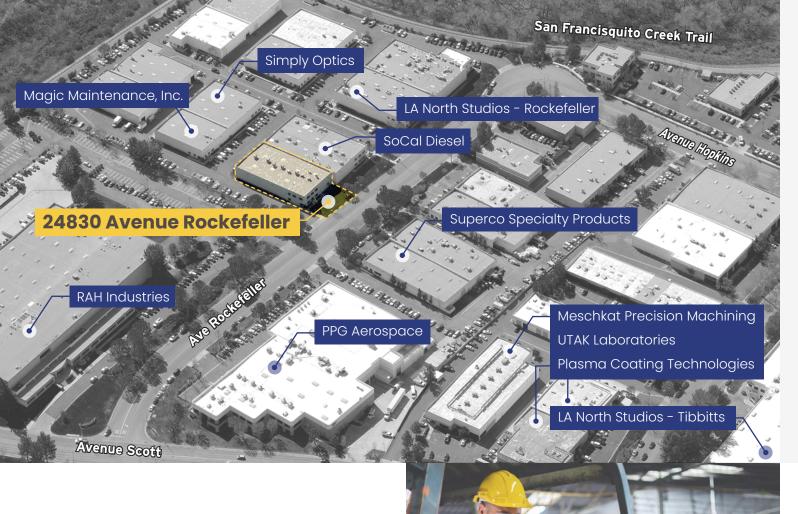

24830 AVENUE ROCKEFELLER Valencia, CA 91355

**CBRE** 

**24830 Avenue Rockefeller** is a premier location for business that is situated at the heart of a thriving corporate community.