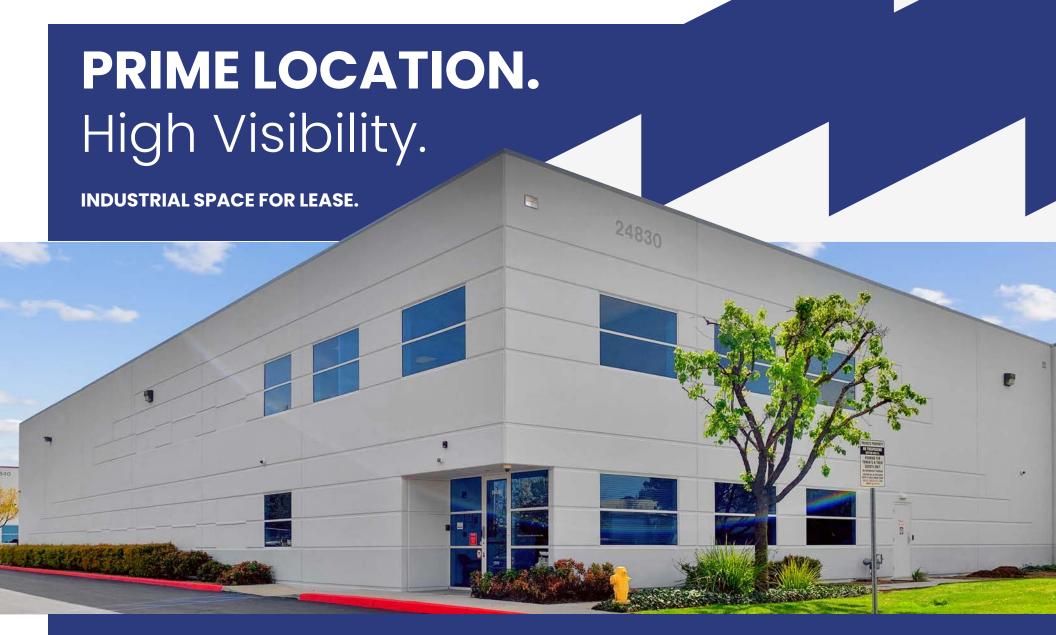

24830 AVENUE ROCKEFELLER Valencia, CA 91355

**CBRE** 

**24830 Avenue Rockefeller** is a premier location for business that is situated at the heart of a thriving corporate community.

## Features.

+ High visibility fronting Avenue Rockefeller

+ 100% HVAC, good power

+ Great corporate image

+ Located in master planned Valencia Industrial Center

+ Close proximity to I-5, Highway 126, and countless amenities **Open** Warehouse Area