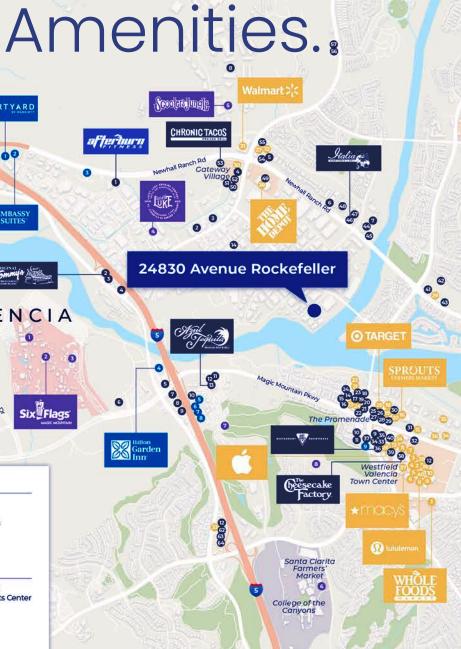

Parking Stalls: 35

**Attractive** 2-Story Reception Area

- 1 Afterburn Fitness
- 2 CrossFit Rye Canyon
- 3 Santa Clarita Sports Center
- 4 LA Fitness
- 5 9Round
- 6 Ekata Training Center
- 7 The Paseo Club
- 8 My Gym 9 Gold's Gym
- 10 Henry Mayo Fitness & Health
  - 11 Flex 'N Burn

    - 12 Get Sweat Studio
    - 13 True Barre
    - 14 Mind Body & Soul

- 2 Six Flags Magic Mountain
- 3 Hurricane Harbor
- 4 Lucky Luke Brewing
- 6 Santa Clarita Performing Arts Center
- 7 Valencia Country Club
- 8 Woodland Tennis Courts

MAP © 2024 CARTIFACT

For more information, please contact: