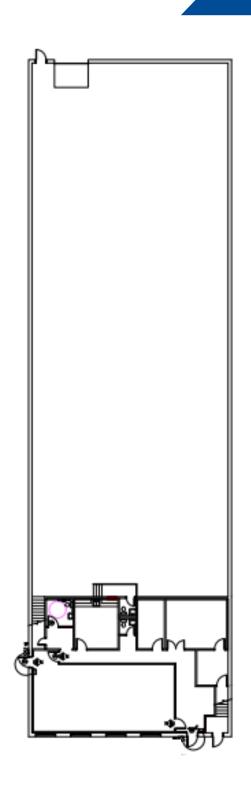

#### **Suite 4A-B**

- 14,461 SF Warehouse/Industrial
- 4,600 SF Office
- 1 Loading Dock
- 22 ft ceiling height
- Available March 1, 2025

FLOORPLANS ARE NOT TO EXACT SCALE