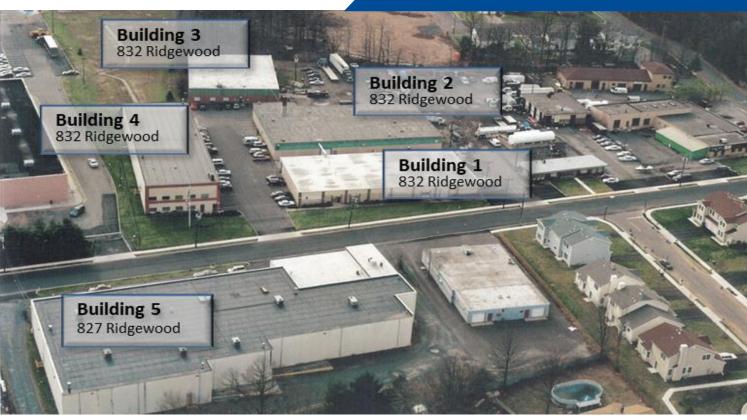

#### For Lease at 832 Ridgewood Ave., Bldg 4:

- Suite 4A-B: 14,461 SF Warehouse/Industrial
  - 4,600 SF Office
  - 1 Loading Dock
  - 22 ft ceiling height
  - Available March 1, 2025
- 5,000 cars drive by site each day
- Walk to shopping center
- Minutes to Route 1; In close proximity to Route 130 and the NJ Turnpike and Route 18

#### **Suite 4A-B**

- 14,461 SF Warehouse/Industrial
- 4,600 SF Office
- 1 Loading Dock
- 22 ft ceiling height
- Available March 1, 2025

FLOORPLANS ARE NOT TO EXACT SCALE