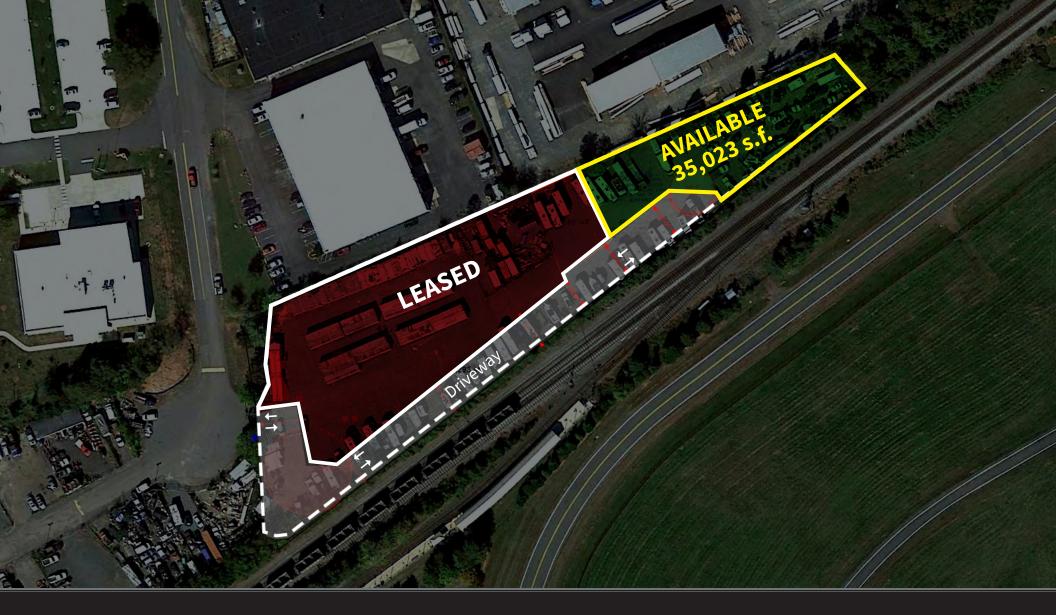

## **Property Highlights**

- BE

LEASED

Drivewal

- 0.5 acres paved yard
- Zoning: I-2, Manassas City (Heavy Industrial)
- Gated and fenced

1

• Containers available for dry storage

AVAILABLE 35,023 s.f.