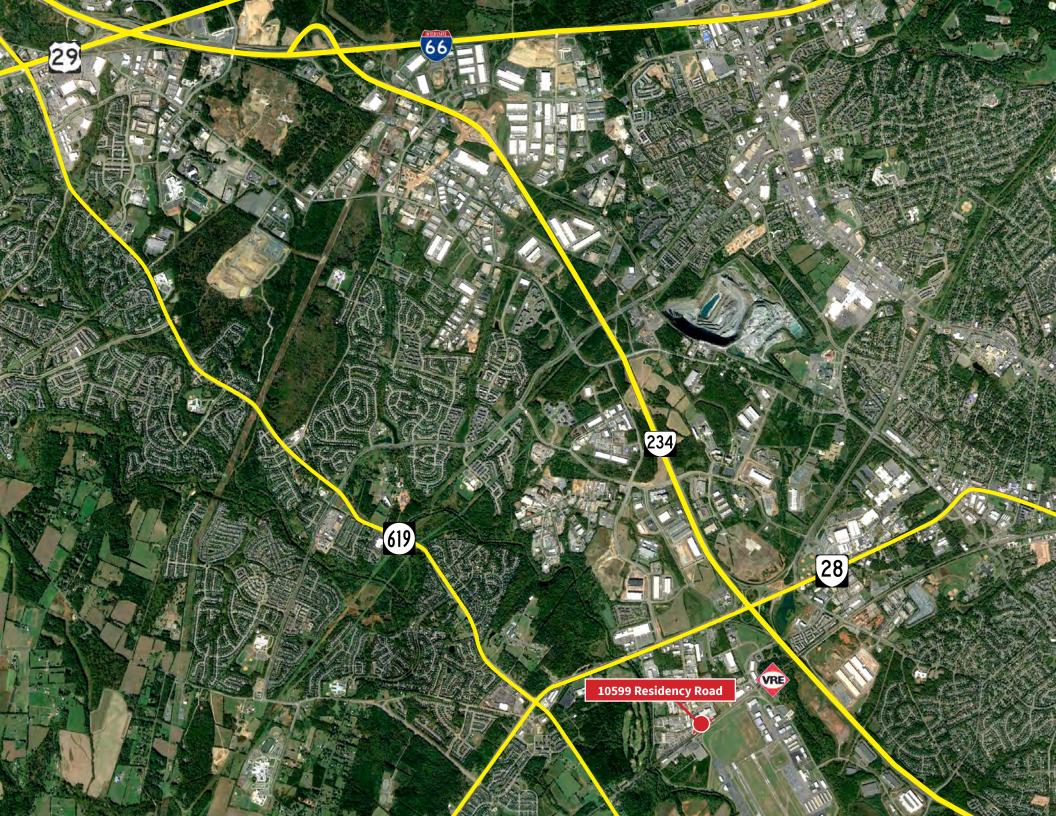

K,

12 miles25 miles30 miles39 miles74 milesto Interstate 66to Dulles Internationalto Washingtonto Washington, D.C.to Baltimore WashingtonDriving MilesAirportCapital BeltwayInternational Airport

For more information, please contact: