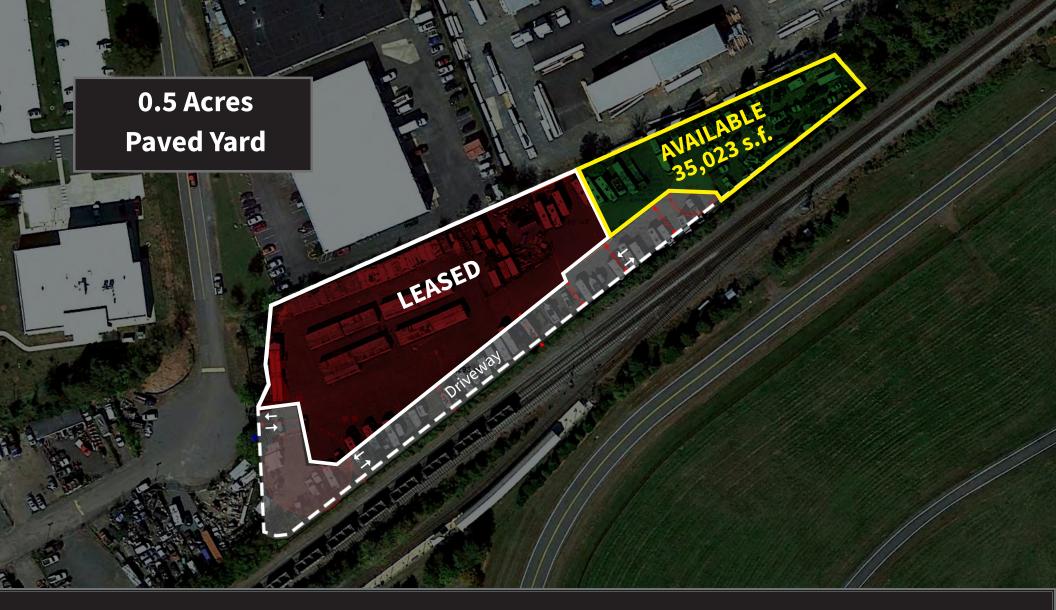

## **Property Highlights**

- BE

LEASED

Drivewal

- 0.5 acres paved yard
- Zoning: I-2, Manassas City (Heavy Industrial)
- Gated and fenced

1

• Containers available for dry storage

AVAILABLE 35,023 s.f.