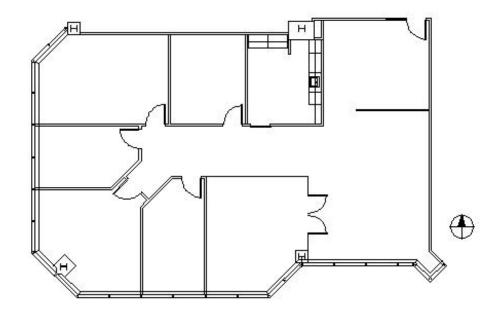

## **SPACE PLAN**

### **SUITE FEATURES**

- Virtual Tour Here
- RW Amenities
- 5 Private Offices
- · Conference Room
- Kitchen with Storage
- · Open Area
- · Reception Area
- Building Conference Room
- Conference & Training Center to Seat 75-80
- Attached 5-Level Parking Deck
- Foodservice
- · On-Site Management
- Fitness Center
- Manned Security
- Fiber Optics And Cable
- · Overlooking Adjacent Forest Preserve
- Nearby Amenities Include Westin Hotel & Conf.