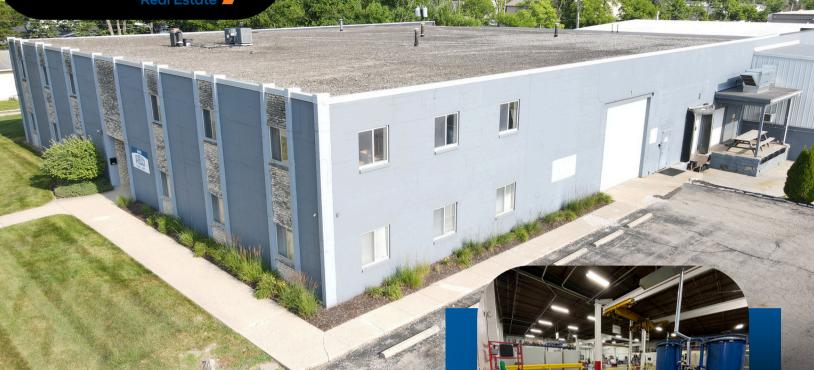

# FOR SALE

\$1,900,000

8450 EAST 47TH STREET INDIANAPOLIS, IN 46226

Step into this 23,480 SF industrial powerhouse zoned I-2, designed to meet the needs of thriving manufacturing businesses. This property offers the perfect blend of operational efficiency and administrative convenience, setting the stage for growth and productivity. Located in a strategic industrial hub, this facility is tailor-made for warehouse, distribution, or manufacturing operations. With its thoughtful design and top-tier amenities, it's an opportunity you can't afford to overlook.

#### PROPERT HIGHLIGHTS

- 9,240 SF Office Space
- 14,240 SF Warehouse
- 18 ft Ceiling Height
  - 14 ft Drive-IN Door
- Bumper Dock
- 3 Phase