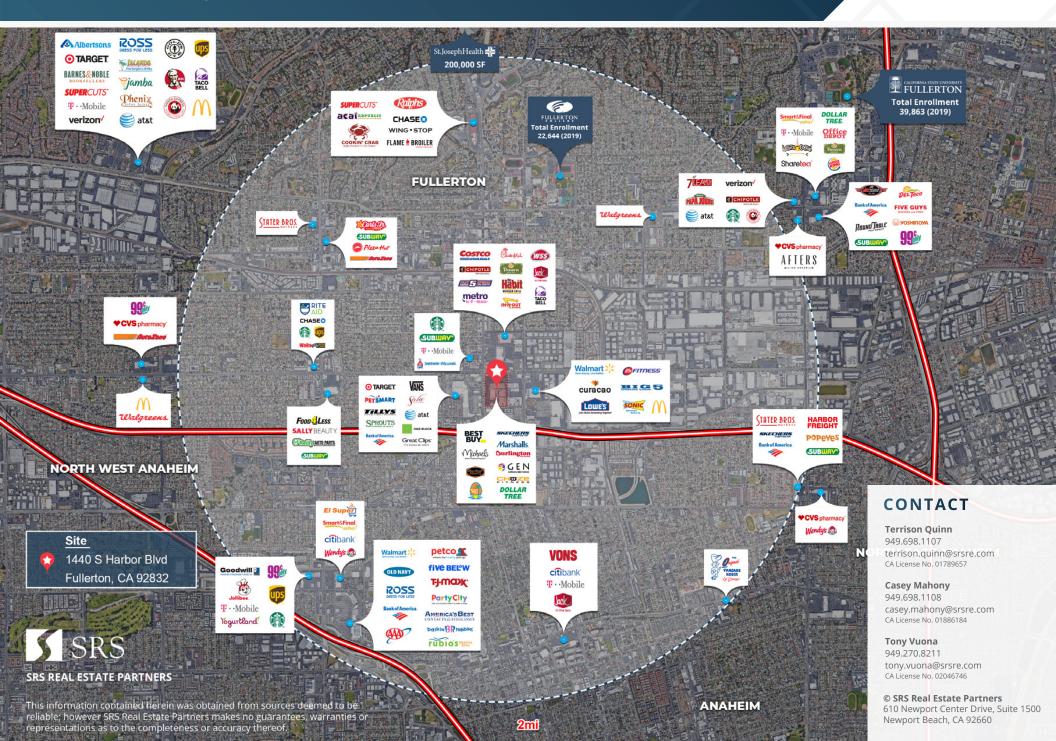

#### 2022 DEMOGRAPHICS

|                      | 1 Mile   | 3 Miles   | 5 Miles   |
|----------------------|----------|-----------|-----------|
| Population           | 31,017   | 246,943   | 614,360   |
| Avg Household Income | \$85,429 | \$107,797 | \$113,505 |
| Daytime Population   | 18,486   | 131,506   | 361,046   |

Source: Esri

The information presented was obtained from sources deemed reliable; however SRS Real Estate Partners does not guarantee its completeness or accuracy.

1440 S Harbor Blvd | Fullerton, CA 92832