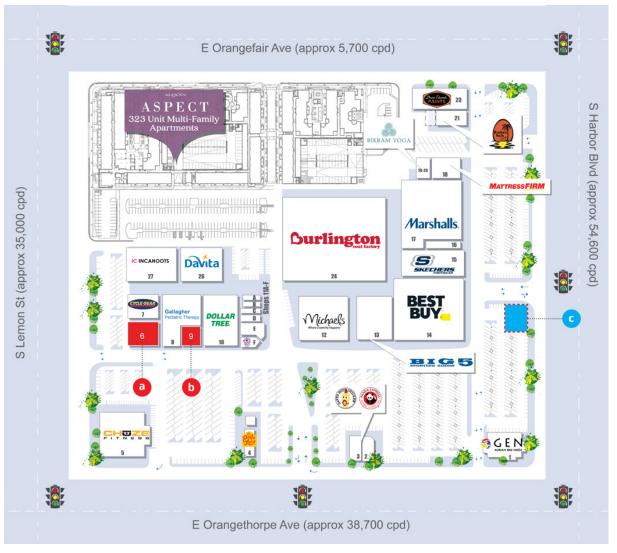

#### **Retail & Restaurant Opportunity**

3,500 - 7,900 SF Endcap Available

5,300 SF

Available (10/1/22) Please Do Not Disturb

#### **Ground Lease Opportunity**

±5,000 SF of Land

### Availabilities

- a Space 6: 3,500-7,900 SF Endcap Available
- Ground Lease Opportunity: ±5K SF of Land

b Space 9: 5,300 SF Available (10/1/22)
Please Do Not Disturb

| No. | Tenant                  | SF          |
|-----|-------------------------|-------------|
| 1   | GEN Korean BBQ House    | 7,100       |
| 2   | Panda Express           | 1,800       |
| 3   | Dave's Hot Chicken      | 1,925       |
| 4   | El Pollo Loco           | 2,240       |
| 5   | Chuze Fitness           | 37,500      |
| 6   | Available               | 3,500-7,900 |
| 7   | Cycle Gear              | 6,000       |
| 8   | Gallagher Pediatric     | 9,100       |
| 9   | Available               | 5,300       |
| 10  | Dollar Tree             | 13,020      |
|     | Shop Building (11A-11F) |             |
| 11A | Azure Nails & Spa       | 1,135       |
| 11B | Eyebrow Threading       | 868         |
| 11C | Cold Stone Creamery     | 1,110       |
| 11D | Amen Acai               | 930         |
| 11E | Blaze Pizza             | 3,000       |
| 11F | Coffee Bean & Tea Leaf  | 1,440       |
| 12  | Michaels                | 20,821      |
| 13  | Big 5 Sporting          | 16,167      |
| 14  | Best Buy                | 38,100      |
| 15  | Skechers                | 14,016      |
| 16  | Western Union           | 2,100       |
| 17  | Marshalls               | 31,444      |
| 18  | Mattress Firm           | 4,890       |
| 19- | Bikram Yoga             | 2,900       |
| 20  |                         |             |
| 21  | Broken Yolk             | 5,000       |
| 23  | Dunn-Edwards            | 9,000       |
| 24  | Burlington Coat Factory | 75,000      |
| 26  | DaVita                  | 10,000      |
| 27  | InCahoots               | 10,000      |