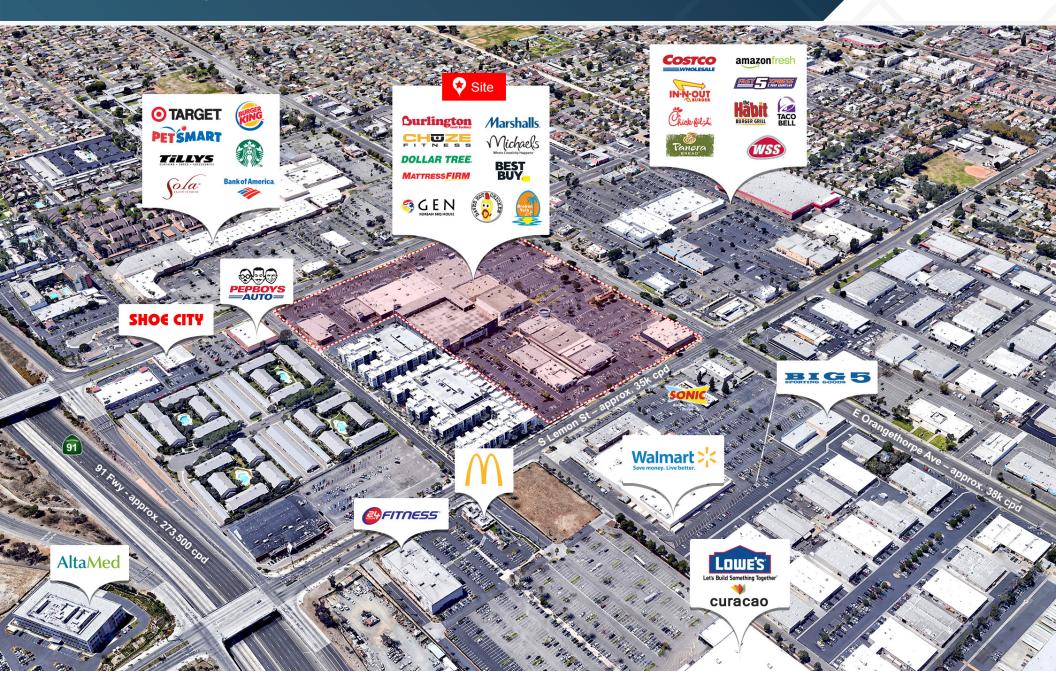

#### DESCRIPTION

- Prominent regional retail center anchored by Best Buy, Big 5 Sporting, Marshalls, Burlington, Michaels, Chuze Fitness, Skechers, & more!
- Immediate access to 91 Freeway & shopping center bordered by 3 major arterials including Harbor Blvd. (±56k CPD), Lemon St. (±35k CPD), & Orangethorpe Ave. (±38k CPD)
- Strategically positioned center within an extremely dense retail corridor surrounded by numerous national & regional tenants
- 323 unit multifamily development offering additional customer base immediately adjacent to shopping center
- Strong demographics and dense residential and workforce populations within 1, 3, & 5 mile radiuses