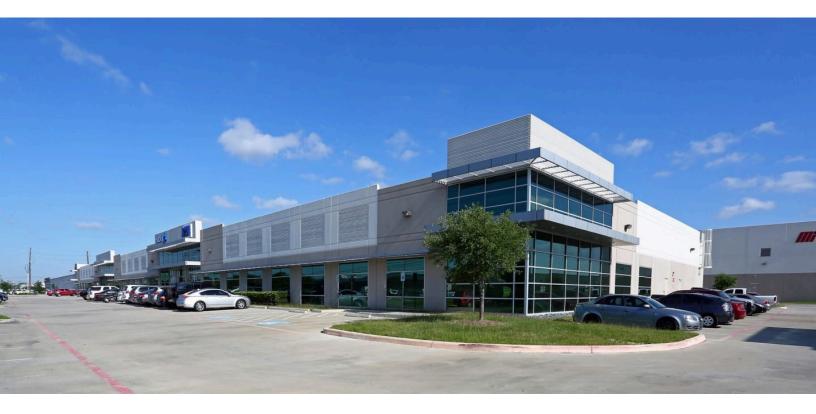

# **4802 North Sam Houston Parkway – Suite 500** Houston, TX

Building Size: 55,200 SF | 18,376 SF of Industrial Space Available

**VISIT EQTEXETER.COM** 

#### 4802 North Sam Houston Parkway - Suite 500

Houston, TX Building Size: 55,200 SF | Building Availability: 18,376 SF

### **Building Specifications**

- Industrial space available
- 55,200 SF total building size
- 18,376 SF available size