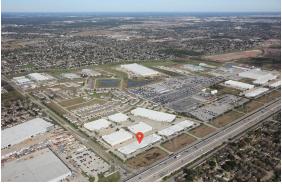

# **4802 North Sam Houston Parkway – Suite 500** Houston, TX

Building Size: 55,200 SF | 18,376 SF of Industrial Space Available

**VISIT EQTEXETER.COM** 

#### 4802 North Sam Houston Parkway - Suite 500

Houston, TX Building Size: 55,200 SF | Building Availability: 18,376 SF

### **Building Specifications**

- Industrial space available
- 55,200 SF total building size
- 18,376 SF available size

#### Additional Information

- 13,758 SF of office space with high ceilings that consist of:
  - 13 private offices
  - 1 shipping and receiving office
  - 2 conference rooms
  - training room
  - open office area
  - Large breakroom
- 4,609 SF of air conditioned warehouse area with the following loading:
  - 2 dock wells
  - 2 semi docks
  - 1 ramp







**IEQT EXETER** 

#### 4802 North Sam Houston Parkway – Suite 500

Houston, TX Building Size: 55,200 SF | Building Availability: 18,376 SF



## 4802 North Sam Houston Parkway – Suite 500

Houston, TX Building Size: 55,200 SF | Building Availability: 18,376 SF

## Location



## Population

| WITHIN 10 MILES                 |           |
|---------------------------------|-----------|
| Total Population                | 1,125,867 |
| Total Labor Force               | 649,422   |
| Unemployment Rate               | 3.72%     |
| Median Household Income         | 64,168    |
| Warehouse Employees             | 4,755     |
| High School Education Or Higher | 63.01%    |