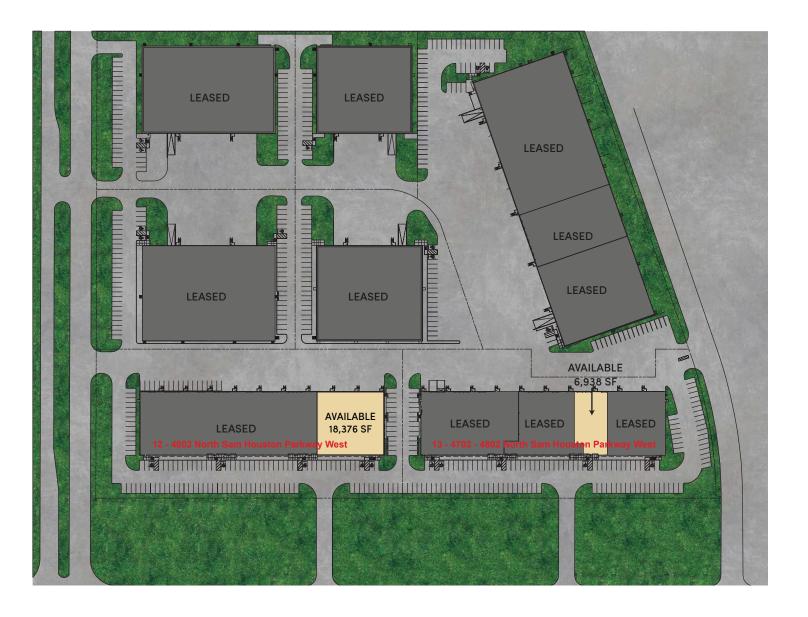

# **4802 North Sam Houston Parkway – Suite 500** Houston, TX

Building Size: 55,200 SF | 18,376 SF of Industrial Space Available

**VISIT EQTEXETER.COM** 

#### 4802 North Sam Houston Parkway - Suite 500

Houston, TX Building Size: 55,200 SF | Building Availability: 18,376 SF

### **Building Specifications**

- Industrial space available
- 55,200 SF total building size
- 18,376 SF available size

#### Additional Information

- 13,758 SF of office space with high ceilings that consist of:
  - 13 private offices
  - 1 shipping and receiving office
  - 2 conference rooms
  - training room
  - open office area
  - Large breakroom
- 4,609 SF of air conditioned warehouse area with the following loading:
  - 2 dock wells
  - 2 semi docks
  - 1 ramp