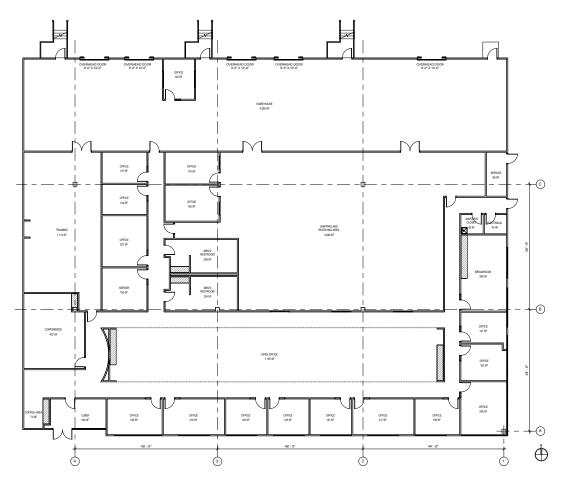

#### Additional Information

- 13,758 SF of office space with high ceilings that consist of:
  - 13 private offices
  - 1 shipping and receiving office
  - 2 conference rooms
  - training room
  - open office area
  - Large breakroom
- 4,609 SF of air conditioned warehouse area with the following loading:
  - 2 dock wells
  - 2 semi docks
  - 1 ramp