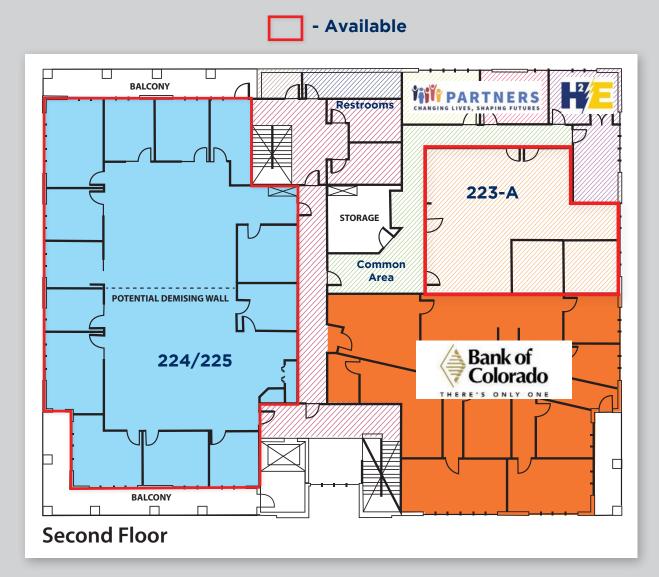

## **AVAILABLE** PRICE **EXECUTIVE SUITES \$14/SF NNN** 1.533 SF 223-A 2,500 - 4,953 SF \$14 - \$16/SF NNN 224/225

## FEATURES:

- Prominent location at the intersection of 20th Street and 35th Avenue
- Monument signage available ٠
- Suite 224/225 divisible to 2,500 SF +/-
- Elevator served building ٠
- Private balconv available for Suite 224/225
- NNN's estimated at \$7.19/SF

## **FLOOR PLAN**

Fort Collins 712 Whaler's Way, Bld. B, Suite 300 Fort Collins, CO 80525 970.229.9900 Loveland 200 E. 7th Street, Suite 418 Loveland, CO 80537 970.593.9900 **Greeley** 1711 61st Avenue, Suite 104 Greeley, CO 80634 970.346.9900