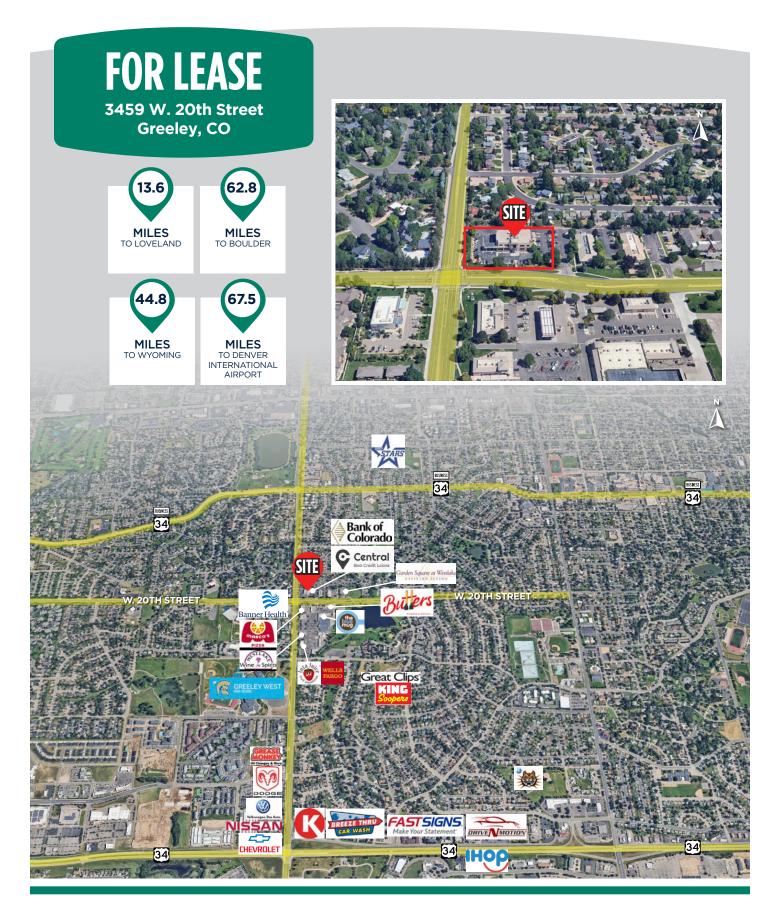

FOR LEASE **BANK OF COLORADO** BUILDING 3459 W. 20th Street

Greeley, CO

## FEATURES:

- Prominent location at the intersection of 20th Street and 35th Avenue
- Monument signage available ٠
- Suite 224/225 divisible to 2,500 SF +/-
- Elevator served building ٠
- Private balconv available for Suite 224/225
- NNN's estimated at \$7.19/SF