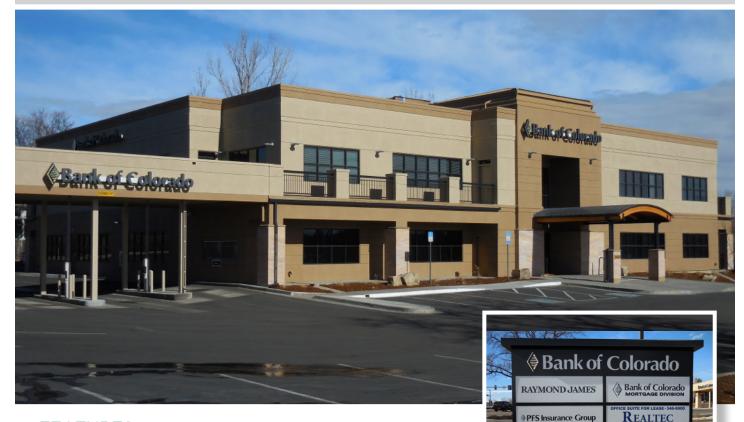

FOR LEASE **BANK OF COLORADO** BUILDING 3459 W. 20th Street

Greeley, CO

## FEATURES:

- Prominent location at the intersection of 20th Street and 35th Avenue
- Monument signage available ٠
- Suite 224/225 divisible to 2,500 SF +/-
- Elevator served building ٠
- Private balconv available for Suite 224/225
- NNN's estimated at \$7.19/SF