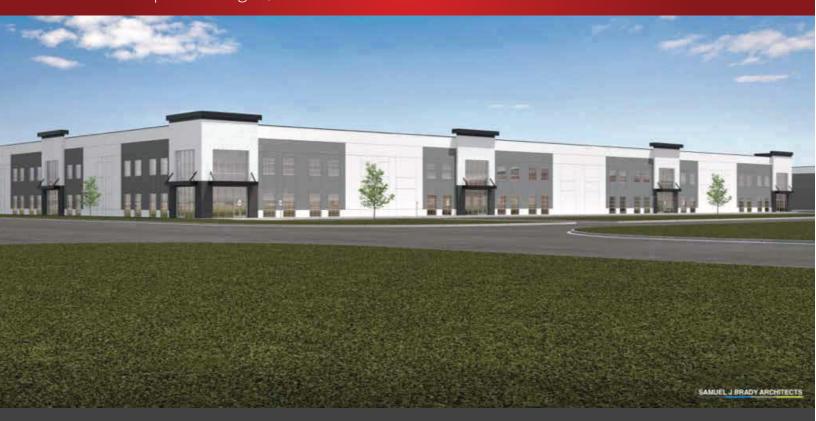

## LOGAN INDUSTRIAL WAREHOUSE - BUILDING #4 2714 N 400 W | North Logan, UT 84341

Property Id: 1063

### PROPERTY HIGHLIGHTS

- 87,527 Total sq/ft
- NNN Fees Are Approx. \$.18/sq/ft
- Divisible 4 Ways of Approx. 21,000 sq/ft/bay
- 15 DH Doors
- 6 Knockouts For Additional DH Doors
- 2 GL OH Doors on Each End of Bldg
- New bldg permit has been pulled and footings and foundation going in shortly. Expected finish date is Oct 2025.