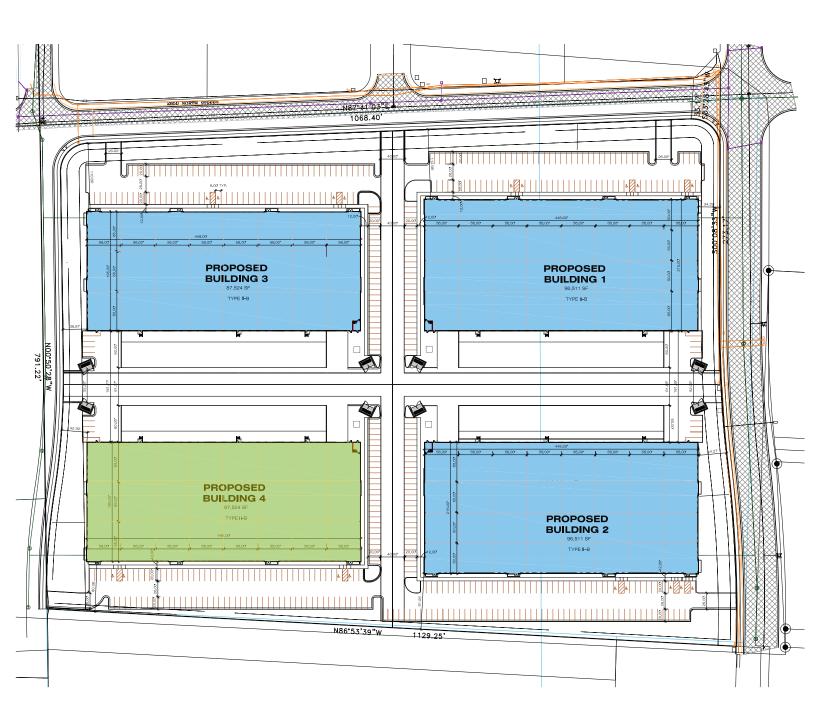

## LOGAN INDUSTRIAL WAREHOUSE - BUILDING #4 2714 N 400 W | North Logan, UT 84341

Property Id: 1063

### PROPERTY HIGHLIGHTS

- 87,527 Total sq/ft
- NNN Fees Are Approx. \$.18/sq/ft
- Divisible 4 Ways of Approx. 21,000 sq/ft/bay
- 15 DH Doors
- 6 Knockouts For Additional DH Doors
- 2 GL OH Doors on Each End of Bldg
- New bldg permit has been pulled and footings and foundation going in shortly. Expected finish date is Oct 2025.