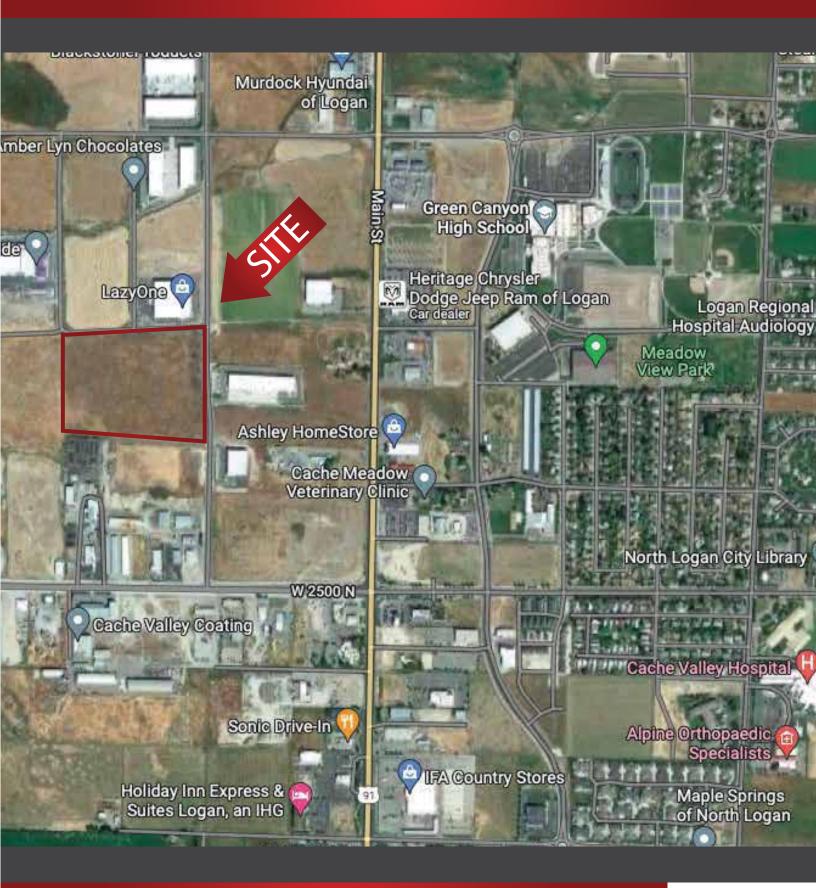

## LOGAN INDUSTRIAL WAREHOUSE - BUILDING #4 2714 N 400 W | North Logan, UT 84341

Property Id: 1063

# LOGAN INDUSTRIAL WAREHOUSE - BUILDING #4

2714 N 400 W | North Logan, UT 84341

Property Id: 1063

255 South Main Street Suite 100 | Logan, UT 84321

OFFICE 435.213.9334

INTERSTATECP.COM