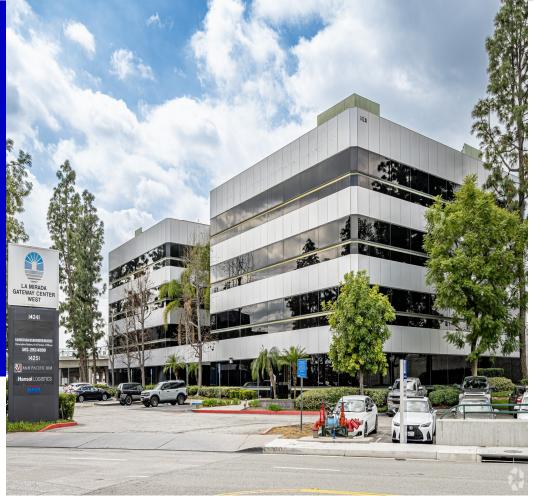

## 14241 E. Firestone Blvd, La Mirada, Ca

# OFFICE SPACE 1,024 sf - 4,845sf

Prime Central Location between OC and LA Counties

- 4 Story Class A Building with Direct Exposure to 1-5 Fwy.
- Easy Access to 91, 105, 710 and 605 Freeways via the I-5 Fwy.
- Building Signage Available.
- Walking distance to Restaurants, Hotel Amenities , Banks.
- FREE Parking.