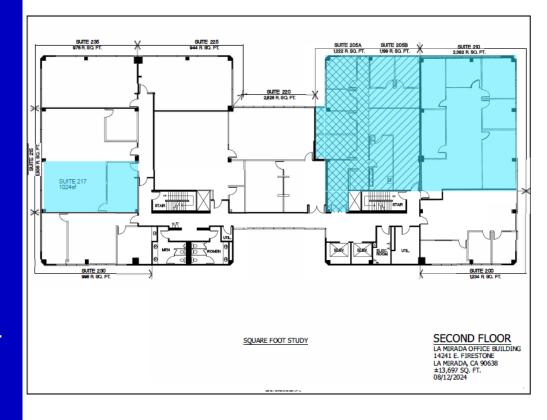

#### Suite 205: 2,483 SF

Double entry off elevator, 6 offices, open area, kitchen.

Divisible to 1,222 SF and 1,199 SF

Suite 217 1,024 SF

I private office and open area.

Suite 210 2,362 SF

5 offices, open area.

May be combined with suite 205.

Suite 205/210 4,865 SF