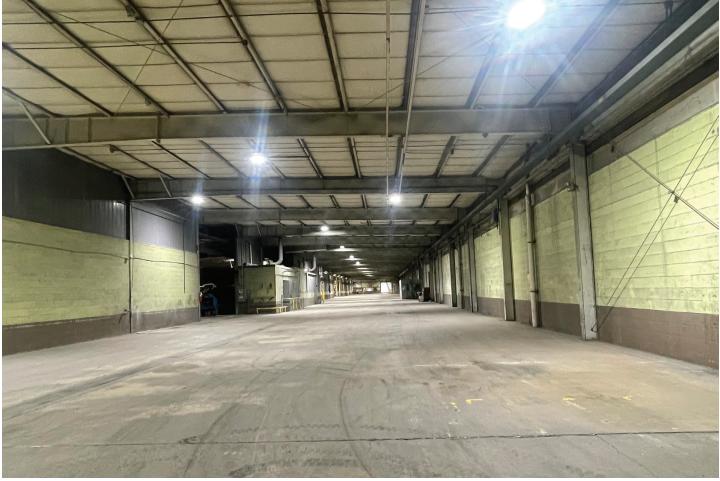

#### **Property Features**

- Access to U.S. 422, I-79, I-80, Route 8
- 2 Drive-In Overhead Doors
- 2 Dock Overhead Doors
- 14'-20+' Clear Height
- Multiple Ton Cranes
- 5 Megawatts Power Into Building With 3 Phase Power
- Located on Rail/Spur
- Security Cameras
- Ample Acreage for Lay Down Space
- Ownership open to business opportunities and development of the property

### **Property Summary**

| RENTABLE<br>AREA | 20,000 SF Office<br>180,000 SF Warehouse | PARKING     | 200+ Spaces         |
|------------------|------------------------------------------|-------------|---------------------|
| FLOORS           | 1                                        | ZONING      | Industrial          |
| SITE AREA        | 13.64 Acres                              | WATER       | Westview            |
| PARCEL ID        | 290-2F18-14H0000                         | NATURAL GAS | Peoples Natural Gas |
|                  |                                          | ELECTRIC    | West Penn Power     |