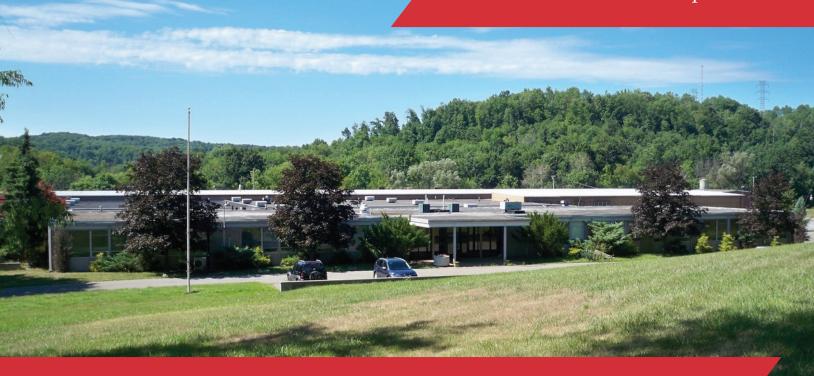

# For Lease or Sale 200,000 SF

Office / Warehouse Space

## 629 East Butler Road

Butler, PA 16002

#### **Property Features**

- Access to U.S. 422, I-79, I-80, Route 8
- 2 Drive-In Overhead Doors
- 2 Dock Overhead Doors
- 14'-20+' Clear Height
- Multiple Ton Cranes
- 5 Megawatts Power Into Building With 3 Phase Power
- Located on Rail/Spur
- Security Cameras
- Ample Acreage for Lay Down Space
- Ownership open to business opportunities and development of the property