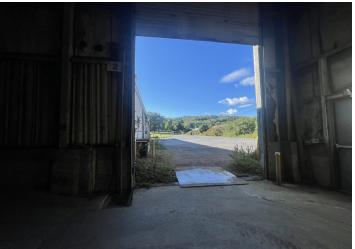

#### **Property Features**

- Access to U.S. 422, I-79, I-80, Route 8
- 2 Drive-In Overhead Doors
- 2 Dock Overhead Doors
- 14'-20+' Clear Height
- Multiple Ton Cranes
- 5 Megawatts Power Into Building With 3 Phase Power
- Located on Rail/Spur
- Security Cameras
- Ample Acreage for Lay Down Space
- Ownership open to business opportunities and development of the property