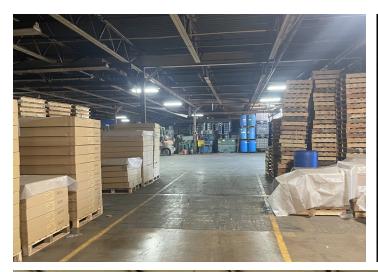

#### **Property Features**

- Access to U.S. 422, I-79, I-80, Route 8
- 2 Drive-In Overhead Doors
- 2 Dock Overhead Doors
- 14'-20+' Clear Height
- Multiple Ton Cranes
- 5 Megawatts Power Into Building With 3 Phase Power
- Located on Rail/Spur
- Security Cameras
- Ample Acreage for Lay Down Space
- Ownership open to business opportunities and development of the property

### **Property Summary**

| RENTABLE<br>AREA | 20,000 SF Office<br>180,000 SF Warehouse | PARKING     | 200+ Spaces         |
|------------------|------------------------------------------|-------------|---------------------|
| FLOORS           | 1                                        | ZONING      | Industrial          |
| SITE AREA        | 13.64 Acres                              | WATER       | Westview            |
| PARCEL ID        | 290-2F18-14H0000                         | NATURAL GAS | Peoples Natural Gas |
|                  |                                          | ELECTRIC    | West Penn Power     |