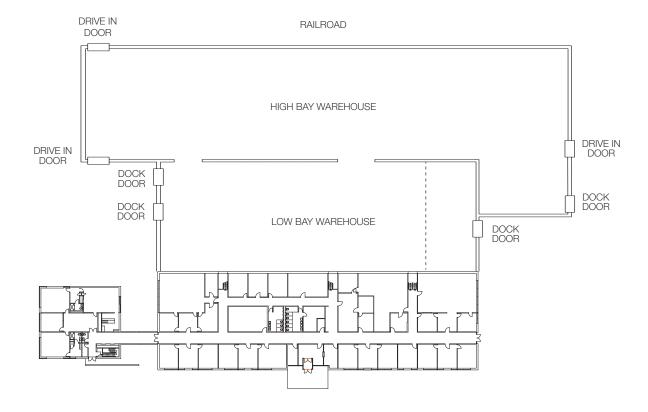

#### **Property Features**

- Access to U.S. 422, I-79, I-80, Route 8
- 2 Drive-In Overhead Doors
- 2 Dock Overhead Doors
- 14'-20+' Clear Height
- Multiple Ton Cranes
- 5 Megawatts Power Into Building With 3 Phase Power
- Located on Rail/Spur
- Security Cameras
- Ample Acreage for Lay Down Space
- Ownership open to business opportunities and development of the property

### **Property Summary**

| RENTABLE<br>AREA | 20,000 SF Office<br>180,000 SF Warehouse | PARKING     | 200+ Spaces         |
|------------------|------------------------------------------|-------------|---------------------|
| FLOORS           | 1                                        | ZONING      | Industrial          |
| SITE AREA        | 13.64 Acres                              | WATER       | Westview            |
| PARCEL ID        | 290-2F18-14H0000                         | NATURAL GAS | Peoples Natural Gas |
|                  |                                          | ELECTRIC    | West Penn Power     |