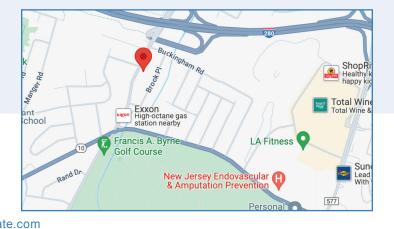

## **PROPERTY FEATURES**

- +/- 7,500 square feet
- · Highly visible building
- · Prominent building signage
- · Ample on-site parking
- Directly off Route 280 and close proximity to Route 10
- · Close to restaurants, shopping, and banking
- 20,000 VPD

960

B-2 Zoning