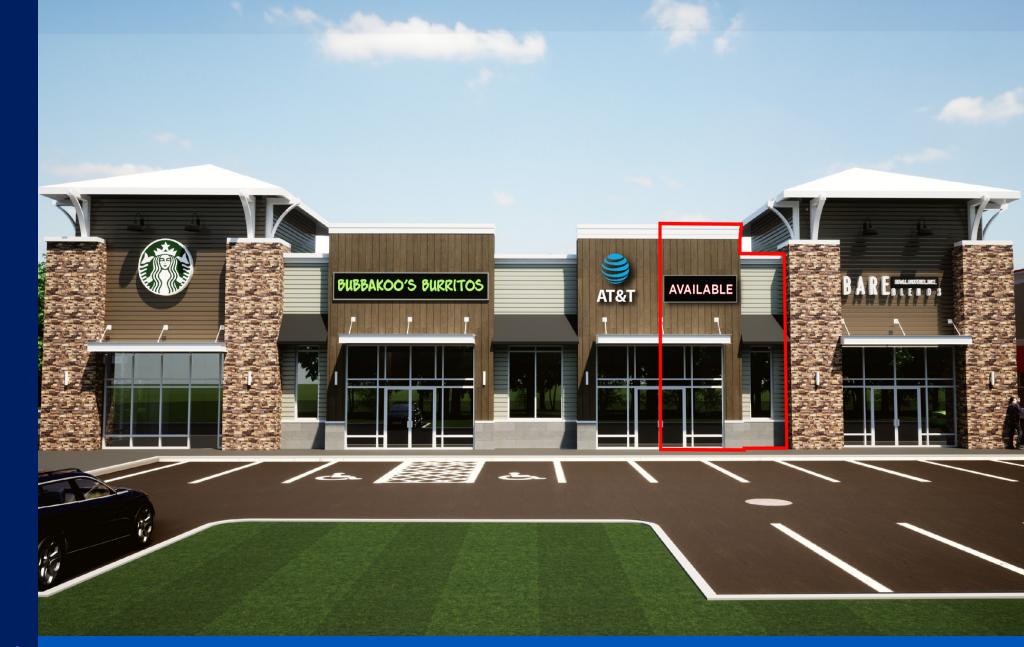

# V SQUARE

1,842 SF AVAILABLE | FOR LEASE

#### **PROPERTY HIGHLIGHTS**

- Join Starbucks, BARE Blends, Bubbakoo's Burritos, AT&T and WellNow in this new development, located on Route 4 across the street from Hudson Valley Community College.
- 1,842 SF remains available for lease (approximate width of 22').
- · No food or restaurants permitted.
- Double-sided pylon panel on Route 4 with visibility to over 22,000 vehicles per day.
- Vehicular and pedestrian cross access between 16 North and North Greenbush Commons.
- Proximate to Route 378, I-787 & I-90.
- 1 mile from Rensselaer Technology Park with 2,500 employees, including Regeneron, Albany Medical Center Hospital & MetLife.
- Surrounded by new single family housing, townhomes and student housing.