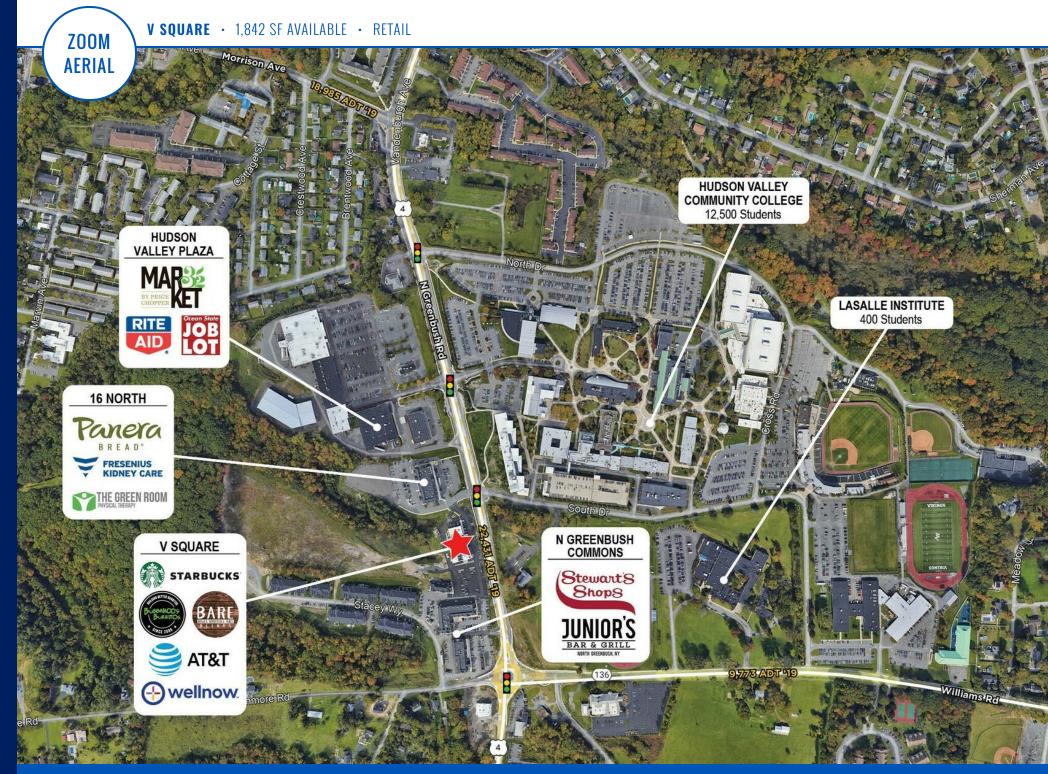

#### **PROPERTY HIGHLIGHTS**

- Join Starbucks, BARE Blends, Bubbakoo's Burritos, AT&T and WellNow in this new development, located on Route 4 across the street from Hudson Valley Community College.
- 1,842 SF remains available for lease (approximate width of 22').
- · No food or restaurants permitted.
- Double-sided pylon panel on Route 4 with visibility to over 22,000 vehicles per day.
- Vehicular and pedestrian cross access between 16 North and North Greenbush Commons.
- Proximate to Route 378, I-787 & I-90.
- 1 mile from Rensselaer Technology Park with 2,500 employees, including Regeneron, Albany Medical Center Hospital & MetLife.
- Surrounded by new single family housing, townhomes and student housing.