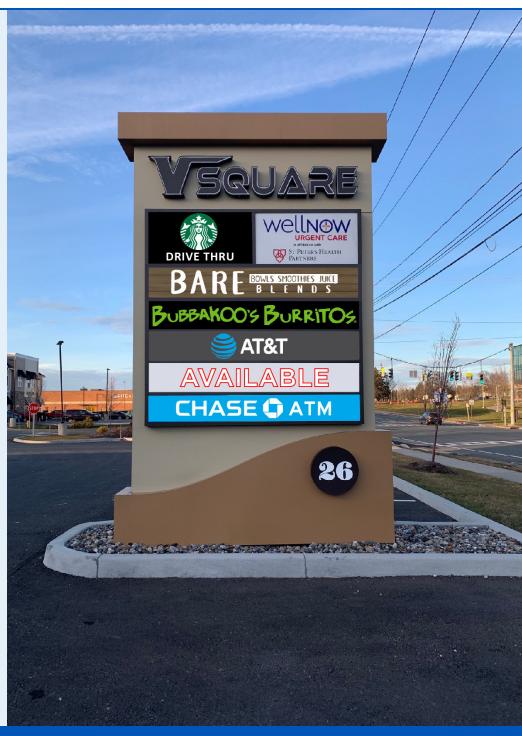

#### **PROPERTY HIGHLIGHTS**

- Join Starbucks, BARE Blends, Bubbakoo's Burritos, AT&T and WellNow in this new development, located on Route 4 across the street from Hudson Valley Community College.
- 1,842 SF remains available for lease (approximate width of 22').
- · No food or restaurants permitted.
- Double-sided pylon panel on Route 4 with visibility to over 22,000 vehicles per day.
- Vehicular and pedestrian cross access between 16 North and North Greenbush Commons.
- Proximate to Route 378, I-787 & I-90.
- 1 mile from Rensselaer Technology Park with 2,500 employees, including Regeneron, Albany Medical Center Hospital & MetLife.
- Surrounded by new single family housing, townhomes and student housing.