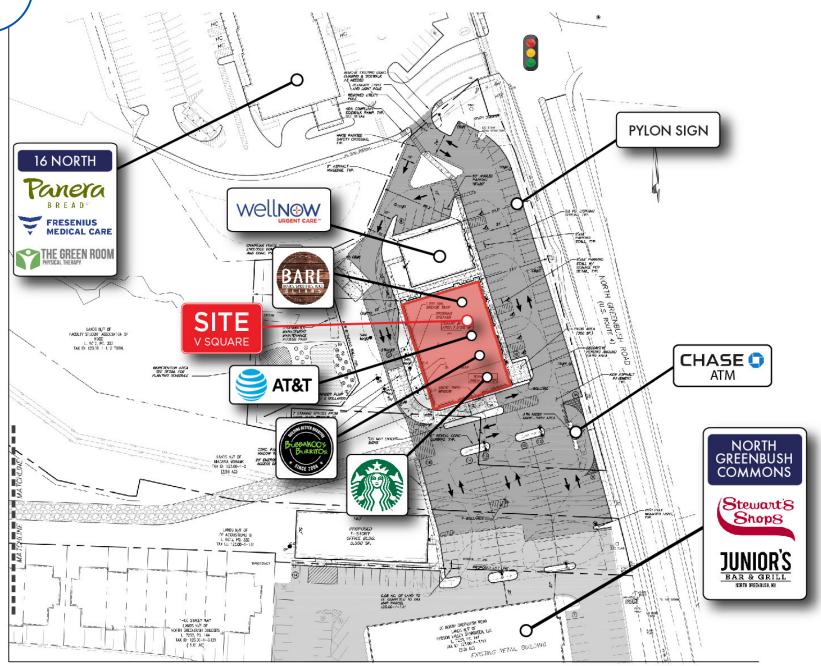

#### **PROPERTY HIGHLIGHTS**

- Join Starbucks, BARE Blends, Bubbakoo's Burritos, AT&T and WellNow in this new development, located on Route 4 across the street from Hudson Valley Community College.
- 1,842 SF remains available for lease (approximate width of 22').
- · No food or restaurants permitted.
- Double-sided pylon panel on Route 4 with visibility to over 22,000 vehicles per day.
- Vehicular and pedestrian cross access between 16 North and North Greenbush Commons.
- Proximate to Route 378, I-787 & I-90.
- 1 mile from Rensselaer Technology Park with 2,500 employees, including Regeneron, Albany Medical Center Hospital & MetLife.
- Surrounded by new single family housing, townhomes and student housing.