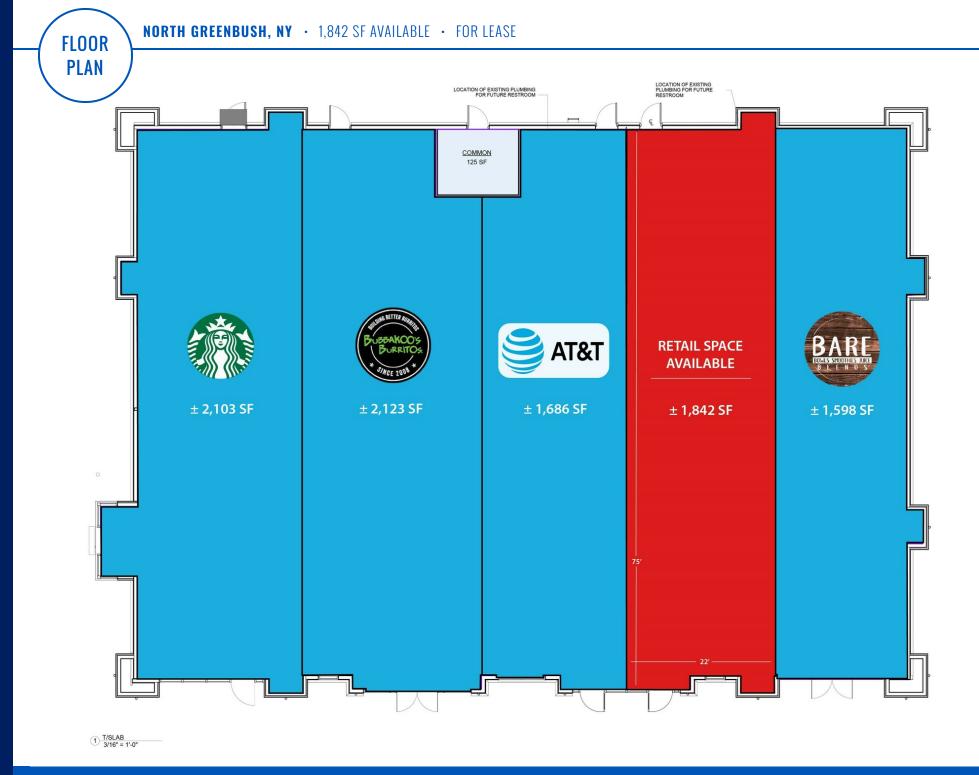

# V SQUARE

1,842 SF AVAILABLE | FOR LEASE

#### **PROPERTY HIGHLIGHTS**

- Join Starbucks, BARE Blends, Bubbakoo's Burritos, AT&T and WellNow in this new development, located on Route 4 across the street from Hudson Valley Community College.
- 1,842 SF remains available for lease (approximate width of 22').
- · No food or restaurants permitted.
- Double-sided pylon panel on Route 4 with visibility to over 22,000 vehicles per day.
- Vehicular and pedestrian cross access between 16 North and North Greenbush Commons.
- Proximate to Route 378, I-787 & I-90.
- 1 mile from Rensselaer Technology Park with 2,500 employees, including Regeneron, Albany Medical Center Hospital & MetLife.
- Surrounded by new single family housing, townhomes and student housing.

#### **OFFERING SUMMARY**

| LEASE RATE      | \$25.00 PSF + \$4.50 PSF NNN |
|-----------------|------------------------------|
| BUILDING SIZE   | 13,500 SF                    |
| AVAILABLE SF    | 1,842 SF                     |
| NUMBER OF UNITS | 1                            |