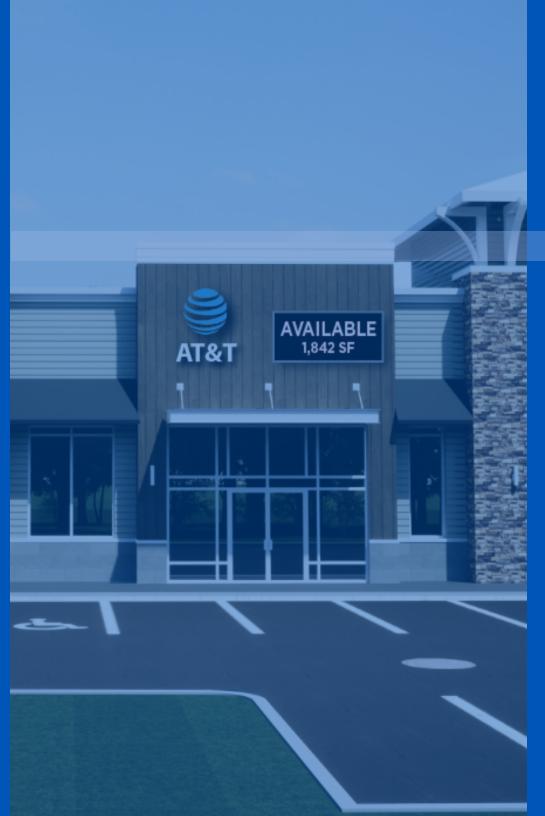

# V SQUARE

1,842 SF AVAILABLE | FOR LEASE

#### **PROPERTY HIGHLIGHTS**

- Join Starbucks, BARE Blends, Bubbakoo's Burritos, AT&T and WellNow in this new development, located on Route 4 across the street from Hudson Valley Community College.
- 1,842 SF remains available for lease (approximate width of 22').
- · No food or restaurants permitted.
- Double-sided pylon panel on Route 4 with visibility to over 22,000 vehicles per day.
- Vehicular and pedestrian cross access between 16 North and North Greenbush Commons.
- Proximate to Route 378, I-787 & I-90.
- 1 mile from Rensselaer Technology Park with 2,500 employees, including Regeneron, Albany Medical Center Hospital & MetLife.
- Surrounded by new single family housing, townhomes and student housing.