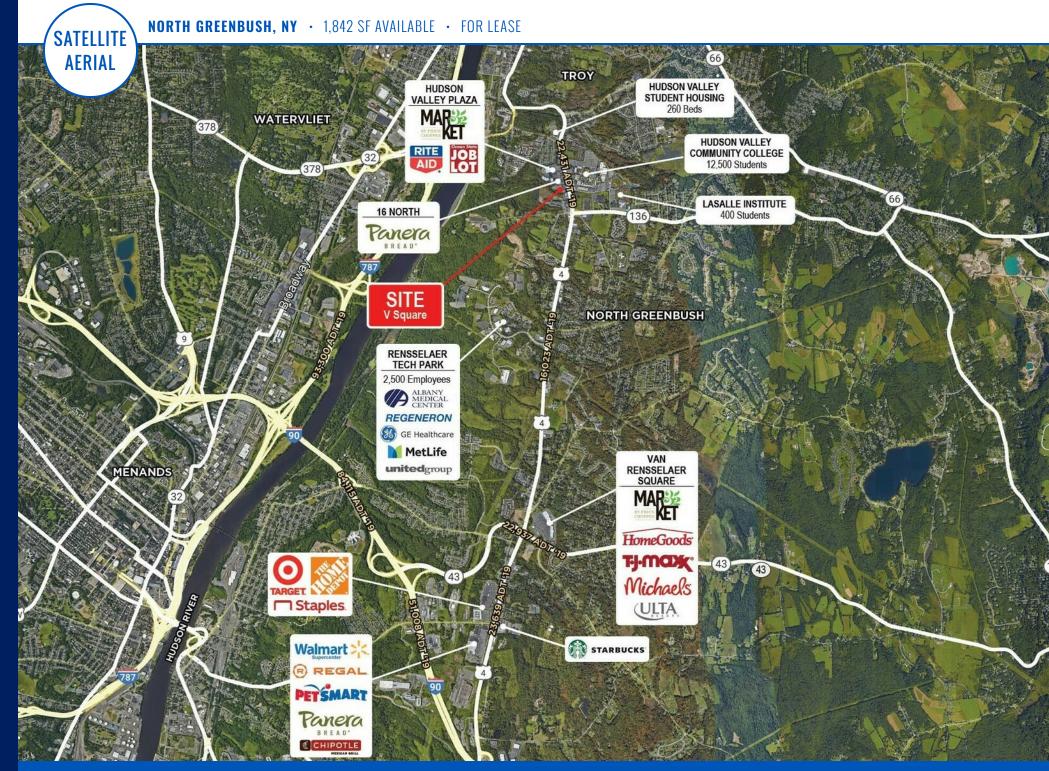

#### **PROPERTY HIGHLIGHTS**

- Join Starbucks, BARE Blends, Bubbakoo's Burritos, AT&T and WellNow in this new development, located on Route 4 across the street from Hudson Valley Community College.
- 1,842 SF remains available for lease (approximate width of 22').
- · No food or restaurants permitted.
- Double-sided pylon panel on Route 4 with visibility to over 22,000 vehicles per day.
- Vehicular and pedestrian cross access between 16 North and North Greenbush Commons.
- Proximate to Route 378, I-787 & I-90.
- 1 mile from Rensselaer Technology Park with 2,500 employees, including Regeneron, Albany Medical Center Hospital & MetLife.
- Surrounded by new single family housing, townhomes and student housing.