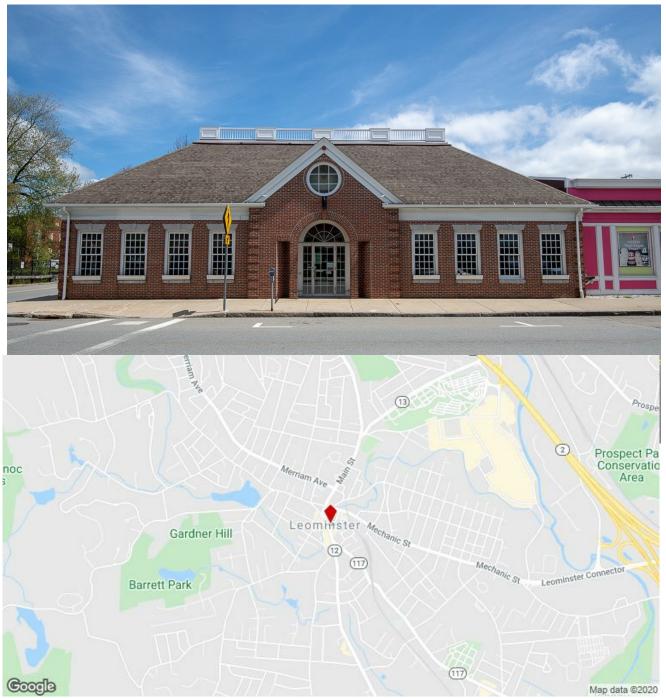

# 4 Central St, Leominster, MA 01453

High visibility, first class space for your clients/ employees in one of downtown Leominster's finest commercial properties. The property, a former longtime bank branch location is ideal for professional, showroom, or retail space.13 dedicated spaces and abutting municipal lot allows for ample parking for this 3,976 sf former bank branch.

Located directly on Rt.12 at Manning Avenue, 22,000+ cars will pass by daily the easily accessed location.

4 Central St. is certainly the finest space of its type available in North Central MA.

Michael Mahan mike@mahanre.com (978) 798-3105

Mahan Real Estate 14 Manning Ave Leominster, MA 01453

4 Central St, Leominster, MA 01453