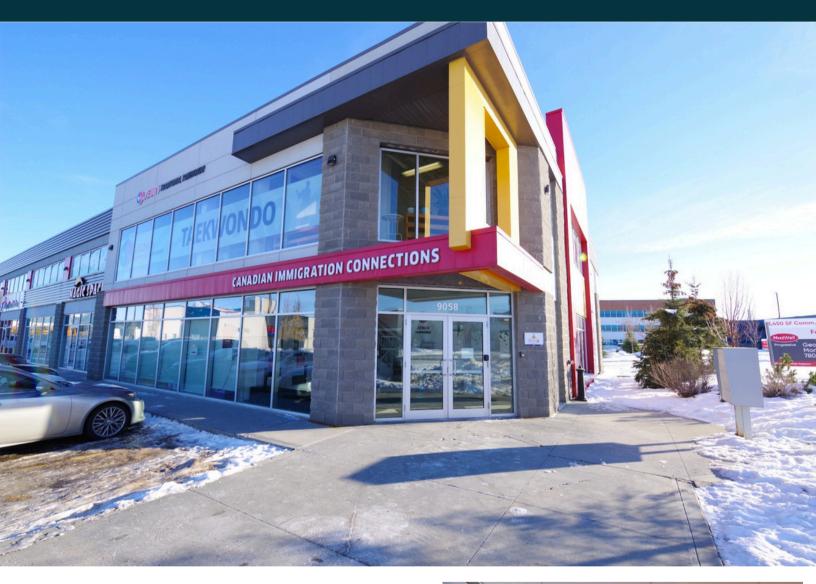

FOR SALE #102 9058 22 AV SW. Edmonton, AB.



## 1,692 SF Commercial Condo

**Phase III of Gateway Business Park** 

For More Information Contact: **Geordie Morison** *Maxwell Progressive* 780.222.9666 geordie@yeglistings.com



The information contained herein is believed to be correct, but is not warranted to be so and does not form part of any future contract. This offering is subject to change or withdrawal without notice.





FOR SALE #102 9058 22 AV SW. Edmonton, AB.

## **Property Details**

## **Property Highlights**

| Legal:  | 1423550;2                           |
|---------|-------------------------------------|
| Zoning: | EIB (Ellerslie Industrial Business) |
| Size:   | 1,692 SF                            |
| Price:  | \$535,000 (\$316/SF)                |
|         |                                     |

| Year Bui