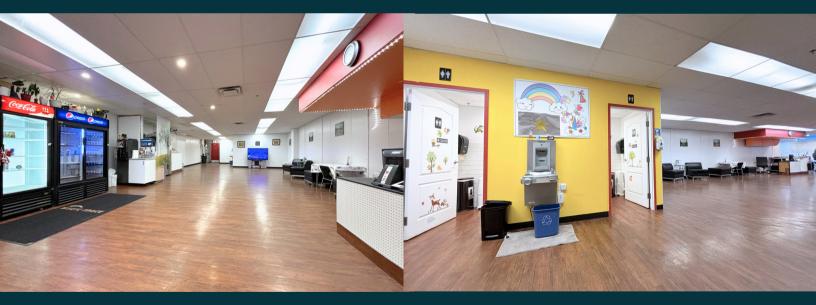

.





FOR SALE #102 9058 22 AV SW. Edmonton, AB.

## **Property Details**

## **Property Highlights**

| Legal:  | 1423550;2                           |
|---------|-------------------------------------|
| Zoning: | EIB (Ellerslie Industrial Business) |
| Size:   | 1,692 SF                            |
| Price:  | \$535,000 (\$316/SF)                |
|         |                                     |

| Year Built: | 2013                    |
|-------------|-------------------------|
| Parking:    | Six (6) Assigned Stalls |
| Bathrooms:  | Two (2)                 |



## For More Information Contact:

**Geordie Morison** 780.222.9666 geordie@yeglistings.com **YEGListings | Maxwell Progressive** 5560 Windermere Blvd. Edmonton, AB. T6W 2Z8





FOR SALE #102 9058 22 AV SW. Edmonton, AB.





For More Information Contact:

**Geordie Morison** 780.222.9666 geordie@yeglistings.com **YEGListings | Maxwell Progressive** 5560 Windermere Blvd. Edmonton, AB. T6W 2Z8