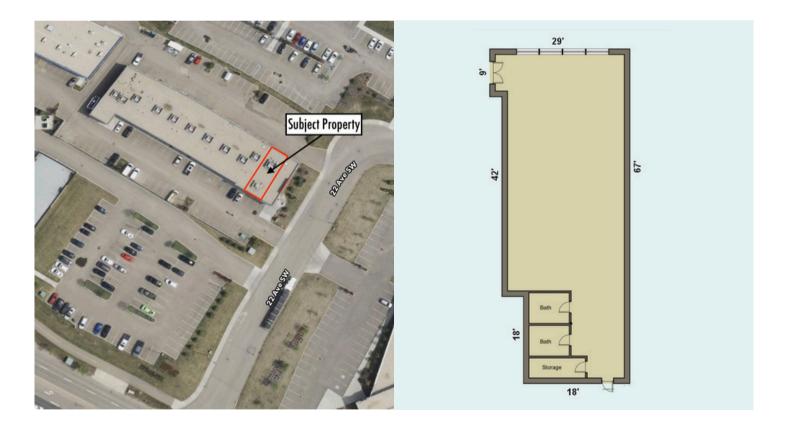

## **Property Details**

## **Property Highlights**

| Legal:  | 1423550;2                           |
|---------|-------------------------------------|
| Zoning: | EIB (Ellerslie Industrial Business) |
| Size:   | 1,692 SF                            |
| Price:  | \$535,000 (\$316/SF)                |
|         |                                     |

| Year Built: | 2013                    |
|-------------|-------------------------|
| Parking:    | Six (6) Assigned Stalls |
| Bathrooms:  | Two (2)                 |