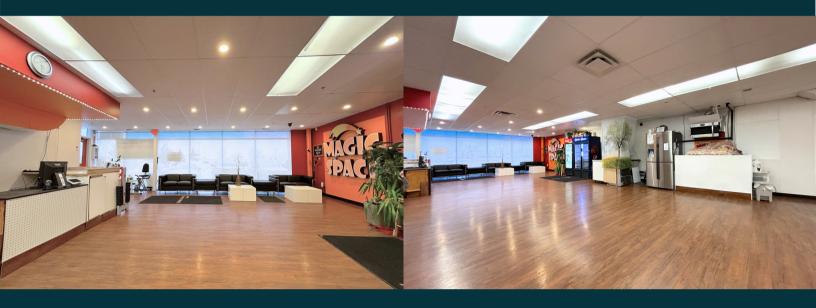

ce.





FOR SALE #102 9058 22 AV SW. Edmonton, AB.

## **Property Details**

## **Property Highlights**

| Legal:  | 1423550;2                           |
|---------|-------------------------------------|
| Zoning: | EIB (Ellerslie Industrial Business) |
| Size:   | 1,692 SF                            |
| Price:  | \$535,000 (\$316/SF)                |
|         |                                     |

| Year Built: | 2013                    |
|-------------|-------------------------|
| Parking:    | Six (6) Assigned Stalls |
| Bathrooms:  | Two (2)                 |



## For More Information Contact:

**Geordie Morison** 780.222.9666 geordie@yeglistings.com **YEGListings | Maxwell Progressive** 5560 Windermere Blvd. Edmonton, AB. T6W 2Z8





FOR SALE #102 9058 22 AV SW. Edmonton, AB.





For More Information Contact:

**Geordie Morison** 780.222.9666 geordie@yeglistings.com **YEGListings | Maxwell Progressive** 5560 Windermere Blvd. Edmonton, AB. T6W 2Z8