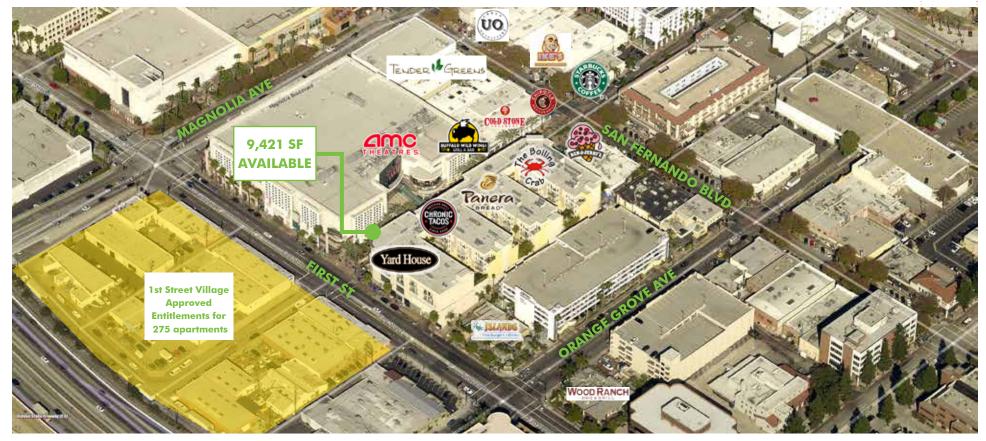

#### 109 PALM AVE, BURBANK, CA 91502

#### SURROUNDING RETAIL

### PROPERTY INFO

- + ±9,421 Square Feet of restaurant space located immediately next to the box office and Buffalo Wild Wings.
- + Burbank Entertainment Village's AMC 16 screen theaters is one of the country's top 3 grossing theaters.
- + Directly adjacent to The Burbank Collection with 120 residential units and  $\pm 40,000$  sf of restaurants and shops.
- + Co-tenants and surrounding retailers include: AMC 16-screen theaters, Buffalo Wild Wings, Yardhouse, Barney's Beanery, P.F. Changs, Urban Outfitters, Chipotle, Coldstone Creamery, Tender Greens, Pizza Rev, Five Guys Burgers, Islands and Woodranch.