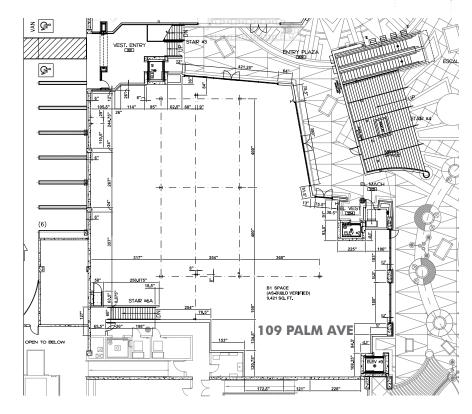

s.
- + Burbank Entertainment Village's AMC 16 screen theaters is one of the country's top 3 grossing theaters.
- + Directly adjacent to The Burbank Collection with 120 residential units and  $\pm 40,000$  sf of restaurants and shops.
- + Co-tenants and surrounding retailers include: AMC 16-screen theaters, Buffalo Wild Wings, Yardhouse, Barney's Beanery, P.F. Changs, Urban Outfitters, Chipotle, Coldstone Creamery, Tender Greens, Pizza Rev, Five Guys Burgers, Islands and Woodranch.



109 PALM AVE, BURBANK, CA 91502

#### CENTER PLAN



### CONTACT US

### **Geoff Martin**

+1 818 502 6739 geoff.martin@cbre.com Lic. 01180819

### **Ryan Burnett**

+1 818 502 6791 ryan.burnett@cbre.com Lic. 01481691

### **Brian Yoshimura**

+1 818 502 6736 brian.yoshimura@cbre.com Lic. 01967227 SPACE PLAN



© 2017 CBRE, Inc. This information has been obtained from sources believed reliable. We have not verified it and make no guarantee, warranty or representation about it. Any projections, opinions, assumptions or estimates used are for example only and do not represent the current or future performance of the property. You and your advisors should conduct a careful, independent investigation of the property to determine to your satisfaction the suitability of the property for your needs. Photos herein are the property of their respective owners and use of these images without the express written consent of the owner is prohibited. CBRE and the CBRE logo are service marks of CBRE, Inc. and/or its affiliated or related companies in the United States and other countries. All other marks displ