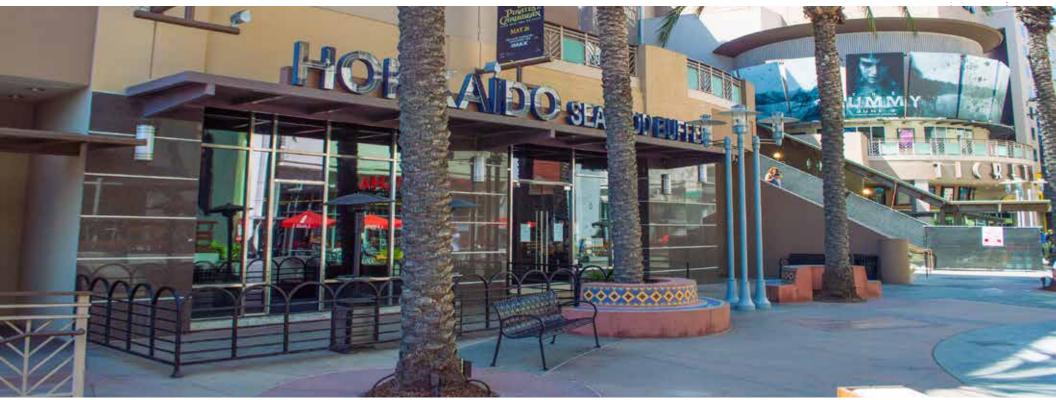

109 PALM AVE, BURBANK, CA 91502

### PROPERTY INFO

- + ±9,421 Square Feet of restaurant space located immediately next to the box office and Buffalo Wild Wings.
- + Burbank Entertainment Village's AMC 16 screen theaters is one of the country's top 3 grossing theaters.
- + Directly adjacent to The Burbank Collection with 120 residential units and  $\pm 40,000$  sf of restaurants and shops.
- + Co-tenants and surrounding retailers include: AMC 16-screen theaters, Buffalo Wild Wings, Yardhouse, Barney's Beanery, P.F. Changs, Urban Outfitters, Chipotle, Coldstone Creamery, Tender Greens, Pizza Rev, Five Guys Burgers, Islands and Woodranch.