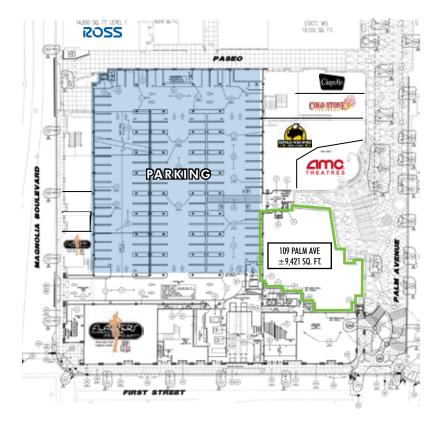

109 PALM AVE, BURBANK, CA 91502



### PROPERTY INFO

- + ±9,421 Square Feet of restaurant space located immediately next to the box office and Buffalo Wild Wings.
- + Burbank Entertainment Village's AMC 16 screen theaters is one of the country's top 3 grossing theaters.
- + Directly adjacent to The Burbank Collection with 120 residential units and  $\pm 40,000$  sf of restaurants and shops.
- + Co-tenants and surrounding retailers include: AMC 16-screen theaters, Buffalo Wild Wings, Yardhouse, Barney's Beanery, P.F. Changs, Urban Outfitters, Chipotle, Coldstone Creamery, Tender Greens, Pizza Rev, Five Guys Burgers, Islands and Woodranch.



109 PALM AVE, BURBANK, CA 91502

#### CENTER PLAN



### CONTACT US

### **Geoff Martin**

+1 818 502 6739 geoff.martin@cbre.com Lic. 01180819

### **Ryan Burnett**

+1 818 502 6791 ryan.burnett@cbre.com Lic. 01481691

### **Brian Yoshimura**

+1 818 502 6736 brian.yoshimura@cbre.com Lic. 01967227 SPACE PLAN



© 2017 CBRE, Inc. This information has been obtained from sources believed reliable. We have not verified it and make no guarantee, warranty or representation about it. Any projections, opinions, assumptions or estimates used are for example only and do not represent the current or future performance of the property. You and your advisors should conduct a careful, independent investigation of the property to determine to your satisfaction the suitability of the property for your needs. Photos herein are the property of their respect