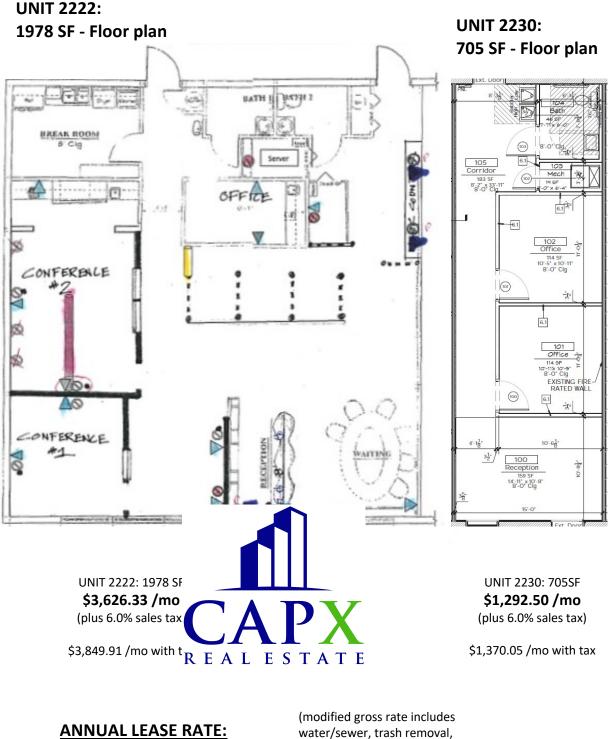

## 2222 Lithia Center Lane

Valrico, Florida 33596

\$22.00 PSF (MG)

(modified gross rate includes water/sewer, trash removal, all common area maintenance, real estate taxes and building insurance.)

NO WARRANTY OR REPRESENTATION, EXPRESSED OR IMPLIED, IS MADE AS TO THE ACCURACY OF THE INFORMATION CONTAINED HEREIN, AND SAME IS SUBMITTED SUBJECT TO ERRORS, OMISSIONS, CHANGE OF PRICE, RENTAL OR OTHER CONDITIONS, WITHDRAWAL WITHOUT NOTICE, AND TO ANY SPECIFIC LISTING CONDITIONS, IMPOSED BY OUR PRINCIPALS.