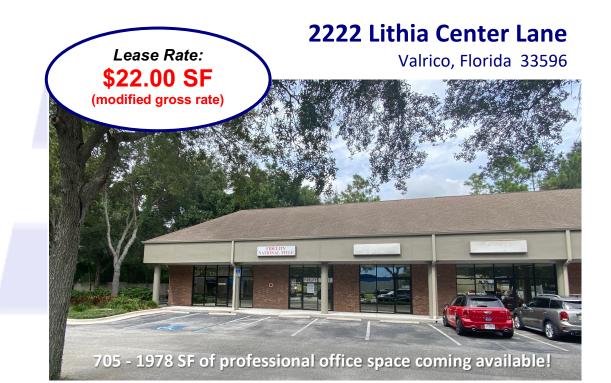

## **PROPERTY FEATURES include:**

- built in 2002, this office building complex is nestled under beautiful oak trees and is a well-maintained and landscape property.
- Upscale housing communities surround the office park one of the most affluent markets in the Tampa Bay area.
- plenty of parking, (4:1,000 SF ratio)
- office space available for move-in, 30 60 days after lease signing!

## 2222 Lithia Center Lane

Valrico, Florida 33596

\$22.00 PSF (MG)

(modified gross rate includes water/sewer, trash removal, all common area maintenance, real estate taxes and building insurance.)

NO WARRANTY OR REPRESENTATION, EXPRESSED OR IMPLIED, IS MADE AS TO THE ACCURACY OF THE INFORMATION CONTAINED HEREIN, AND SAME IS SUBMITTED SUBJECT TO ERRORS, OMISSIONS, CHANGE OF PRICE, RENTAL OR OTHER CONDITIONS, WITHDRAWAL WITHOUT NOTICE, AND TO ANY SPECIFIC LISTING CONDITIONS, IMPOSED BY OUR PRINCIPALS.