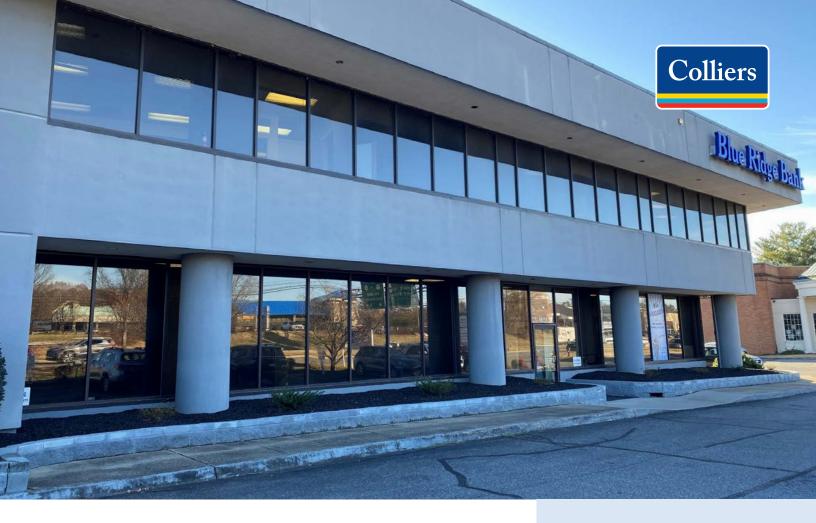

# 1807 Seminole Trail, Suite 100, Charlottesville, VA

Great retail or office opportunity. The Blue Ridge Bank Building is located along US 29 and Seminole Trail. This high-traffic location offers great visibility as well as proximity to UVA the downtown mall and retail traffic areas of Charlottesville.

- · Corner unit with abundant natural light
- Open floor plan with private offices, conference rooms and kitchenette
- 2,486 Square feet
- \$21/SF Net terms
- Ample parking for tenants and customers.
- Great visibility
- Available immediately