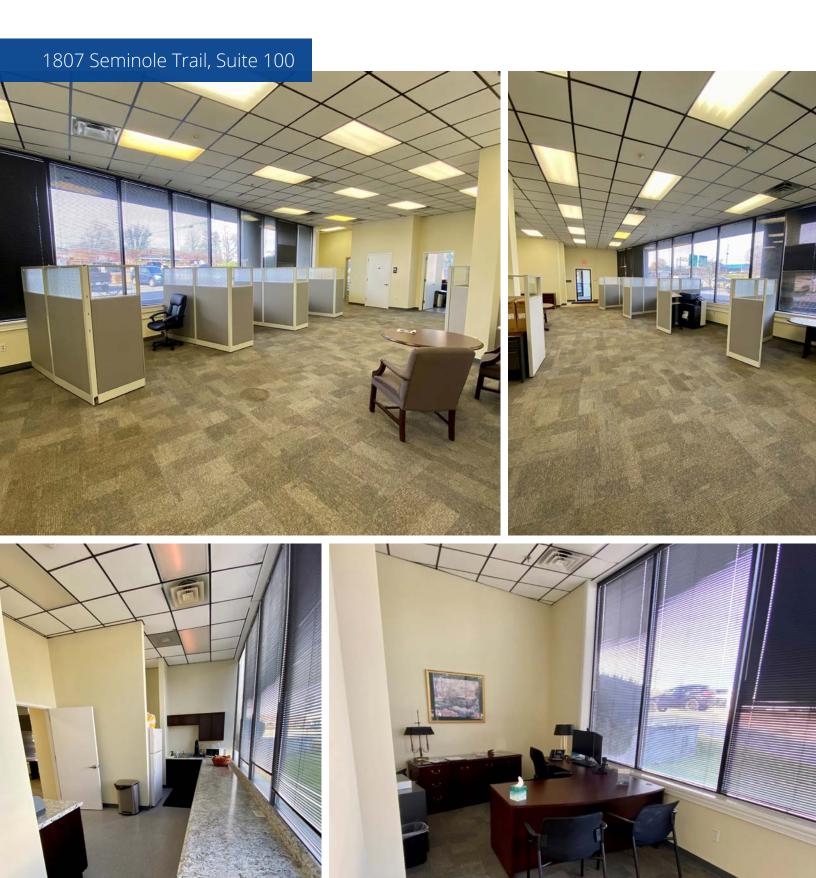

- · Corner unit with abundant natural light
- Open floor plan with private offices, conference rooms and kitchenette
- 2,486 Square feet
- \$21/SF Net terms
- Ample parking for tenants and customers.
- Great visibility
- Available immediately