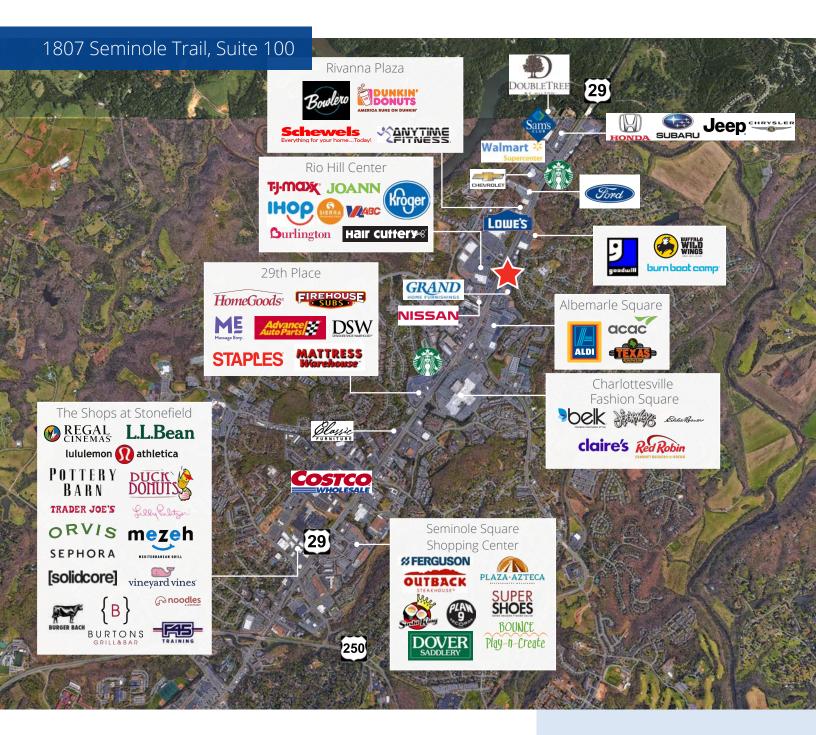

# 1807 Seminole Trail, Suite 100, Charlottesville, VA

Great retail or office opportunity. The Blue Ridge Bank Building is located along US 29 and Seminole Trail. This high-traffic location offers great visibility as well as proximity to UVA the downtown mall and retail traffic areas of Charlottesville.