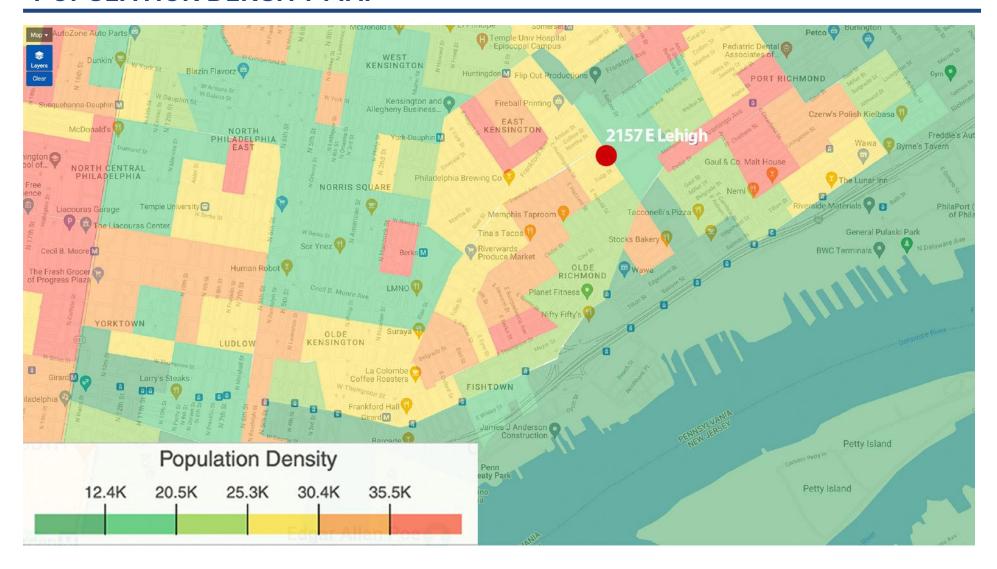

ner is motivated to accommodate a fitness focused tenant
- Prominent exposure to Lehigh Ave with floor to ceiling glass frontage

#### 19125 DEMOGRAPHICS

The Fishtown zip code (19125) has a population of 24,945 people with a median age of 33.7 years, and a median household income of \$41,945. There are 240+ businesses operating in the zip code. Source: US Census Bureau



# Walk Score 81

#### **Very Walkable**

Most errands can be accomplished on foot.



#### **Good Transit**

Many nearby public transportation options.



### **Very Bikeable**

Biking is convenient for most trips.



## **SITE PLAN**





# **AERIAL SITE VIEW**









# **RENDERINGS**









# 19125 COMMERCIAL MAP





#### RESIDENTIAL DEVELOPMENT MAP



## **HOUSEHOLD INCOME MAP**



## **POPULATION DENSITY MAP**