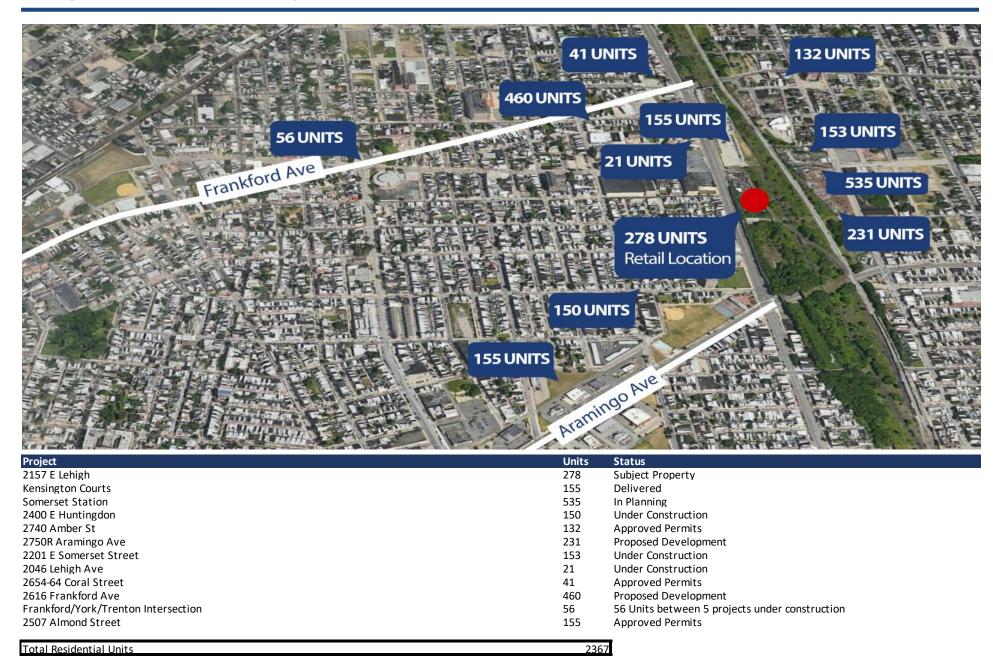

#### RESIDENTIAL DEVELOPMENT MAP

#### **RETAIL SPACE HIGHLIGHTS**

- 9.300 SF available
- Located on Lehigh Ave surrounded by an estimated 2,400 new construction units under development in the immediate area
- Primary residential tenant base of young professional renters in young 20's to early 30's
- Well suited for gym space. The owner is motivated to accommodate a fitness focused tenant
- Prominent exposure to Lehigh Ave with floor to ceiling glass frontage