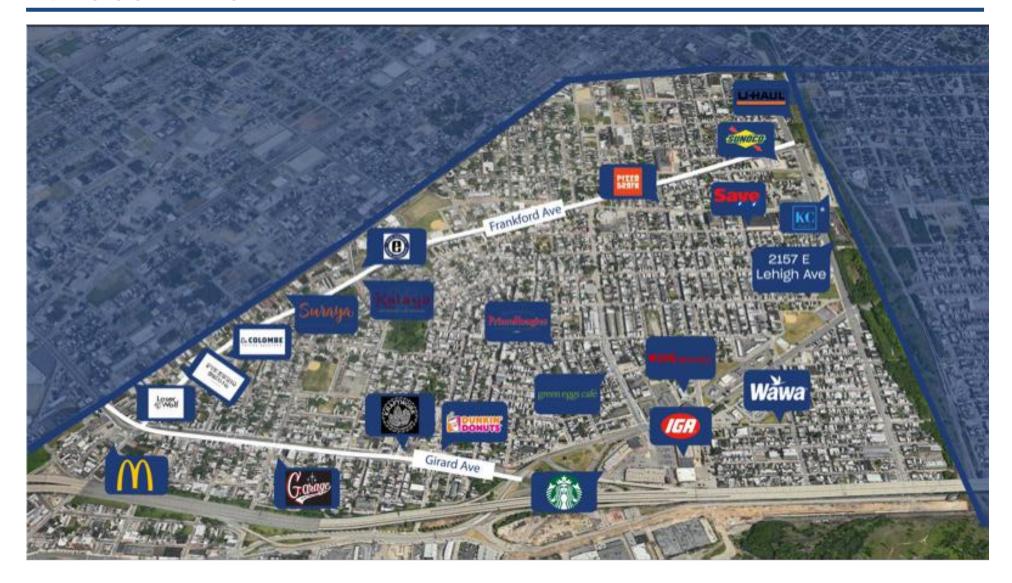

ant base of young professional renters in young 20's to early 30's
- Well suited for gym space. The owner is motivated to accommodate a fitness focused tenant
- Prominent exposure to Lehigh Ave with floor to ceiling glass frontage

#### 19125 DEMOGRAPHICS

The Fishtown zip code (19125) has a population of 24,945 people with a median age of 33.7 years, and a median household income of \$41,945. There are 240+ businesses operating in the zip code. Source: US Census Bureau



# Walk Score 81

#### **Very Walkable**

Most errands can be accomplished on foot.



#### **Good Transit**

Many nearby public transportation options.



### **Very Bikeable**

Biking is convenient for most trips.



## **SITE PLAN**





# **AERIAL SITE VIEW**









# **RENDERINGS**









# 19125 COMMERCIAL MAP





#### RESIDENTIAL DEVELOPMENT MAP



## **HOUSEHOLD INCOME MAP**



## **POPULATION DENSITY MAP**