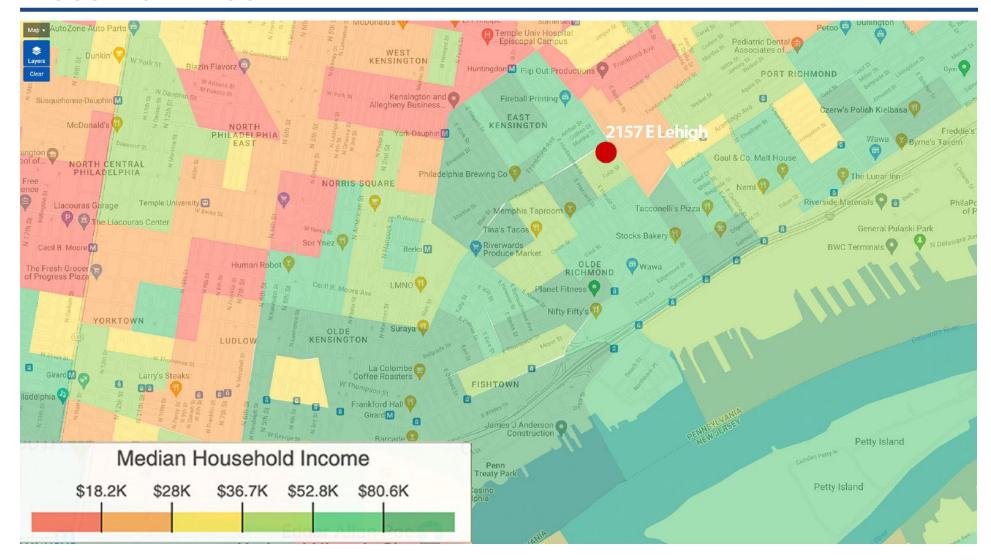

## **HOUSEHOLD INCOME MAP**

#### 19125 DEMOGRAPHICS

The Fishtown zip code (19125) has a population of 24,945 people with a median age of 33.7 years, and a median household income of \$41,945. There are 240+ businesses operating in the zip code. Source: US Census Bureau