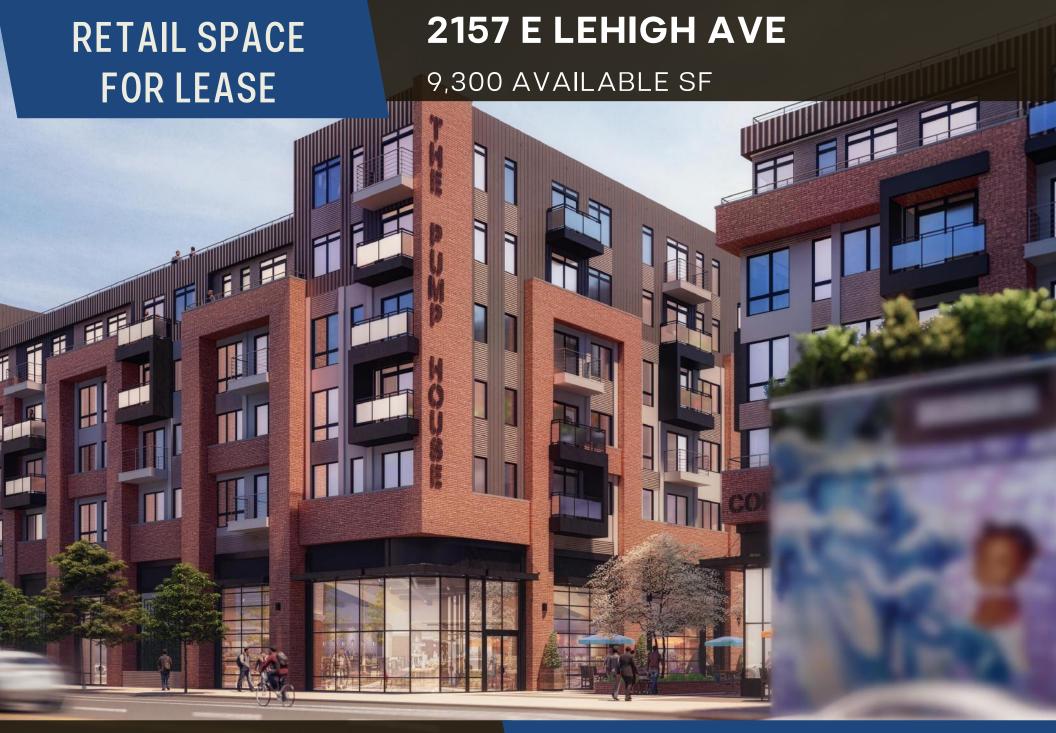

#### **RETAIL SPACE HIGHLIGHTS**

- 9.300 SF available
- Located on Lehigh Ave surrounded by an estimated 2,400 new construction units under development in the immediate area
- Primary residential tenant base of young professional renters in young 20's to early 30's
- Well suited for gym space. The owner is motivated to accommodate a fitness focused tenant
- Prominent exposure to Lehigh Ave with floor to ceiling glass frontage