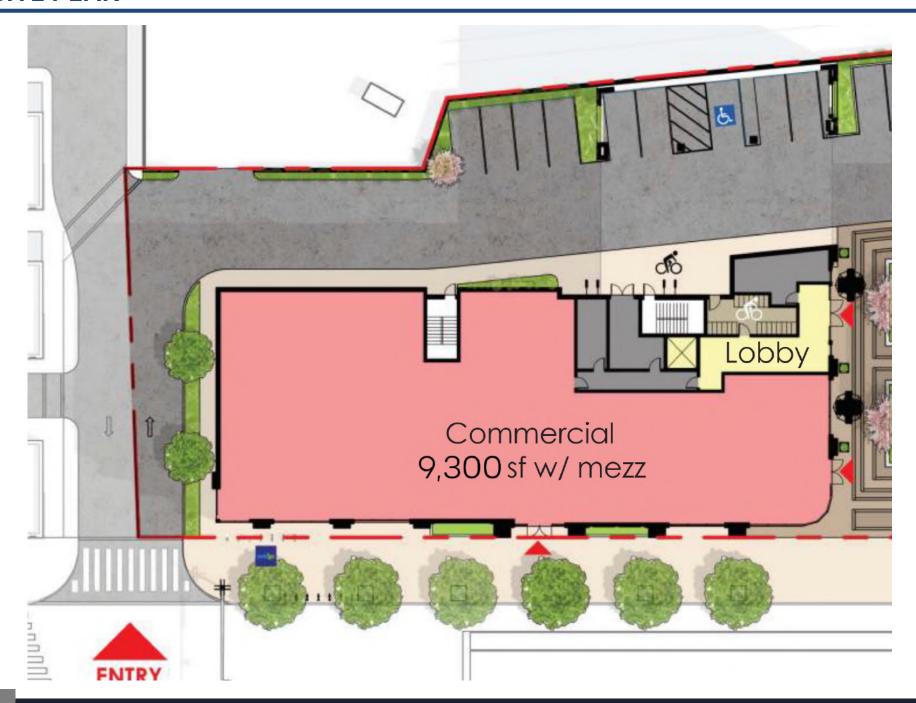

## **SITE PLAN**

#### **RETAIL SPACE HIGHLIGHTS**

- 9.300 SF available
- Located on Lehigh Ave surrounded by an estimated 2,400 new construction units under development in the immediate area
- Primary residential tenant base of young professional renters in young 20's to early 30's
- Well suited for gym space. The owner is motivated to accommodate a fitness focused tenant
- Prominent exposure to Lehigh Ave with floor to ceiling glass frontage