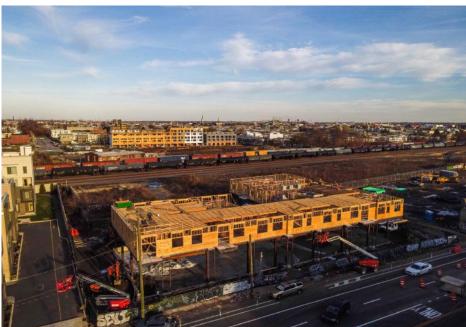

ment in the immediate area
- Primary residential tenant base of young professional renters in young 20's to early 30's
- Well suited for gym space. The owner is motivated to accommodate a fitness focused tenant
- Prominent exposure to Lehigh Ave with floor to ceiling glass frontage

#### 19125 DEMOGRAPHICS

The Fishtown zip code (19125) has a population of 24,945 people with a median age of 33.7 years, and a median household income of \$41,945. There are 240+ businesses operating in the zip code. Source: US Census Bureau



# Walk Score 81

#### **Very Walkable**

Most errands can be accomplished on foot.



#### **Good Transit**

Many nearby public transportation options.



### **Very Bikeable**

Biking is convenient for most trips.



## **SITE PLAN**





# **AERIAL SITE VIEW**









# **RENDERINGS**









# 19125 COMMERCIAL MAP





#### RESIDENTIAL DEVELOPMENT MAP



## **HOUSEHOLD INCOME MAP**



## **POPULATION DENSITY MAP**