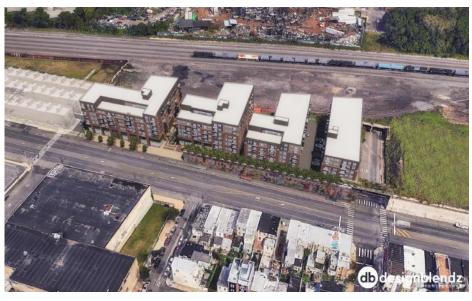

ea
- Primary residential tenant base of young professional renters in young 20's to early 30's
- Well suited for gym space. The owner is motivated to accommodate a fitness focused tenant
- Prominent exposure to Lehigh Ave with floor to ceiling glass frontage

#### 19125 DEMOGRAPHICS

The Fishtown zip code (19125) has a population of 24,945 people with a median age of 33.7 years, and a median household income of \$41,945. There are 240+ businesses operating in the zip code. Source: US Census Bureau



# Walk Score 81

#### **Very Walkable**

Most errands can be accomplished on foot.



#### **Good Transit**

Many nearby public transportation options.



### **Very Bikeable**

Biking is convenient for most trips.



## **SITE PLAN**





# **AERIAL SITE VIEW**









# **RENDERINGS**









# 19125 COMMERCIAL MAP





#### RESIDENTIAL DEVELOPMENT MAP



## **HOUSEHOLD INCOME MAP**



## **POPULATION DENSITY MAP**