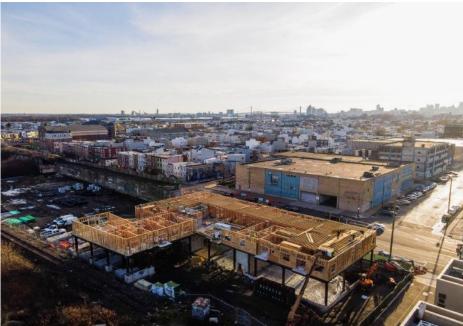

opment in the immediate area
- Primary residential tenant base of young professional renters in young 20's to early 30's
- Well suited for gym space. The owner is motivated to accommodate a fitness focused tenant
- Prominent exposure to Lehigh Ave with floor to ceiling glass frontage

#### 19125 DEMOGRAPHICS

The Fishtown zip code (19125) has a population of 24,945 people with a median age of 33.7 years, and a median household income of \$41,945. There are 240+ businesses operating in the zip code. Source: US Census Bureau



# Walk Score 81

#### **Very Walkable**

Most errands can be accomplished on foot.



#### **Good Transit**

Many nearby public transportation options.



### **Very Bikeable**

Biking is convenient for most trips.



## **SITE PLAN**





# **AERIAL SITE VIEW**









# **RENDERINGS**









# 19125 COMMERCIAL MAP





#### RESIDENTIAL DEVELOPMENT MAP



## **HOUSEHOLD INCOME MAP**



## **POPULATION DENSITY MAP**