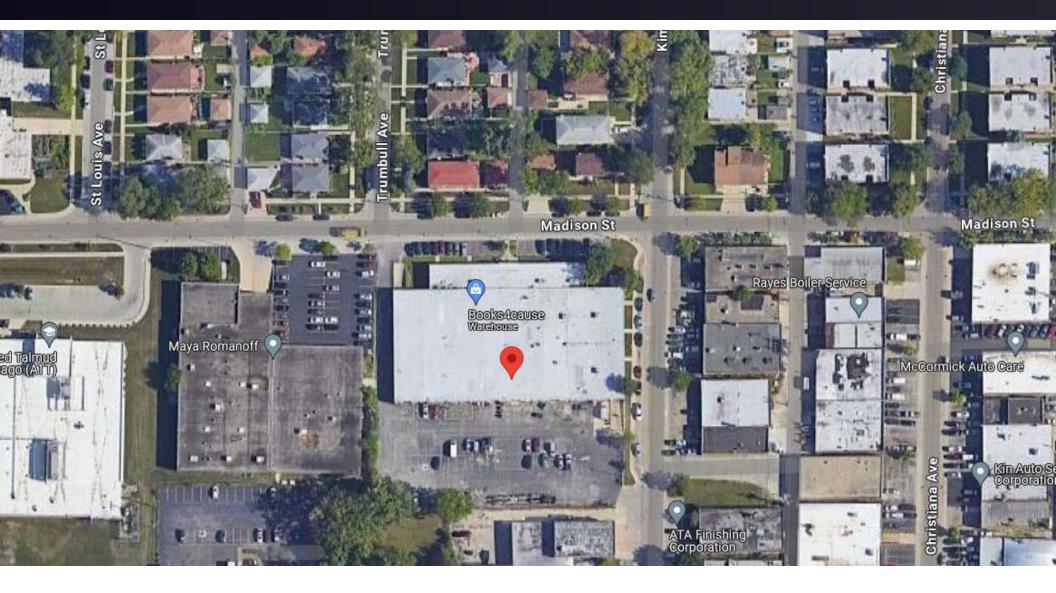

#### **PROPERTY OVERVIEW**

This single-story commercial building in Skokie's Industrial Corridor is for sale for \$3,280,000.00. Easy access to Edens Expressway and convenient access to CTA Yellow Line. 41,250 square foot building on 2.5 acre(108,900 sf) site. Recent improvements include a new roof and tuck-pointing.

Long list of amenities includes two loading docks, six drive-in doors, 14' ceilings, 400 amp power and abundant off-street parking.

Some units are air-conditioned. Potentially over 20,000 square feet available for Owner/User.