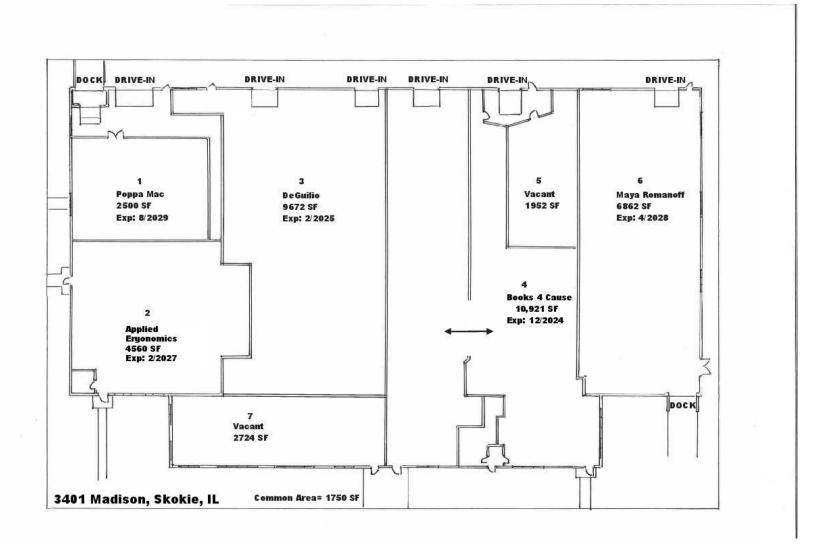

Long list of amenities includes two loading docks, six drive-in doors, 14' ceilings, 400 amp power and abundant off-street parking.

Some units are air-conditioned. Potentially over 20,000 square feet available for Owner/User.

Rent roll available to qualified Purchaser.

**TIM NEWBERG** 

Office/Warehouse For Sale - Possible User/Investor

**TIM NEWBERG** 

Office/Warehouse For Sale - Possible User/Investor

**TIM NEWBERG** 

Office/Warehouse For Sale - Possible User/Investor