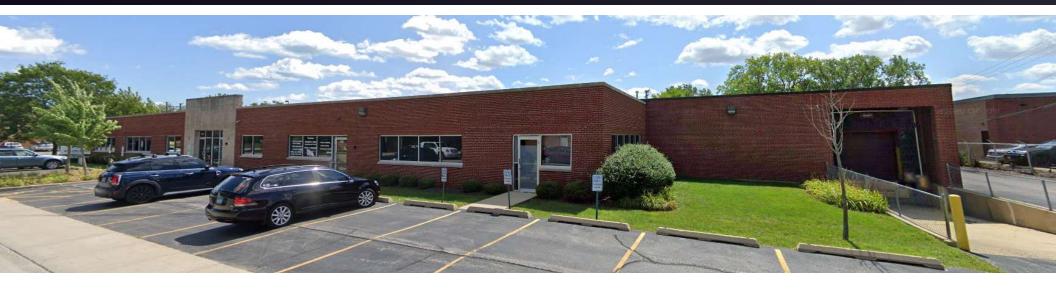

#### **PROPERTY OVERVIEW**

This single-story commercial building in Skokie's Industrial Corridor is for sale for \$3,280,000.00. Easy access to Edens Expressway and convenient access to CTA Yellow Line. 41,250 square foot building on 2.5 acre(108,900 sf) site. Recent improvements include a new roof and tuck-pointing.

Long list of amenities includes two loading docks, six drive-in doors, 14' ceilings, 400 amp power and abundant off-street parking.

Some units are air-conditioned. Potentially over 20,000 square feet available for Owner/User.