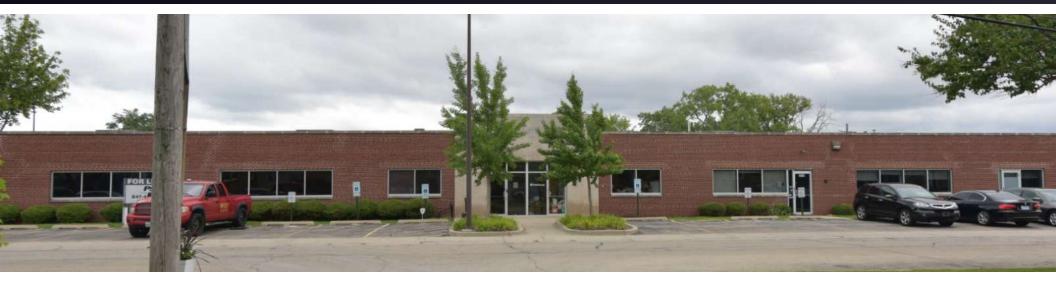

#### **PROPERTY OVERVIEW**

This single-story commercial building in Skokie's Industrial Corridor is for sale for \$3,280,000.00. Easy access to Edens Expressway and convenient access to CTA Yellow Line. 41,250 square foot building on 2.5 acre(108,900 sf) site. Recent improvements include a new roof and tuck-pointing.

Long list of amenities includes two loading docks, six drive-in doors, 14' ceilings, 400 amp power and abundant off-street parking.

Some units are air-conditioned. Potentially over 20,000 square feet available for Owner/User.