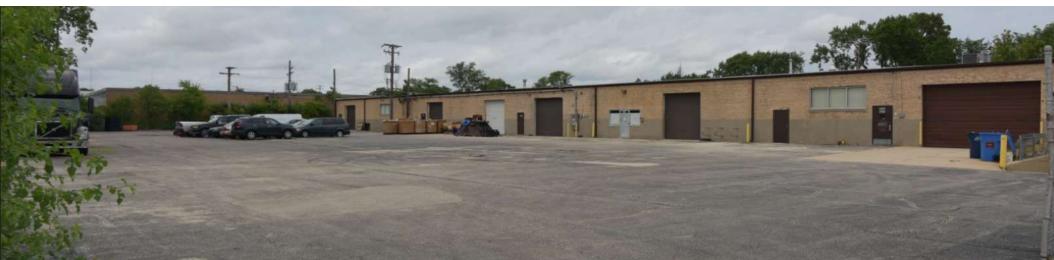

Long list of amenities includes two loading docks, six drive-in doors, 14' ceilings, 400 amp power and abundant off-street parking.

Some units are air-conditioned. Potentially over 20,000 square feet available for Owner/User.