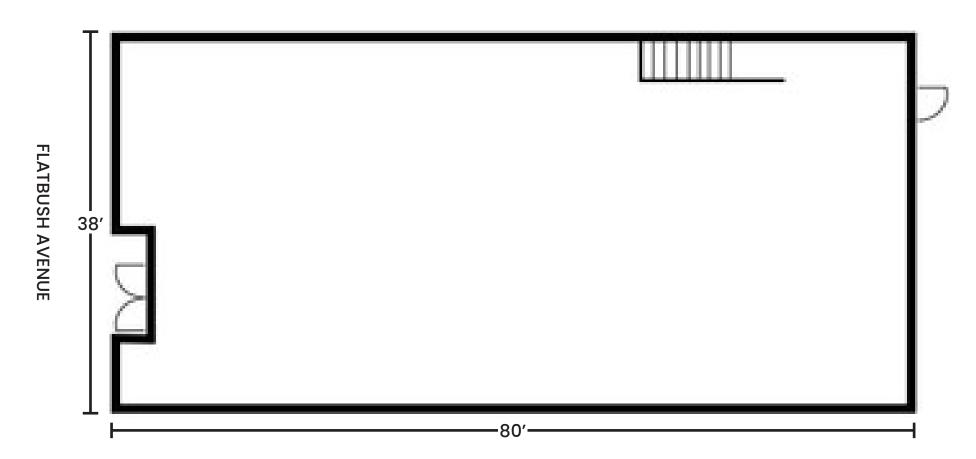

SIZE: 3,050 SF Ground Floor **FRONTAGE:** 38' on Flatbush Ave **CEILING HEIGHT:** 16' **POSSESSION:** January 2025 **ASKING RENT: Upon Request TRANSPORTATION:** B Q 2 5

CONTACT OUR BROKERS FOR MORE INFORMATION

LOS TRES CHIFLADOS

COOKIE'S THE KIDS DEPARTMENT STORE

carter's

T··Mobile·

DUNKIN'

KINGS **THEATRE** PARKING

FLOOR PLANS: GROUND FLOOR - 3,050 SF