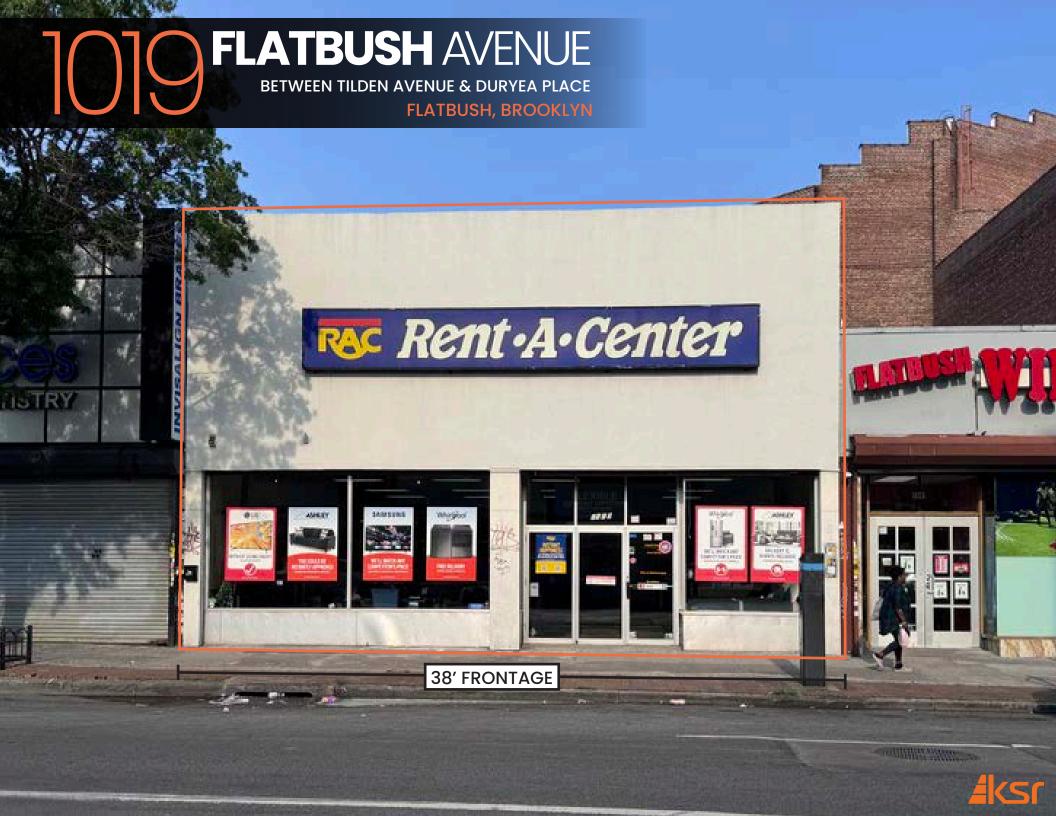

SIZE: 3,050 SF Ground Floor **FRONTAGE:** 38' on Flatbush Ave **CEILING HEIGHT:** 16' **POSSESSION:** January 2025 **ASKING RENT: Upon Request TRANSPORTATION:** B Q 2 5

CONTACT OUR BROKERS FOR MORE INFORMATION