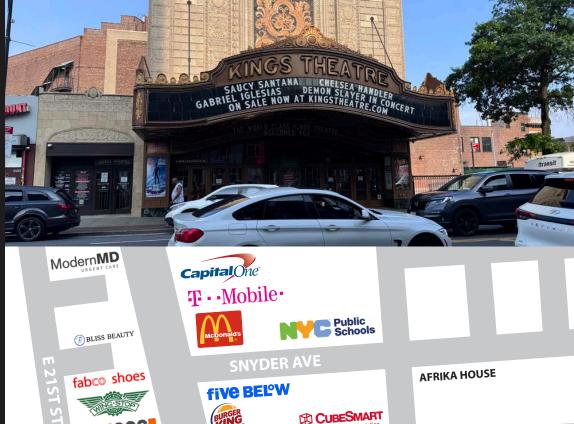

## **PROPERTY HIGHLIGHTS:**

- Next to the newly renovated Kings Theater
- Situated in the heart of Flatbush Avenue's dynamic retail corridor
- Neighboring tenants include: GAP Factory, Old Navy, Crunch Fitness, Taco Bell Cantina, Diamond Braces, Burlington, 24 hr Fitness, Food Bazaar, Rainbow, VIM