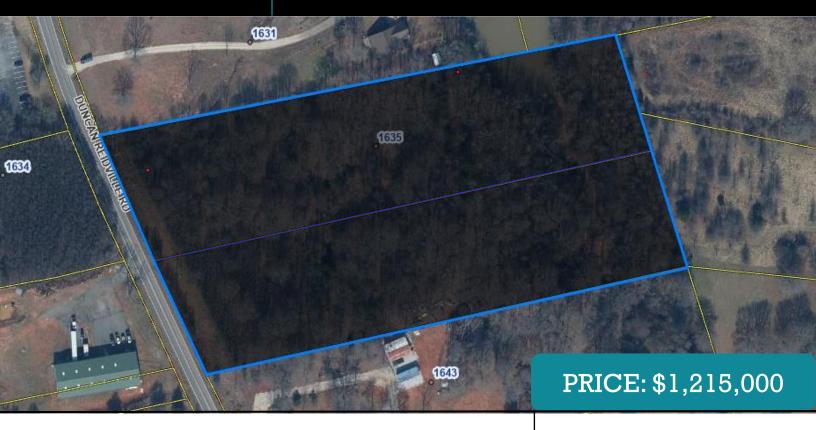

#### PROPERTY INFORMATION

- Land/2 Lots For Sale
  Lot 5-\$630,000
  Lot 6-\$585,000
- Approximately +/-9.3 Acres
- Electric, Water and Gas Available
- Spartanburg County
- Great location off Highway 101/Apple Valley Rd
- Flex or Industrial Development
- Tax Map #5-30-00-128.05 & 5-30-00-128.06

## Duncan Reidville Rd, Duncan SC

Lot 5 - \$630,000 Approximately +/-4.87 acres

Lot 6 - \$585,000 Approximately +/-4.51 acres

\* Will sell individually