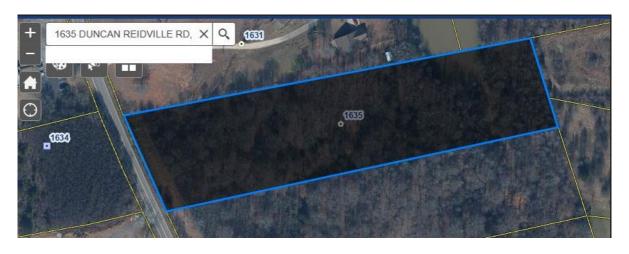

#### PROPERTY INFORMATION

- Land/2 Lots For Sale
  Lot 5-\$630,000
  Lot 6-\$585,000
- Approximately +/-9.3 Acres
- Electric, Water and Gas Available
- Spartanburg County
- Great location off Highway 101/Apple Valley Rd
- Flex or Industrial Development
- Tax Map #5-30-00-128.05 & 5-30-00-128.06

## Duncan Reidville Rd, Duncan SC

Lot 5 - \$630,000 Approximately +/-4.87 acres

Lot 6 - \$585,000 Approximately +/-4.51 acres

\* Will sell individually