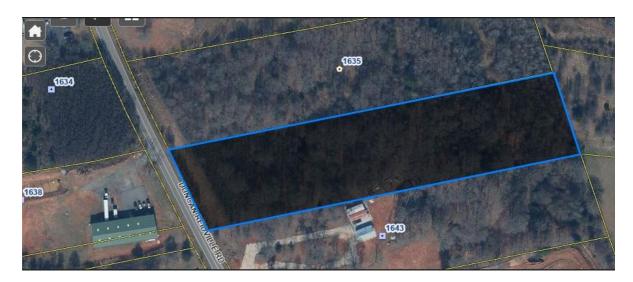

#### PROPERTY INFORMATION

- Land/2 Lots For Sale
  Lot 5-\$630,000
  Lot 6-\$585,000
- Approximately +/-9.3 Acres
- Electric, Water and Gas Available
- Spartanburg County
- Great location off Highway 101/Apple Valley Rd
- Flex or Industrial Development
- Tax Map #5-30-00-128.05 & 5-30-00-128.06

## Duncan Reidville Rd, Duncan SC

Lot 5 - \$630,000 Approximately +/-4.87 acres

Lot 6 - \$585,000 Approximately +/-4.51 acres

\* Will sell individually