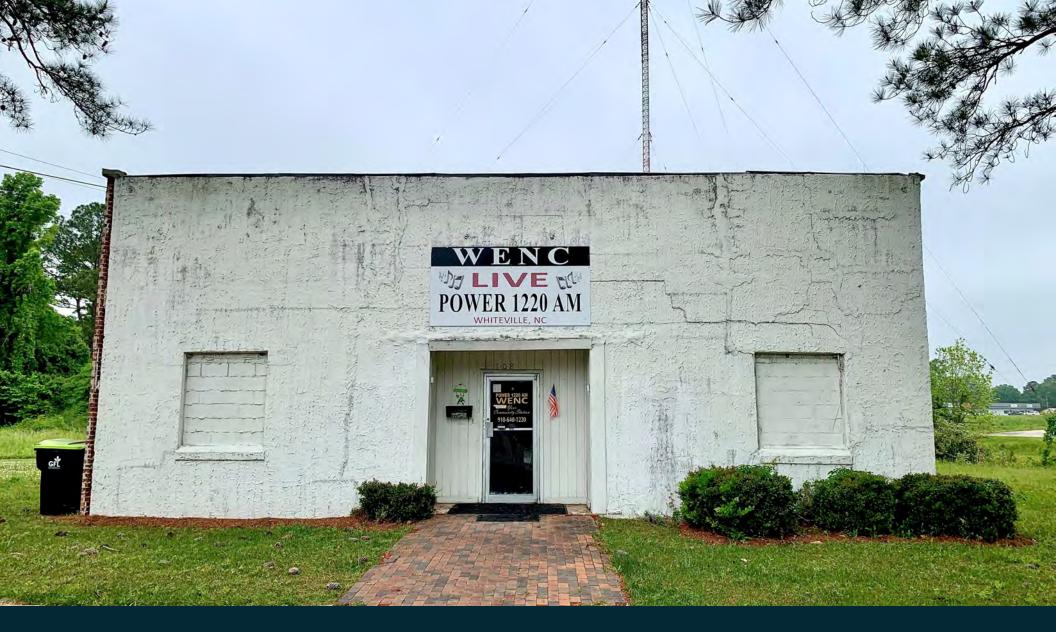

108 RADIO STATION RD., WHITEVILLE, NC 28472

MASON WATKINS 704 661 4077 mason.watkins@scpcommercial.com

**FOR SALE** 

2,480 +/- SF office building situated on 3.5 +/- acres located in central Whiteville, NC. Currently operating as WENC radio station. Building is comprised of 7 offices, a reception area, restroom and storage space. Excellent opportunity for owner occupier or redevelopment. Zoned B-3 by Whiteville which permits a wide variety of uses.

## 108 Radio Station Road Whiteville, NC 28472

| SPACE AVAILABLE      | 2,480± SF |
|----------------------|-----------|
| ACREAGE <sup>*</sup> | 3.5 Acres |
| SALE PRICE           | \$269,000 |
| ZONING               | B-3       |