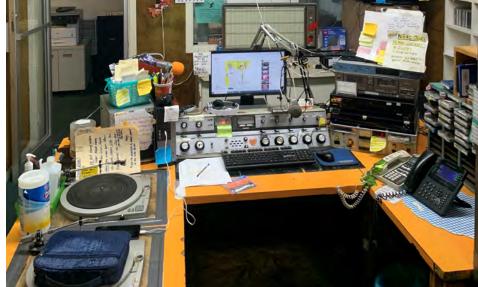

108 RADIO STATION RD., WHITEVILLE, NC 28472

MASON WATKINS 704 661 4077 mason.watkins@scpcommercial.com

**FOR SALE** 

2,480 +/- SF office building situated on 3.5 +/- acres located in central Whiteville, NC. Currently operating as WENC radio station. Building is comprised of 7 offices, a reception area, restroom and storage space. Excellent opportunity for owner occupier or redevelopment. Zoned B-3 by Whiteville which permits a wide variety of uses.