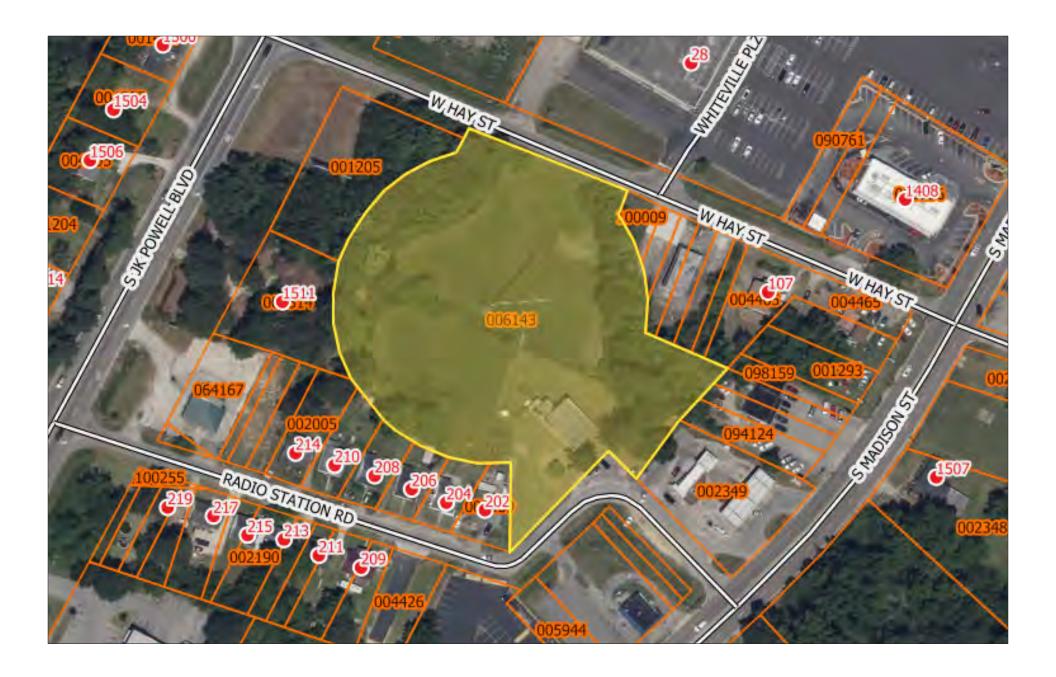

## 108 Radio Station Road Whiteville, NC 28472

| SPACE AVAILABLE      | 2,480± SF |
|----------------------|-----------|
| ACREAGE <sup>*</sup> | 3.5 Acres |
| SALE PRICE           | \$269,000 |
| ZONING               | B-3       |

<sup>\*</sup>The land acreage and/or building square footage was obtained from the County's Geographical Information System or other electronic resources. For exact square footage and/or acreage, we recommend that prior to purchase, a prospective Buyer/Tenant obtain a boundary survey or have the building measured professionally.