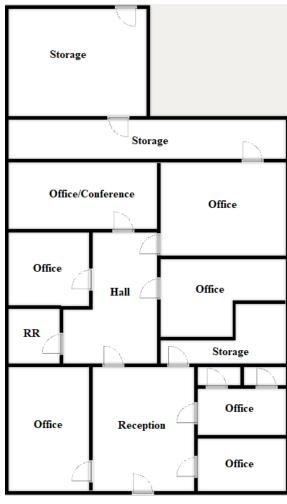

## Floorplan

108 RADIO STATION RD., WHITEVILLE, NC 28472

MASON WATKINS 704 661 4077 mason.watkins@scpcommercial.com

**FOR SALE** 

2,480 +/- SF office building situated on 3.5 +/- acres located in central Whiteville, NC. Currently operating as WENC radio station. Building is comprised of 7 offices, a reception area, restroom and storage space. Excellent opportunity for owner occupier or redevelopment. Zoned B-3 by Whiteville which permits a wide variety of uses.