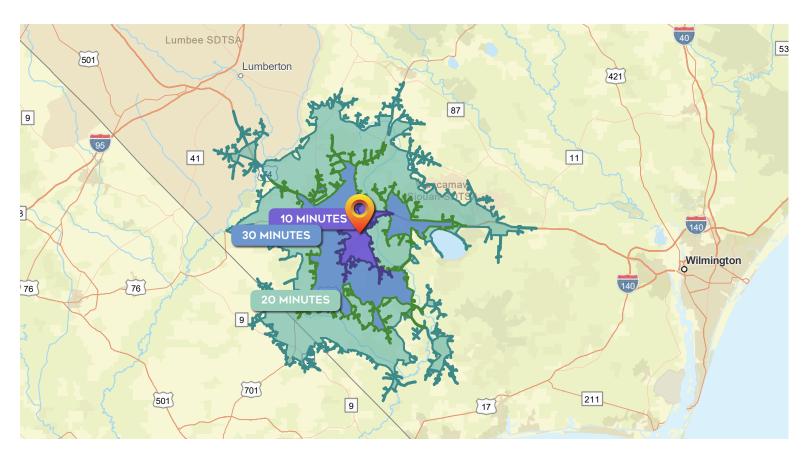

## 108 Radio Station Rd. Whiteville, NC

Appx 2,480 +/- SF

| DEMOGRAPHICS      | 10 MINUTES | 20 MINUTES | 30 MINUTES |
|-------------------|------------|------------|------------|
| Total Population  | 8,564      | 21,329     | 47,040     |
| Average Age       | 41         | 41.8       | 42.6       |
| Households        | 3,477      | 8,739      | 19,577     |
| Average HH Size   | 2.21       | 2.33       | 2.33       |
| Median HH Income  | \$37,337   | \$41,358   | \$43,618   |
| Average HH Income | \$65,449   | \$69,374   | \$68,035   |
| Per Capita Income | \$26,069   | \$28,850   | \$28,374   |

Source: Esri forecasts for 2023 and 2028. U.S. Census Bureau 2020 decennial Census in 2020 geographies.