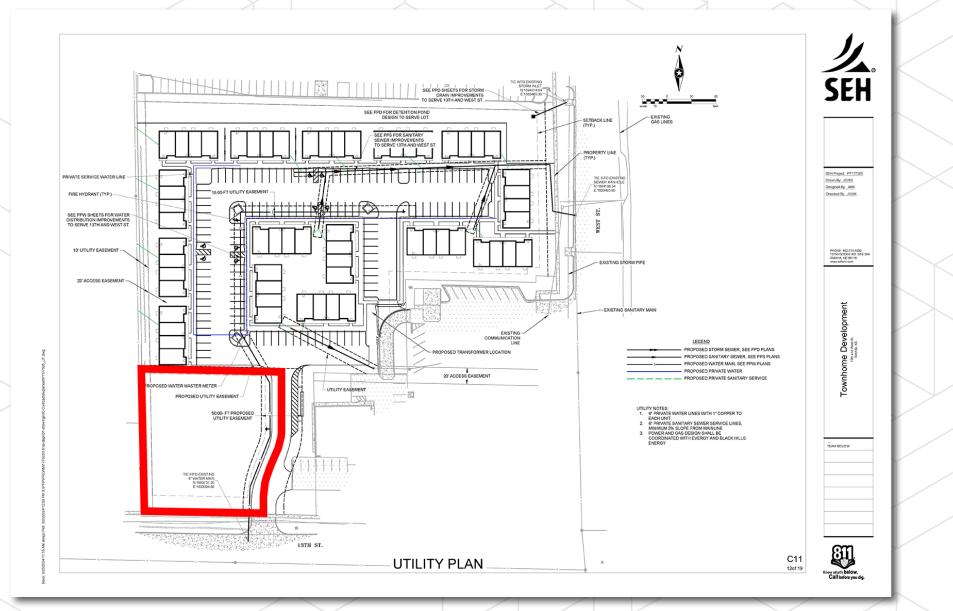

Call For Pricing   |  |  |
|------------|--------------------|--|--|
| LOT SIZE   | 28,204 SF          |  |  |
| Zoning     | Limited Commercial |  |  |

# HIGHLIGHTS

HIGH DENSITY OF MULTI-FAMILY AT THE INTERSECTION OF WEST ST AND 13TH ST
APARTMENTS LOCATED BEHIND SITE BREAK GROUND SPRING 2025

- GROCERY ANCHORED INTERSECTION

- Strong commuter traffic through intersection connecting NW Wichita to Downtown

- JOIN DILLONS, QUIKTRIP AND MCDONALD'S SERVING THIS HIGH DENSITY NEIGHBORHOOD!

#### DEMOGRAPHICS

|               | 1 MILE   | 3 MILES  | 5 MILES  |  |
|---------------|----------|----------|----------|--|
| Population    | 4,785    | 32,990   | 68,997   |  |
| Households    | 10,859   | 76,723   | 169,598  |  |
| AVG HH INCOME | \$65,266 | \$65,653 | \$75,360 |  |



## SITE PLAN



### AERIAL



#### **AERIAL (FAR)**





156 North Emporia Wichita, Kansas 67202 www.landmarkrealestate.net

#### For More Information:

#### SCOTT HARPER, MBA, CCIM VICE PRESIDENT & ASSOCIATE BROKER

Office: 316.262.2442 sharper@landmarkrealestate.net



#### ABOUT LANDMARK

Landmark Commercial Real Estate, Inc. has extensive experience in the leasing and sales of retail, office, restaurant and industrial properties, as well as property management. We represent both Owners and Tenants/Buyers. Our extensive experience with both sides of the transaction gives us added insight in negotiating transactions that work for both parties. Landmark Commercial Real Estate maintains a large property database, which we utilize to provide Tenants with quick and reliable information. Landmark is also e