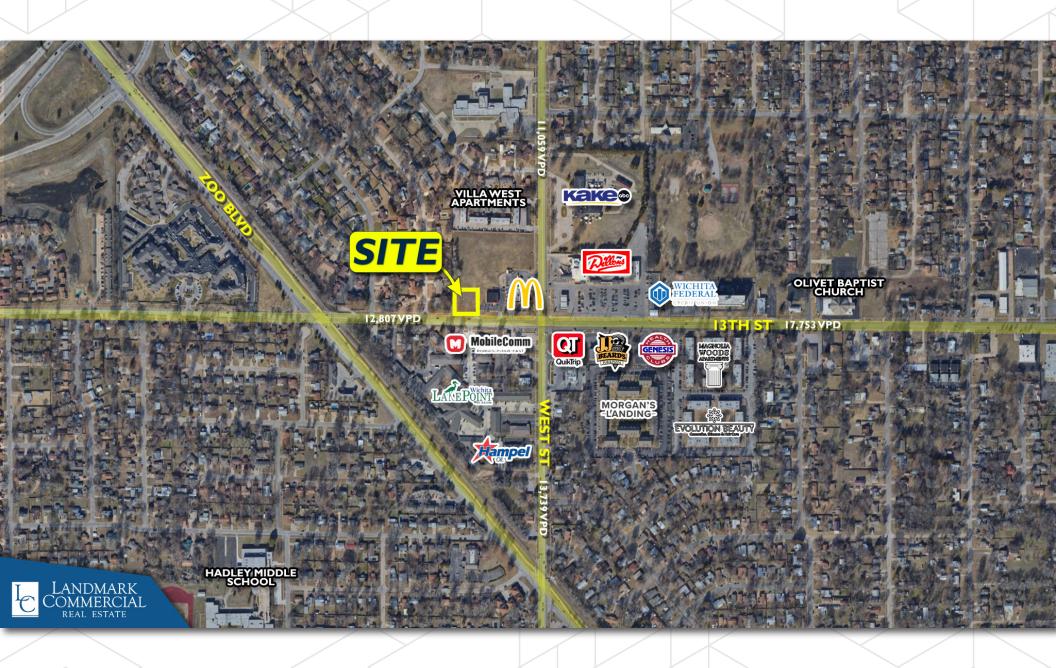

# HIGHLIGHTS

HIGH DENSITY OF MULTI-FAMILY AT THE INTERSECTION OF WEST ST AND 13TH ST
APARTMENTS LOCATED BEHIND SITE BREAK GROUND SPRING 2025

- GROCERY ANCHORED INTERSECTION

- Strong commuter traffic through intersection connecting NW Wichita to Downtown

- JOIN DILLONS, QUIKTRIP AND MCDONALD'S SERVING THIS HIGH DENSITY NEIGHBORHOOD!

### AERIAL