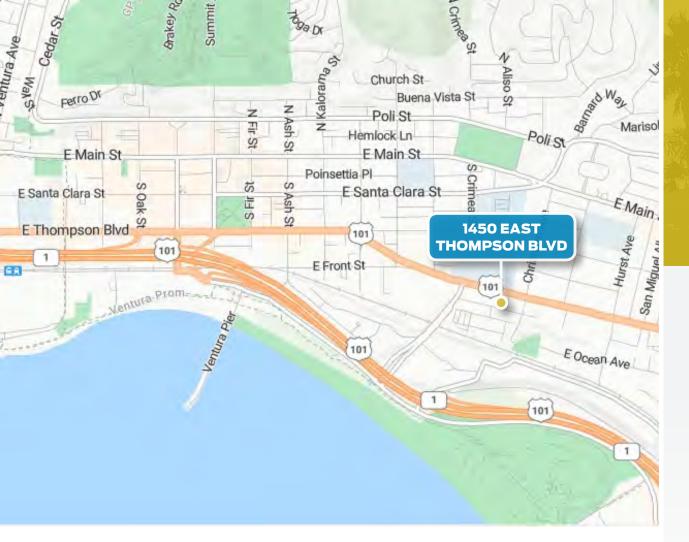

# 1450EST THOMPSON BOULEVARD

# FOR LEASE

±3,813 SF Commercial Retail Building Including Mezzanine, 8' Roll-up Door & 20' Clear Height in Warehouse

\$1.65/SF NNN

**ROB DEVERICKS** 805.879.9641

*rdevericks@radiusgroup.com*CA Lic. 01349816

**DANIEL BAGDAZIAN** 805.879.9632

dbagdazian@radiusgroup.com
CA Lic. 02132117





| Demographics              |           |           |           |
|---------------------------|-----------|-----------|-----------|
|                           | 1 MILE    | 3 MILE    | 5 MILE    |
| Average Household Income: | \$133,363 | \$128,834 | \$132,552 |
| Population:               | 11,502    | 46,696    | 79,132    |
| Daytime Population:       | 13,082    | 42,990    | 77,175    |

2024 Estimates from SitesUSA

|       |    | _  |    |    |
|-------|----|----|----|----|
| Traff | IC | CO | un | ts |

|                         | ADT    |
|-------------------------|--------|
| E Thompson @ Sanjon Rd: | 12,053 |
| US 101 Fwy @ Sanjon Rd: | 73,111 |
|                         |        |

Traffic Counts from SitesUSA



# **OPPORTUNITY HIGHLIGHTS**

# Type

Showroom & Warehouse

##