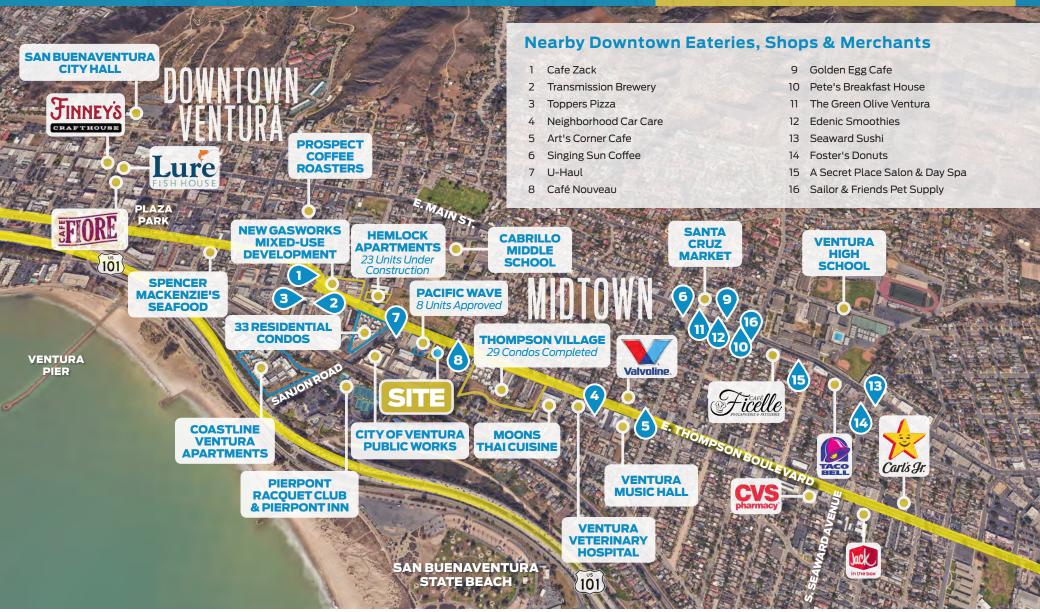

|

Traffic Counts from SitesUSA



# **OPPORTUNITY HIGHLIGHTS**

# Type

Showroom & Warehouse

#### Lease Rate

\$1.65/SF NNN

# Size

±3,813 SF

#### **Available**

Now

# Parking

Exclusive Parking Lot & Yard

# **Ceiling Height**

20 ft. Clear Height in Warehouse

#### **Roll-Up Doors**

One 8 ft. Roll-up Door

#### Other

Excellent Visibility on Thompson Boulevard

The information provided here has been obtained from the owner of the property or from other sources deemed reliable. We have no reason to doubt its accuracy, but we do not guarantee it.

**ROB DEVERICKS** 805.879.9641

*rdevericks@radiusgroup.com*CA Lic. 01349816

DANIEL BAGDAZIAN 805.879.9632

dbagdazian@radiusgroup.com

CA Lic. 02132117



±3,813 SF Commercial Retail Building Including Mezzanine & 8' Roll-up Door



The information provided here has been obtained from the owner of the property or from other sources deemed reliable. We have no reason to doubt its accuracy, but we do not guarantee it.

**ROB DEVERICKS** 805.879.9641

CA Lic. 01349816

rdevericks@radiusgroup.com

DANIEL BAGDAZIAN 805.879.9632

dbagdazian@radiusgroup.com

CA Lic. 02132117



1450 CAST THOMPSON BOULEVARD VENTURA CA

±3,813 SF Commercial Retail Building Including Mezzanine & 8' Roll-up Door









**ROB DEVERICKS** 805.879.9641

*rdevericks@radiusgroup.com*CA Lic. 01349816

DANIEL BAGDAZIAN 805.879.9632

dbagdazian@radiusgroup.com
CA Lic. 02132117