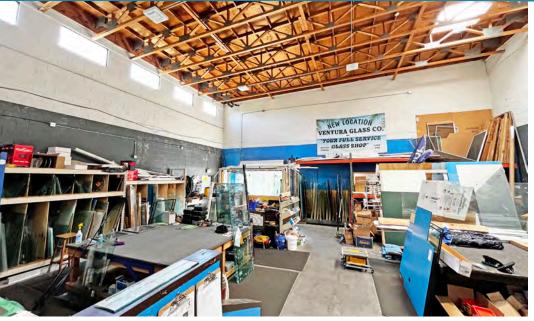

# Type

Showroom & Warehouse

# Size

±3,813 SF

# **Ceiling Height**

20 ft. Clear Height in Warehouse

#### **Roll-Up Doors**

One 8 ft. Roll-up Door

#### Other

Excellent Visibility on Thompson Boulevard

The information provided here has been obtained from the owner of the property or from other sources deemed reliable. We have no reason to doubt its accuracy, but we do not guarantee it.