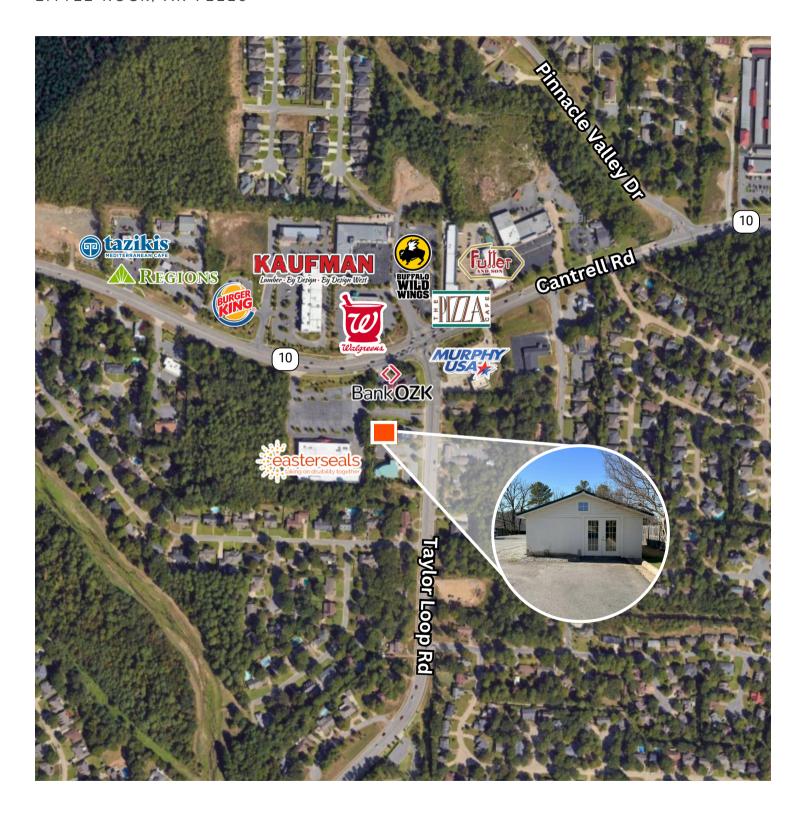

### **PROPERTY** INFORMATION

Discover this charming 446 sq ft office space located just behind Fourteen Salon, off of Cantrell on Taylor Loop Road. Perfect for small businesses, startups, or solo professionals, this space is undergoing a complete transformation and is ready for your customization!