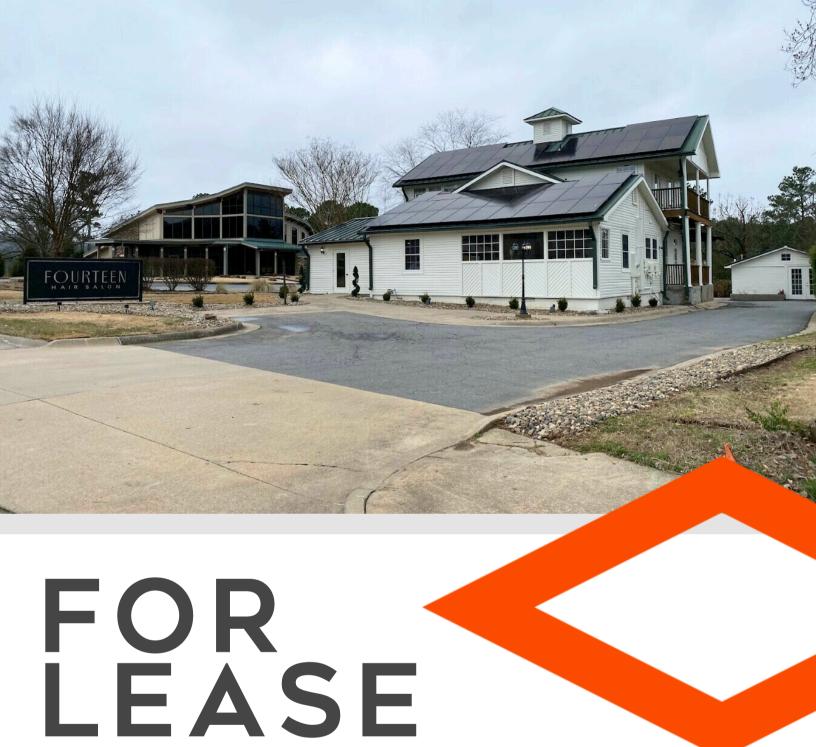

# WEST LITTLE ROCK PRIVATE OFFICE

♀14104 TAYLOR LOOP RD | LITTLE ROCK, AR 72223

 $Information\ is\ deemed\ reliable\ but\ is\ not\ guaranteed.\ Agency\ Disclosure:\ RPM\ Group\ is\ the\ agent\ for\ the\ owner\ of\ the\ property\ described\ herein.$ 

### **PROPERTY** INFORMATION

Discover this charming 446 sq ft office space located just behind Fourteen Salon, off of Cantrell on Taylor Loop Road. Perfect for small businesses, startups, or solo professionals, this space is undergoing a complete transformation and is ready for your customization!

> LEASE RATE \$1,250/MONTH

> BUILDING 2

446 SF +

> LOT SIZE

0.45 ACRES +

Information is deemed reliable but is not guaranteed. Agency Disclosure: RPM Group is the agent for the owner of the property described herein.