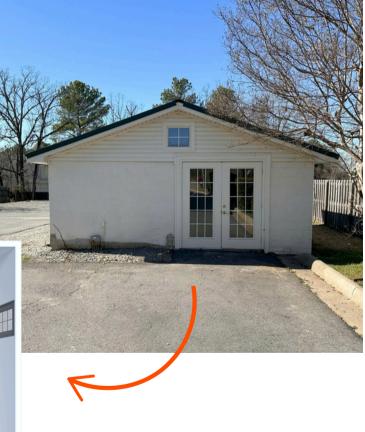

### **PROPERTY** INFORMATION

Discover this charming 446 sq ft office space located just behind Fourteen Salon, off of Cantrell on Taylor Loop Road. Perfect for small businesses, startups, or solo professionals, this space is undergoing a complete transformation and is ready for your customization!

# SPACE RENDERING

Information is deemed reliable but is not guaranteed. Agency Disclosure: RPM Group is the agent for the owner of the property described herein.