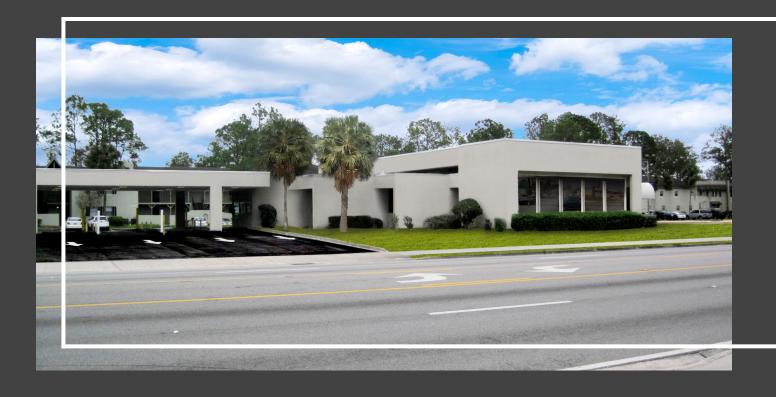

### **NEIGHBORHOOD**

5730 UNIVERSITY BLVD, JACKSON-VILLE, FL 32216

University Plaza is located on University Blvd W. in between I-95 and Beach Blvd. University Blvd W. is a heavily commercialized corridor with several retail prospects nearby including grocery stores such as Freshfield Farm, Harvey's Supermarkets and Save-a-lot. Approximately 1 mile to the north is the 418 bed Memorial Hospital and the Brooks Rehabilitation Hospital. With over 390 feet of frontage on University Blvd. and access to the Barnes Rd. S traffic signal via a rear internal road.

### UNPARALLELED VISIBILITY

- >> 390 FEET FRONT UNIVERSITY VISIBILITY
- DRIVE-THRU OPTION