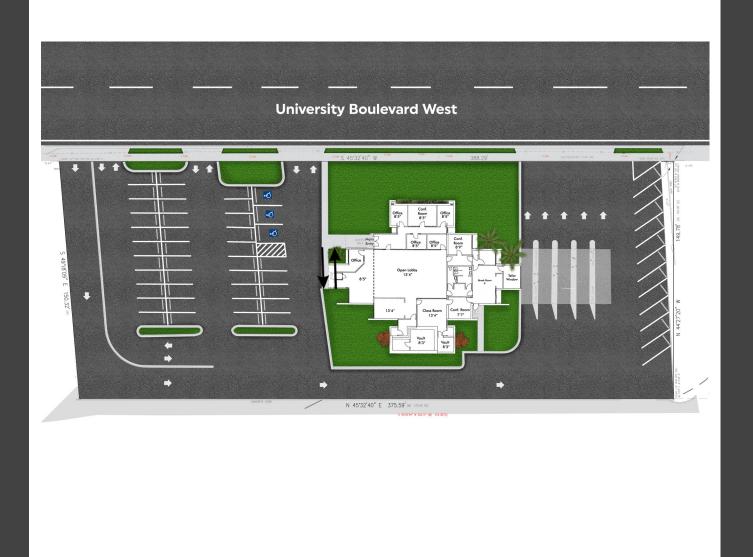

et of frontage on University Blvd. and access to the Barnes Rd. S traffic signal via a rear internal road.

### UNPARALLELED VISIBILITY

- >> 390 FEET FRONT UNIVERSITY VISIBILITY
- DRIVE-THRU OPTION



#### **LEASING**

T: 904.242.9000 info@ashco-inc.com



### **MEET YOUR NEIGHBORS** -

























## **DEMOGRAPHICS**

2023 ESTIMATED DEMOGRAPHICS 5-MILE RADIUS













#### **LEASING**

T: 904.242.9000 info@ashco-inc.com



#### **MEDIAN INCOME FOR ADJACENT ZIP CODES**

DOWNTOWN: \$40,784 POPULATION: 33,306

WEST SIDE: \$39,097 POPULATION: 59,080

**TOWN CENTER: \$46,731** POPULATION: 34,876

**DUNN AVENUE: \$40,691** POPULATION: 57,772

# TENANT LAYOUT

5730 UNIVERSITY BLVD, JACKSON-VILLE, FL 32216

>> ZONED: CCG-1



#### **LEASING**

T: 904.242.9000 info@ashco-inc.com



## **ABOUT JACKSONVILLE**



83,700 working adults.



220 days of sunshine.



38 median age.



28 countries represented through companies in the region.



25 minutes average commute time is less than other major U.S. cit<u>ies.</u>



No taxes on corporate franchises inventory foreign, or personal income.



#1 school district in Florida. The Florida Department of Education has ranked St. Johns County the top school district in Florida for nine years in a row.



Experience any lifestyle. Our region provides nearly every lifestyle imaginable - beach living, vibrant downtown, amenity-filled suburbs, rural farming, and quaint historic Main Streets - helping Jacksonville to be ranked one of the country's "super cool" cities by Expedia.



**LEASING** T: 904.242.9000

info@ashco-inc.com