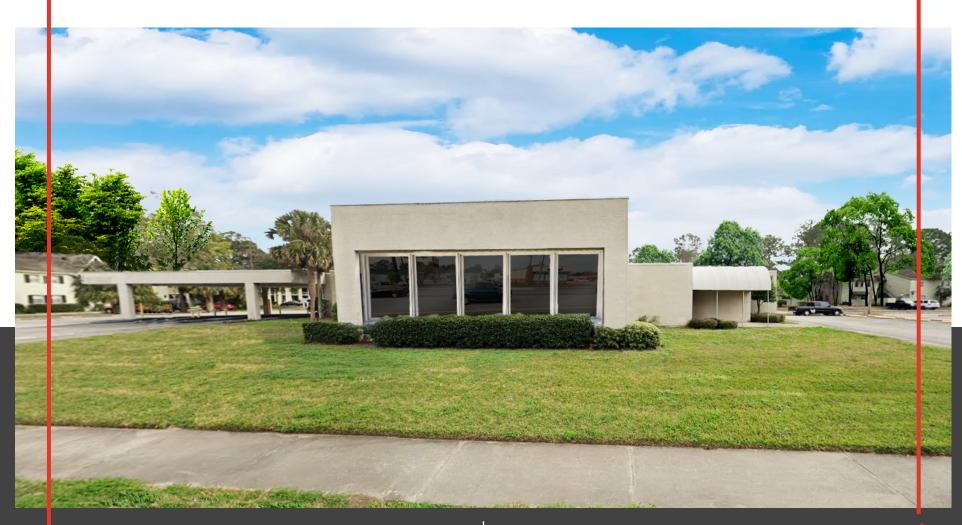

### **NEIGHBORHOOD**

5730 UNIVERSITY BLVD, JACKSON-VILLE, FL 32216

University Plaza is located on University Blvd W. in between I-95 and Beach Blvd. University Blvd W. is a heavily commercialized corridor with several retail prospects nearby including grocery stores such as Freshfield Farm, Harvey's Supermarkets and Save-a-lot. Approximately 1 mile to the north is the 418 bed Memorial Hospital and the Brooks Rehabilitation Hospital. With over 390 feet of frontage on University Blvd. and access to the Barnes Rd. S traffic signal via a rear internal road.

### UNPARALLELED VISIBILITY

- >> 390 FEET FRONT UNIVERSITY VISIBILITY
- DRIVE-THRU OPTION