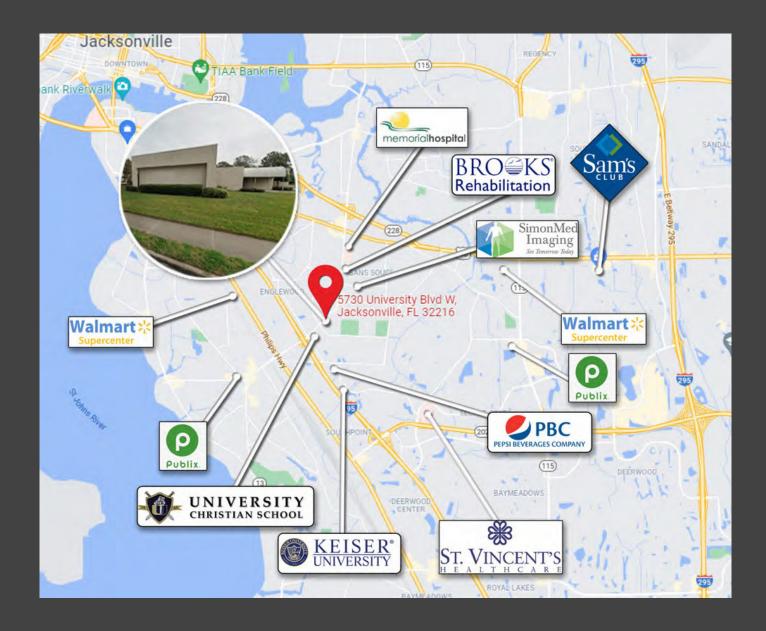

### **NEIGHBORHOOD**

5730 UNIVERSITY BLVD, JACKSON-VILLE, FL 32216

University Plaza is located on University Blvd W. in between I-95 and Beach Blvd. University Blvd W. is a heavily commercialized corridor with several retail prospects nearby including grocery stores such as Freshfield Farm, Harvey's Supermarkets and Save-a-lot. Approximately 1 mile to the north is the 418 bed Memorial Hospital and the Brooks Rehabilitation Hospital. With over 390 feet of frontage on University Blvd. and access to the Barnes Rd. S traffic signal via a rear internal road.

### **MEET YOUR NEIGHBORS** -