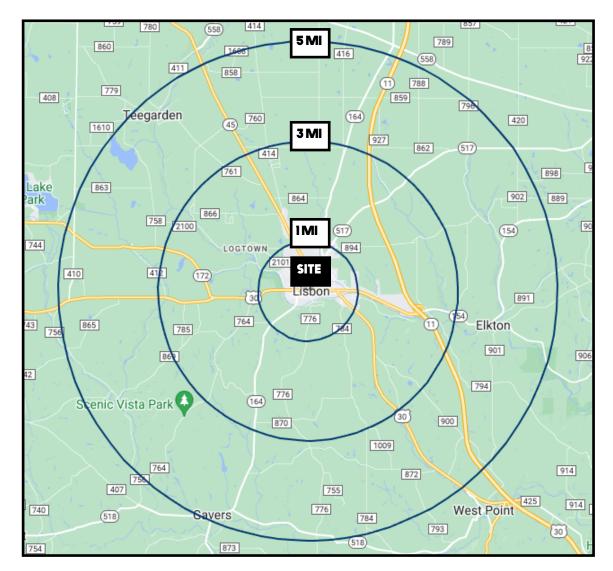

# **SITE INFORMATION**

| DEMOGRAPHICS      | 1MI      | 3 MI     | 5 MI     |
|-------------------|----------|----------|----------|
| POPULATION        | 3,156    | 5,676    | 9,819    |
| HOUSEHOLDS        | 1,246    | 2,232    | 3,320    |
| MEDIAN AGE        | 42       | 44       | 46       |
| AVERAGE HH INCOME | \$55,445 | \$60,828 | \$64,459 |