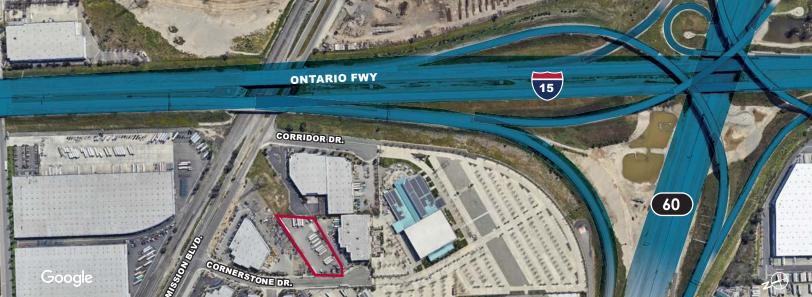

# FOR LEASE **±1.5 ACRE YARD**

3230 CORNERSTONE DR. | EASTVALE, CA

# FOR LEASE ±1.5 ACRE YARD

3230 CORNERSTONE DR. | EASTVALE, CA