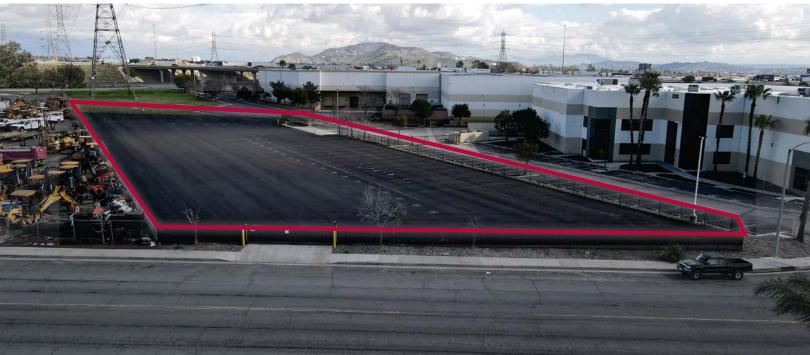

# FOR LEASE **±1.5 ACRE YARD**

3230 CORNERSTONE DR. | EASTVALE, CA

# **PROPERTY HIGHLIGHTS**

- 1.5 AC
- Fenced & Gated
- Gate Entry
- Parking & Outdoor Storage
- Trailer & Equipment Storage