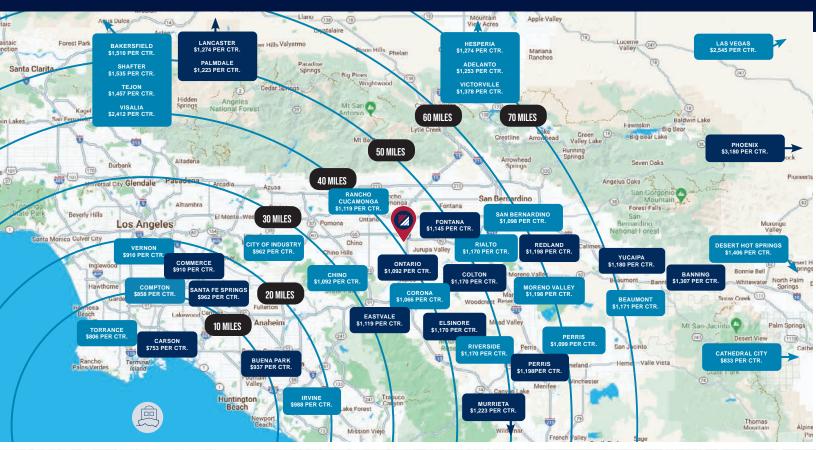

# FOR LEASE **±1.5 ACRE YARD**

3230 CORNERSTONE DR. | EASTVALE, CA

# FOR LEASE ±1.5 ACRE YARD

3230 CORNERSTONE DR. | EASTVALE, CA