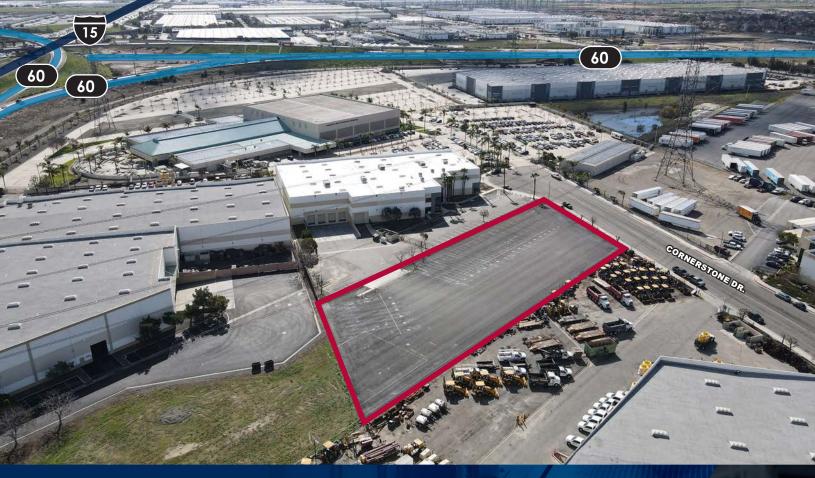

# FOR LEASE **±1.5 ACRE YARD**

3230 CORNERSTONE DR. | EASTVALE, CA

# **PROPERTY HIGHLIGHTS**

- 1.5 AC
- Fenced & Gated
- Gate Entry
- Parking & Outdoor Storage
- Trailer & Equipment Storage