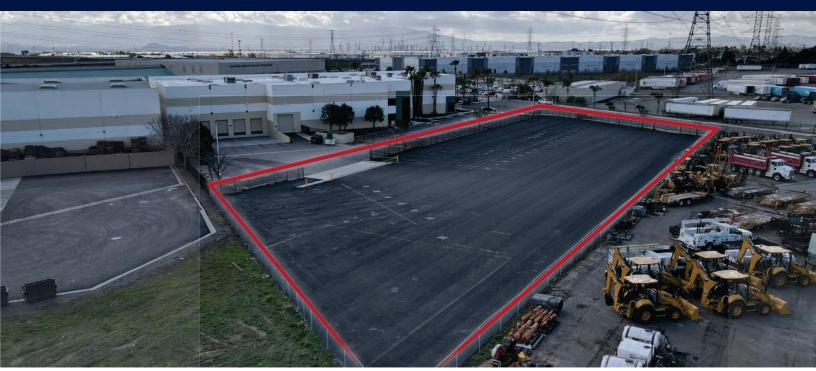

# FOR LEASE **±1.5 ACRE YARD**

3230 CORNERSTONE DR. | EASTVALE, CA

# **PROPERTY HIGHLIGHTS**

- 1.5 AC
- Fenced & Gated
- Gate Entry
- Parking & Outdoor Storage
- Trailer & Equipment Storage