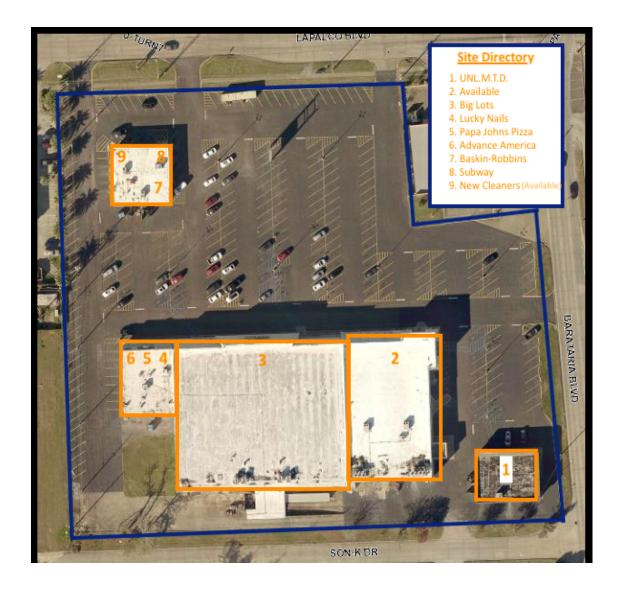

### SITE MAP

Co-tenants include Big Lots, Papa Johns Pizza, Baskin-Robbins, Subway & more! The in-place tenant's provide the center with, on average, ~20,000 visits a month.

Traffic counts exceed 20,000 VPD, with Lapalco Blvd & Barataria Blvd being a strong link between residential neighborhoods and commercial nodes.