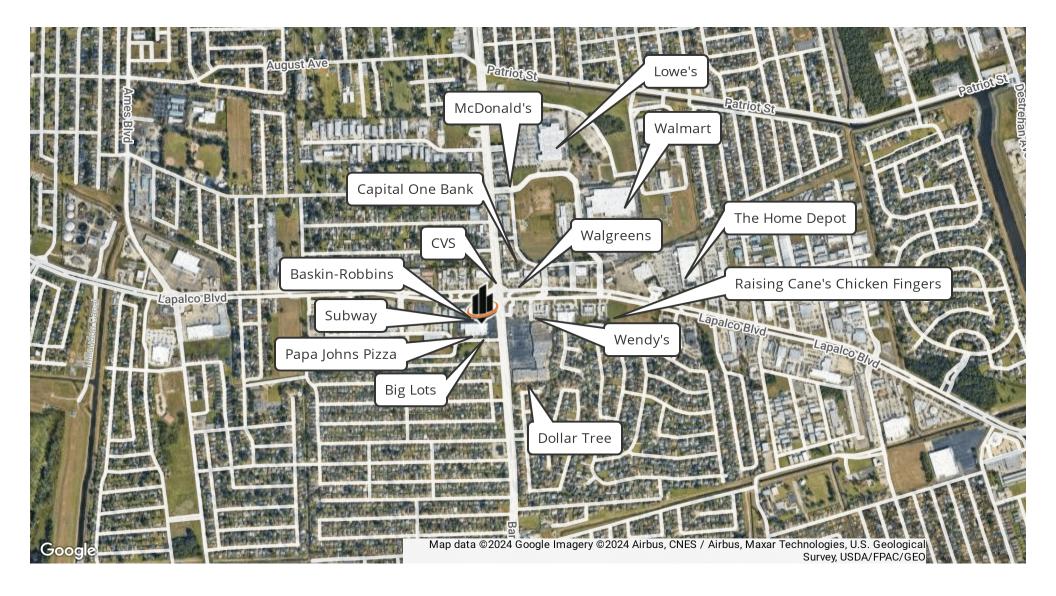

Co-tenants include Big Lots, Papa Johns Pizza, Baskin-Robbins, Subway & more! The in-place tenant's provide the center with, on average, ~20,000 visits a month.

Traffic counts exceed 20,000 VPD, with Lapalco Blvd & Barataria Blvd being a strong link between residential neighborhoods and commercial nodes.

There are a variety of other notable nearby tenants including Walmart, Home Depot, Walgreens, CVS, Dollar Tree, Capital One, McDonalds, Wendy's, Canes, etc.

TIMOTHY THOMPSON

O: 504.264.6145 x1 tim.thompson@svn.com SAM HURLEY

## **LOCATION MAP**