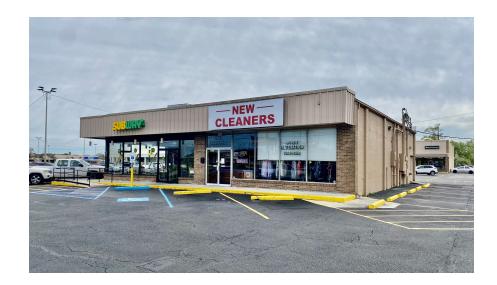

#### **PROPERTY OVERVIEW**

Approximately 1200 SF of Lapalco Blvd fronting space at the outbuilding within the Barataria Bazaar Shopping Center. The highly visible and heavily trafficked center is situated near the intersection of Barataria Boulevard and Lapalco Boulevard in the heart of Marrero. The improvements sit on over 5 acres of land, providing plenty of parking, and almost 400ft of Lapalco Blvd frontage.