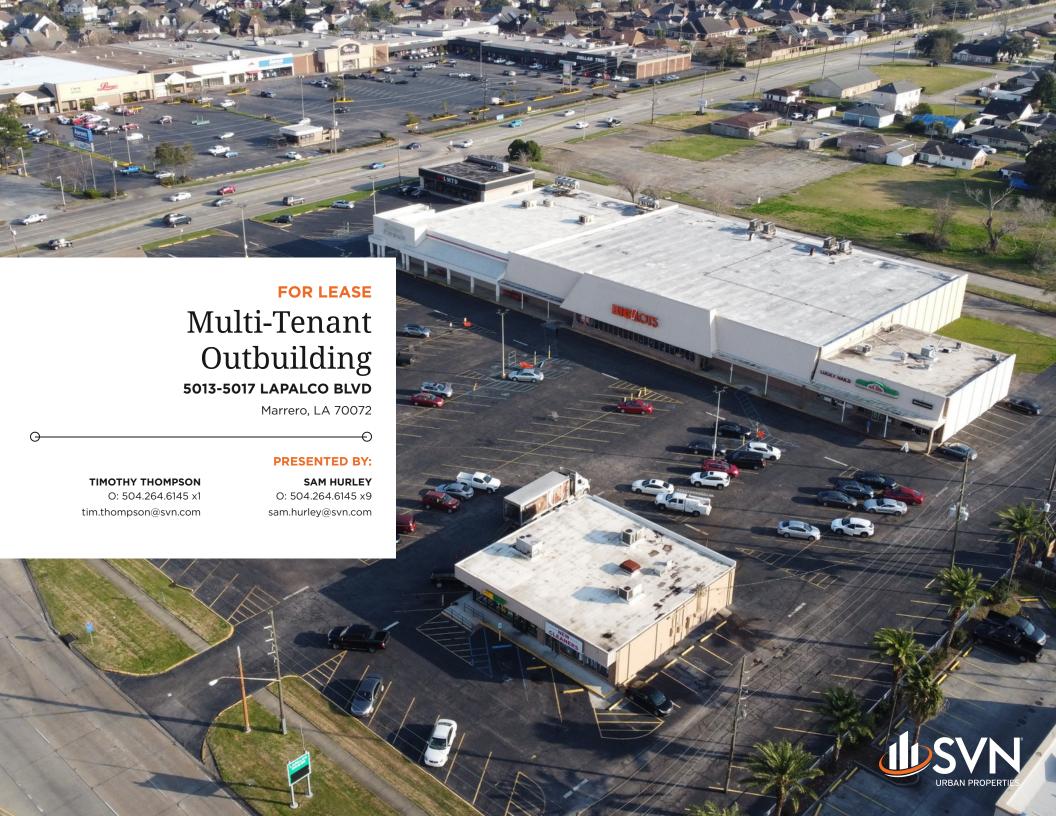

#### **PROPERTY OVERVIEW**

Approximately 1200 SF of Lapalco Blvd fronting space at the outbuilding within the Barataria Bazaar Shopping Center. The highly visible and heavily trafficked center is situated near the intersection of Barataria Boulevard and Lapalco Boulevard in the heart of Marrero. The improvements sit on over 5 acres of land, providing plenty of parking, and almost 400ft of Lapalco Blvd frontage.

Co-tenants include Big Lots, Papa Johns Pizza, Baskin-Robbins, Subway & more! The in-place tenant's provide the center with, on average, ~20,000 visits a month.

Traffic counts exceed 20,000 VPD, with Lapalco Blvd & Barataria Blvd being a strong link between residential neighborhoods and commercial nodes.

There are a variety of other notable nearby tenants including Walmart, Home Depot, Walgreens, CVS, Dollar Tree, Capital One, McDonalds, Wendy's, Canes, etc.

TIMOTHY THOMPSON

O: 504.264.6145 x1 tim.thompson@svn.com SAM HURLEY