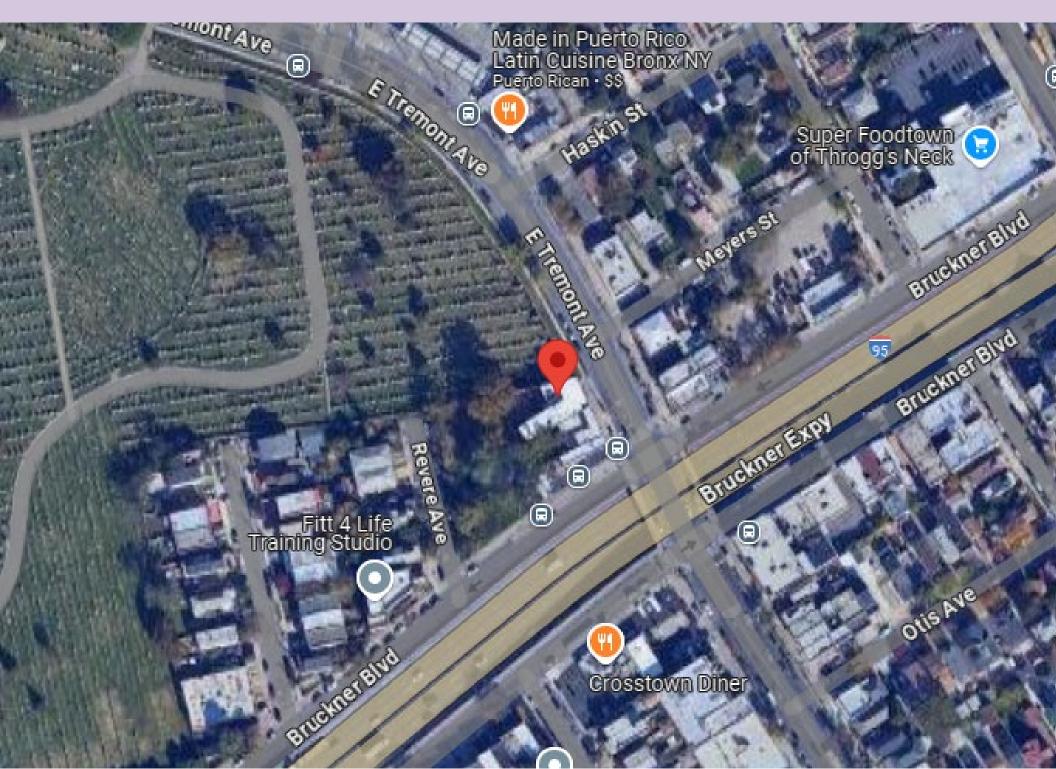

#### **AERIAL MAP**

#### **DESCRIPTION**

This 2-story walkup is located in the Pelham Bay neighborhood of the Bronx. The building is 6,139 square feet consisting of 2 apartments, a retail unit, and an office. The layouts include a three-bedroom and a four-bedroom unit. Located near the corner of E Tremont Ave and Bruckner Blvd, this property is only minutes away from restaurants, shops, markets, schools, parks, Hutchinson River Pkwy, I-95, I-695, and the 6 train. (RS)