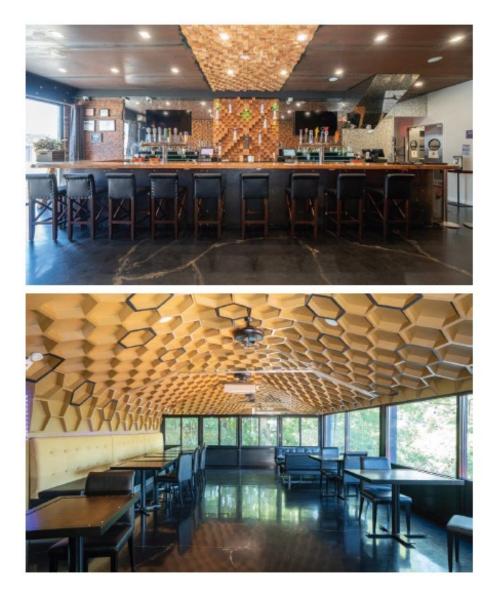

## **IMAGES**

### **IMAGES**

#### **DESCRIPTION**

This 2-story walkup is located in the Pelham Bay neighborhood of the Bronx. The building is 6,139 square feet consisting of 2 apartments, a retail unit, and an office. The layouts include a three-bedroom and a four-bedroom unit. Located near the corner of E Tremont Ave and Bruckner Blvd, this property is only minutes away from restaurants, shops, markets, schools, parks, Hutchinson River Pkwy, I-95, I-695, and the 6 train. (RS)