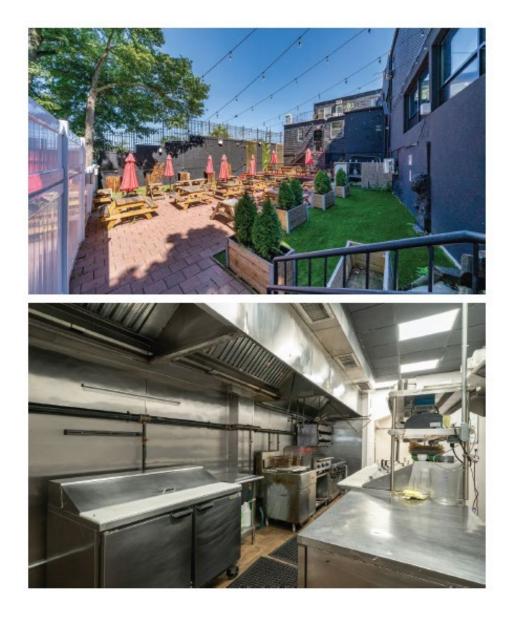

## **IMAGES**

### **IMAGES**

#### **DESCRIPTION**

This 2-story walkup is located in the Pelham Bay neighborhood of the Bronx. The building is 6,139 square feet consisting of 2 apartments, a retail unit, and an office. The layouts include a three-bedroom and a four-bedroom unit. Located near the corner of E Tremont Ave and Bruckner Blvd, this property is only minutes away from restaurants, shops, markets, schools, parks, Hutchinson River Pkwy, I-95, I-695, and the 6 train. (RS)