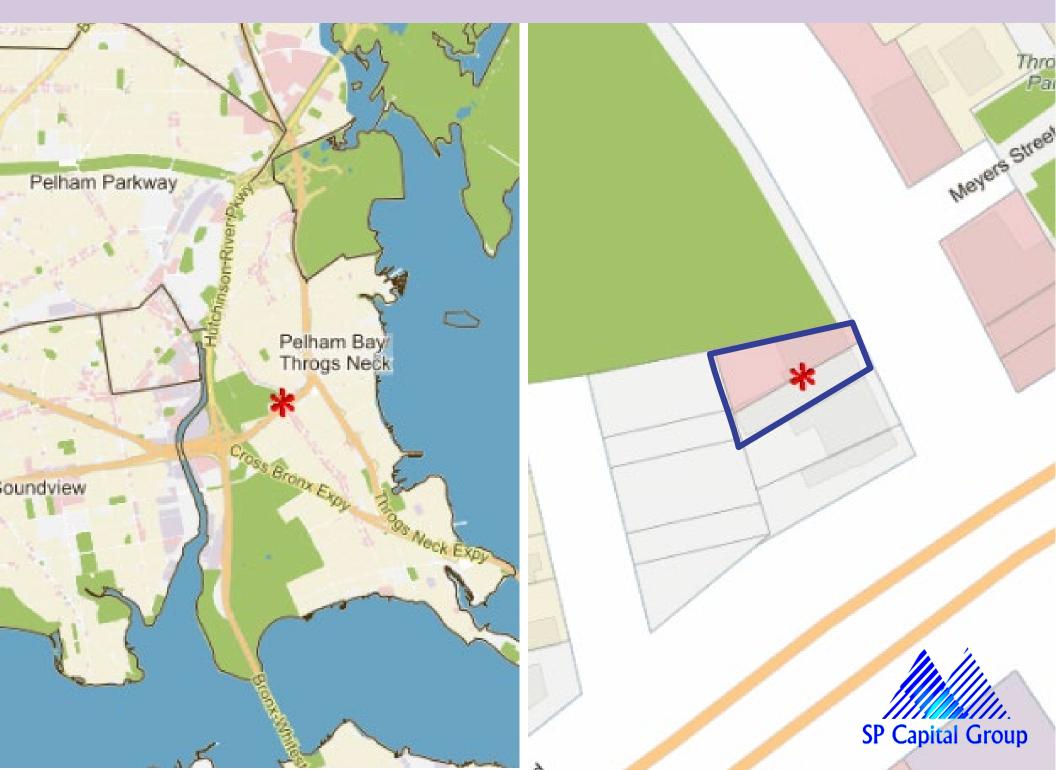

--------|----------------------------------------------------------|--------------|-------------|
| 3390/3392 Retail | Restaurant    | LXP: 11/2032<br>3,353 SF<br>Pays \$1,574/month for taxes | \$13,000     | \$156,000   |
| 3390             | Office        | LXP: 11/2032<br>670 SF                                   | \$1,300      | \$15,600    |
| 1                | 3 BR / 1 Bath | Section 8                                                | \$3,188      | \$38,256    |
| 2                | 4 BR / 1 Bath | Section 8                                                | \$3,426      | \$41,112    |
| Total            |               |                                                          | \$20,914     | \$250,968   |

## **IMAGES**





### **IMAGES**





#### **AERIAL MAP**



## AREA MAPS