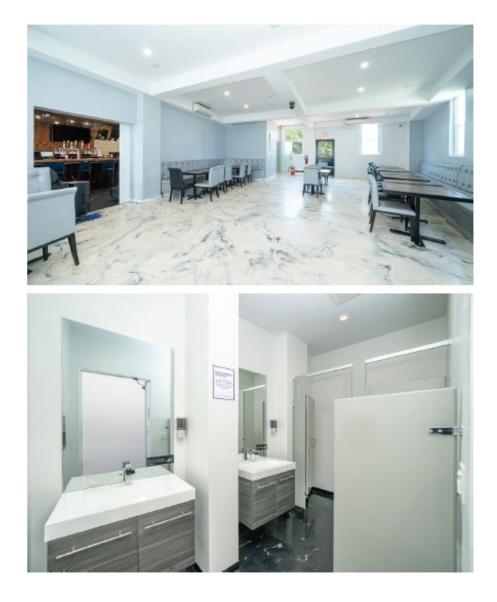

## **IMAGES**

### **IMAGES**

#### **DESCRIPTION**

This 2-story walkup is located in the Pelham Bay neighborhood of the Bronx. The building is 6,139 square feet consisting of 2 apartments, a retail unit, and an office. The layouts include a three-bedroom and a four-bedroom unit. Located near the corner of E Tremont Ave and Bruckner Blvd, this property is only minutes away from restaurants, shops, markets, schools, parks, Hutchinson River Pkwy, I-95, I-695, and the 6 train. (RS)