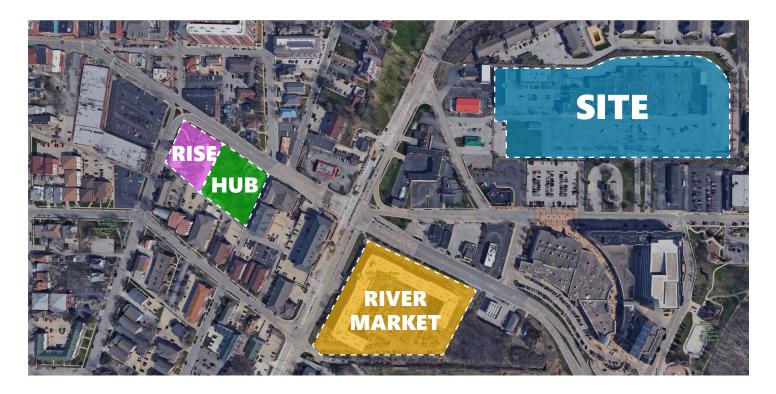

### **SUMMARY**

Multiple spaces available at one of Purdue University's largest retail centers. Co-tenants include: Buffalo Wild Wings, Hodson's Bay, Dos Amigos Mexican Restaurants, Taste Chinese Restaurant, Levee Health Club, and more. Neighboring businesses include 9 Irish Brothers, CrossFit West Lafayette, J & L Records, CSL Plasma and others!