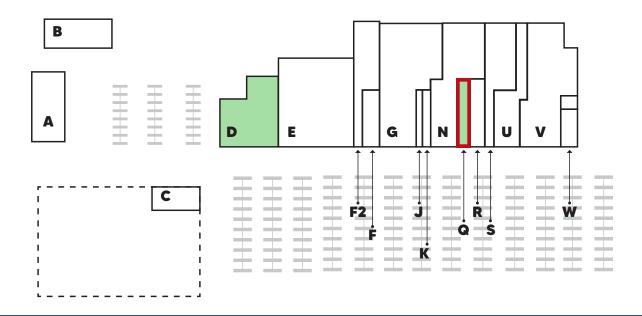

**SPACE SIZES** 

17,000 - 2,142 SF

LEASE RATES

\$12-\$18/SF/YR

**LEASE TYPE** 

NNN

**TODD MURRAY** 

312-810-5565 | tmurray@shook.com

SPACE SIZE D 17.000 SF

**LEASE RATES**Negotiable

**LEASE TYPE**Negotiable

**SUMMARY** 

Existing and fully operation health club for lease.