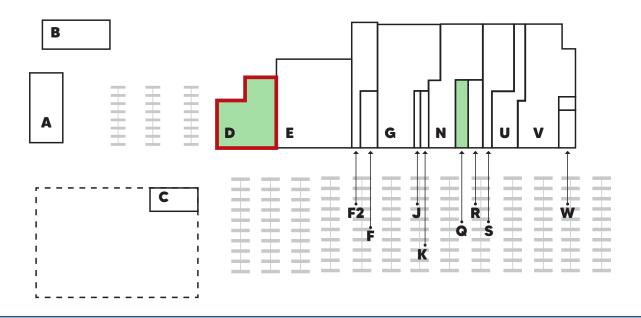

**TODD MURRAY** 

312-810-5565 | tmurray@shook.com

SPACE SIZE D 17.000 SF

**LEASE RATES**Negotiable

**LEASE TYPE**Negotiable

**SUMMARY** 

Existing and fully operation health club for lease.