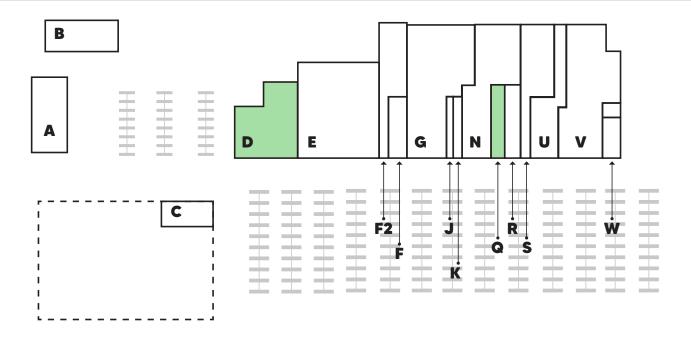

**TODD MURRAY** 

312-810-5565 | tmurray@shook.com

SPACE SIZE D 17.000 SF

**LEASE RATES**Negotiable

**LEASE TYPE**Negotiable

**SUMMARY** 

Existing and fully operation health club for lease.