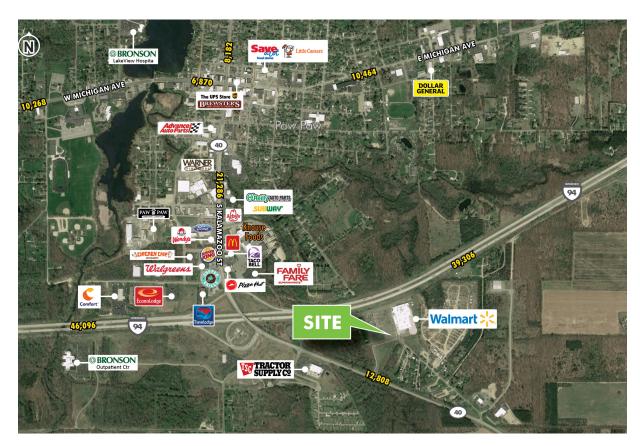

# RETAIL TRADE AREA

### 1013 S KALAMAZOO STREET PAW PAW, MI 49079 STORE #4439 - PAD #2

- + Shadow anchored by only grocery super center within 15 miles
- + Highway visibility
- + Easily accessible from I-94 which connects Detroit to Chicago
- Paw Paw is the county seat of Van Buren County (pop. over 76,000) and submarket of the greater Kalamazoo regional MSA