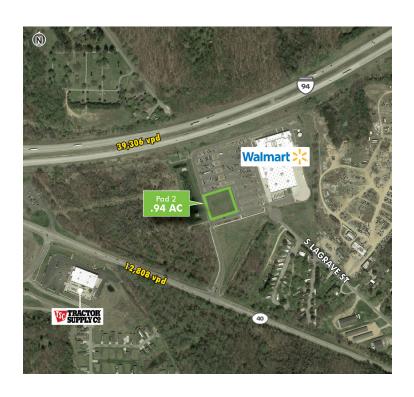

### 1013 S KALAMAZOO STREET PAW PAW, MI 49079 STORE #4439 - PAD #2

- + Shadow anchored by only grocery super center within 15 miles
- + Highway visibility
- + Easily accessible from I-94 which connects Detroit to Chicago
- Paw Paw is the county seat of Van Buren County (pop. over 76,000) and submarket of the greater Kalamazoo regional MSA