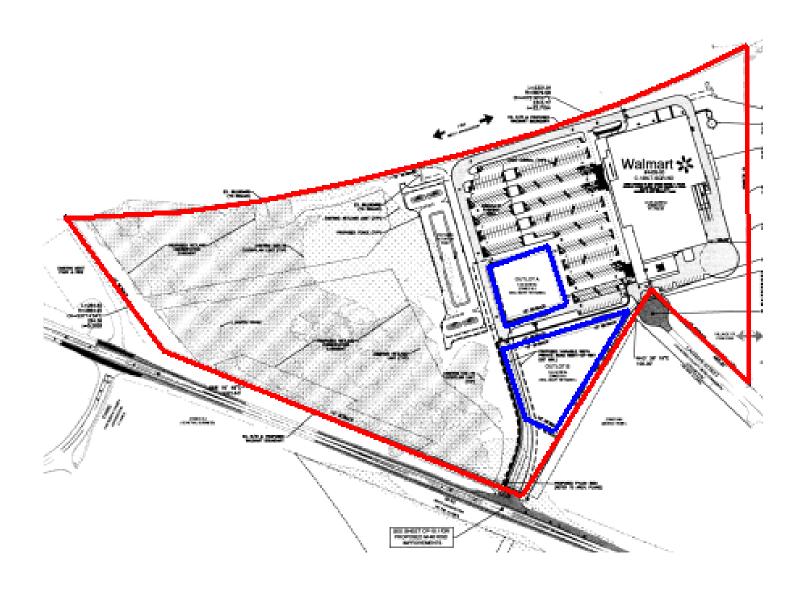

e +1 616 581 2434 nate.scherpenisse@cbre.com 940 Monroe Ave. NW, Suite G154 Grand Rapids, MI 49503

Licensed Real Estate Broker

© 2019 CBRE, Inc. All rights reserved. This information has been obtained from sources believed reliable, but has not been verified for accuracy or completeness. You should conduct a careful, independent investigation of the property and verify all information. Any reliance on this information is solely at your own risk. CBRE and the CBRE logo are service marks of CBRE, Inc. All other marks displayed on this document are the property of their respective owners. Photos herein are the property of their respective owners. Use of these images without the express written consent of the owner is prohibited.





# FOR SALE

# .94 Acre Walmart Outparcel



# SITE PLAN







## **FOR SALE**

# .94 Acre Walmart Outparcel





# RETAIL TRADE AREA





## **Demographics**

|                         | 1 Mile   | 3 Miles  | 5 Miles  |
|-------------------------|----------|----------|----------|
| Total<br>Population     | 2,022    | 9,610    | 19,491   |
| Number of<br>Households | 793      | 3,757    | 7,500    |
| Average HH<br>Income    | \$52,560 | \$70,651 | \$74,195 |

Source: Esri, 2019 Estimates