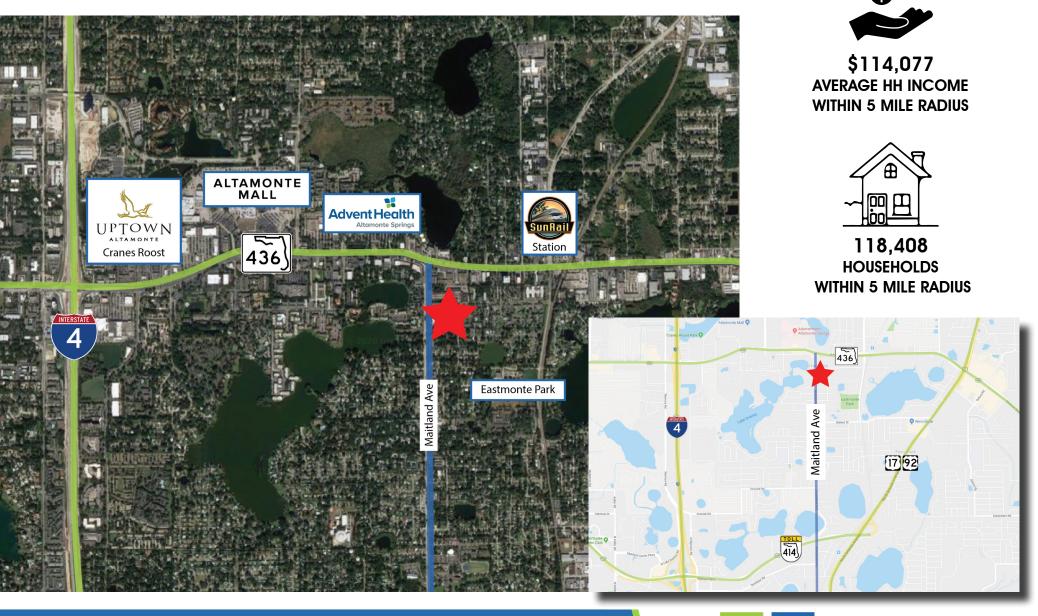

Strategically located just South of high-traffic Semoran Blvd / SR 436 (AADT 62,000) and 4 minutes from I-4 interchange

Varied suite layouts available for high degree of flexibility and *customization* 

Within 1 mile of Florida Hospital, Uptown Altamonte / Cranes Roost, Altamonte Mall, Sunrail Station and Eastmonte Park

615 E. Colonial Dr., Orlando, FL 32803 Phone: 407.872.0209 www.FCPG.com

Information furnished regarding the subject property is believed to be accurate, but no guarantee or representation is made. References to square footage are approximate. This offering is subject to errors, omissions, prior sale or lease or withdrawal without notice. @2025 First Capital Property Group, Inc., Licensed Real Estate Brokers & Managers.

#### DEMOGRAPHICS

| 2024    | <b>†</b> ††      | Ħ̂               | \$                |
|---------|------------------|------------------|-------------------|
|         | Total Population | Total Households | Average HH Income |
| 1 Mile  | 9,239            | 4,528            | \$155,676         |
| 3 Miles | 99,588           | 45,108           | \$115,733         |
| 5 Miles | 271,966          | 118,408          | \$114,077         |

## **LOCATION**

615 E. Colonial Dr., Orlando, FL 32803 Phone: 407.872.0209 www.FCPG.com
Information furnished regarding the subject property is believed to be accurate, but no guarantee or representation is made. References to square footage are approximate. This offering is subject to errors, omissions, prior sale or lease or withdrawal without notice. ©2025 First Capital Property Group, Inc., Licensed Real Estate Brokers & Managers.