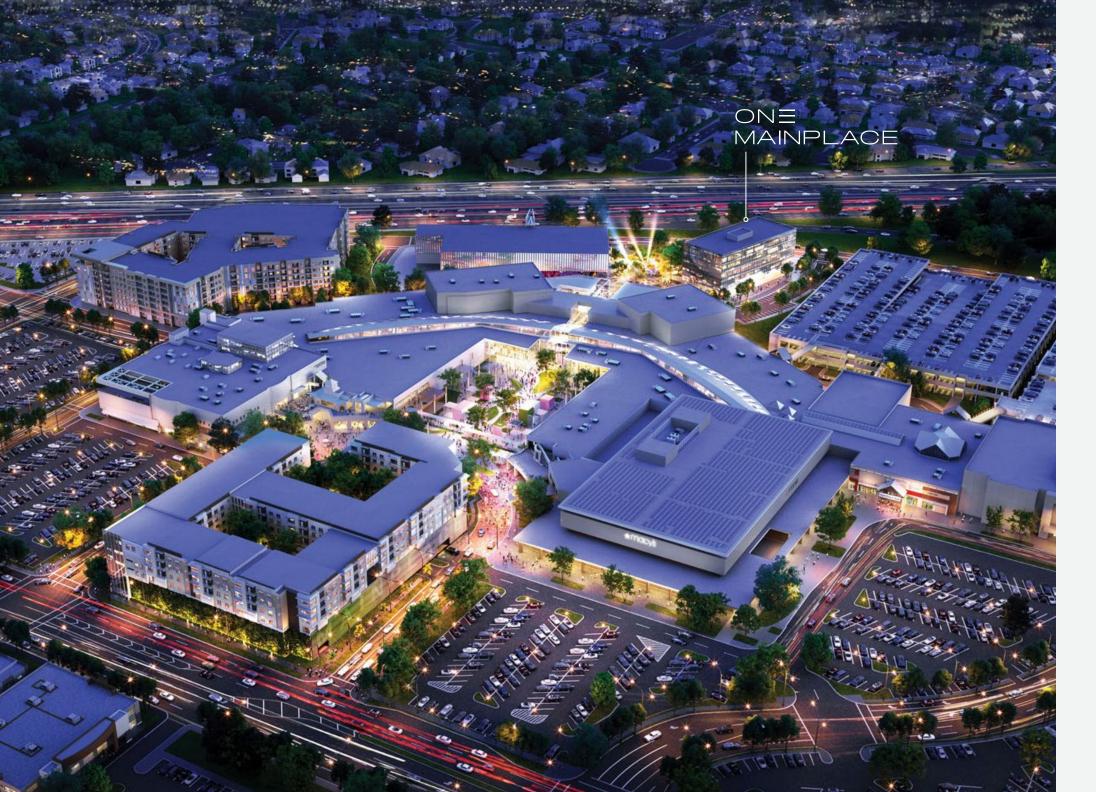

#### ONE MAINPLACE

Level 1 Floor Plan

Indoor Area: 27,762 Sq. Ft
Outdoor Area: 510 Sq. Ft

Ceiling Height: 10 Ft
360° Floor to Ceiling Windows

Part of MainPlace, Santa Ana's Newest Mixed-Use Destination

As a part of Orange County's newest mixed-use destination, One MainPlace allows for focused days at work, and convenient access to the dynamic music, culinary, wellness and cultural offerings of MainPlace when you're off the clock.

Connected to the Many Amenities of the Newly Redeveloped MainPlace

An ingrained part of MainPlace, One MainPlace offers tenants unrivaled access to a culturallyrich, walkable community. With wellness, leisure and daily needs a walk away, tenants get back the thing we all need most, time.