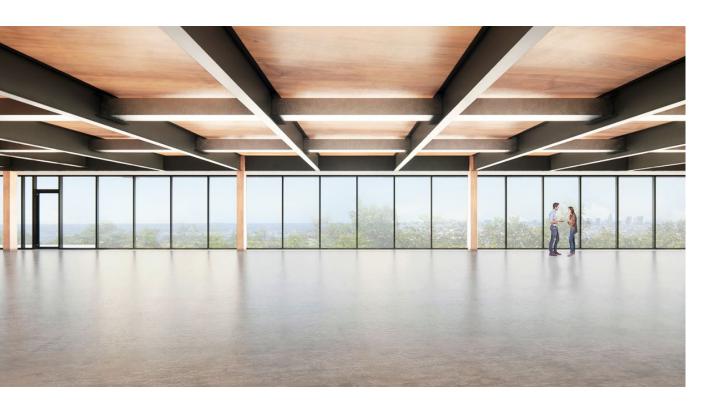

## Wellness and Sustainability Focused Design

Floor to ceiling glass, outdoor spaces, and integrated living wall elements bring an innovative biophilic atmosphere to spaces, supporting health and increasing productivity.

With a design that meets LEED Gold and FitWel standards, One MainPlace is at the forefront of health and sustainability.

Featuring ample natural light, a mass-timber construction method and easily accessible outdoor spaces on each floor, the building brings teams all the benefits of a modern biophilic work space.

# Floorplates Designed for Scalability & Versatility

Large column free floorplates with minimal structural interruption allow you to customize space plans to any need and offer the ability for businesses to scale in place, allowing your office to ebb and flow with ever-changing needs of the market.