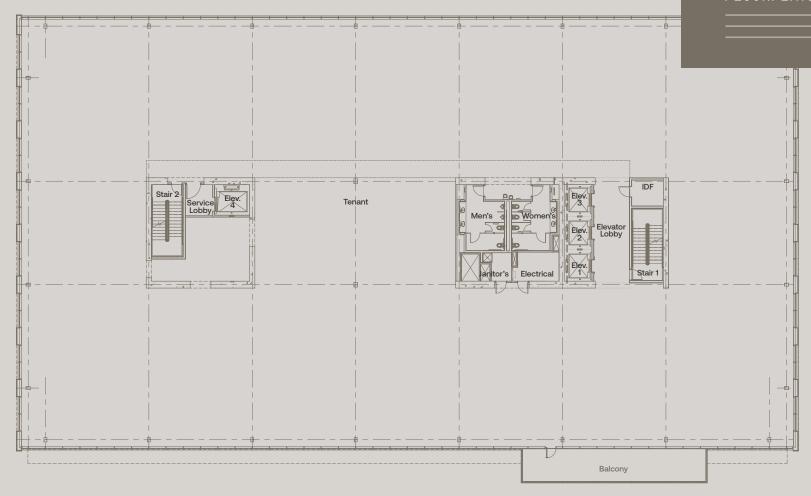

#### ONE MAINPLACE

Level 1 Floor Plan

Indoor Area: 27,762 Sq. Ft
Outdoor Area: 510 Sq. Ft

Ceiling Height: 10 Ft
360° Floor to Ceiling Windows

Part of MainPlace, Santa Ana's Newest Mixed-Use Destination

As a part of Orange County's newest mixed-use destination, One MainPlace allows for focused days at work, and convenient access to the dynamic music, culinary, wellness and cultural offerings of MainPlace when you're off the clock.