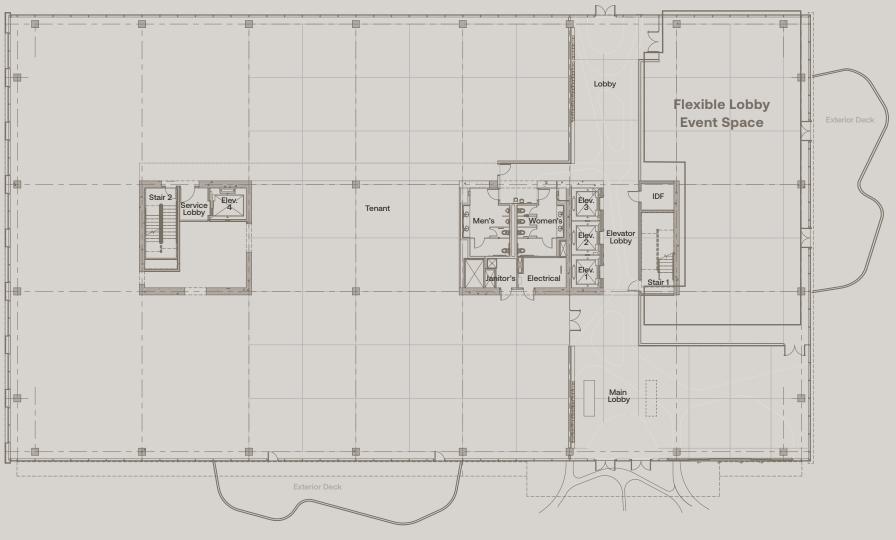

#### Flexible Lobby Event Space

With connections to an exterior deck and the lobby lounge, our adaptable communal lobby space accommodates any need from large meetings and presentations, to social events and team building, allowing teams an agile event space for entertaining, work and growth.

TEAM BUILDING LEARNING + EDUCATION

LARGE FORMAT

MEETING

CELEBRATIONS & SOCIAL EVENTS