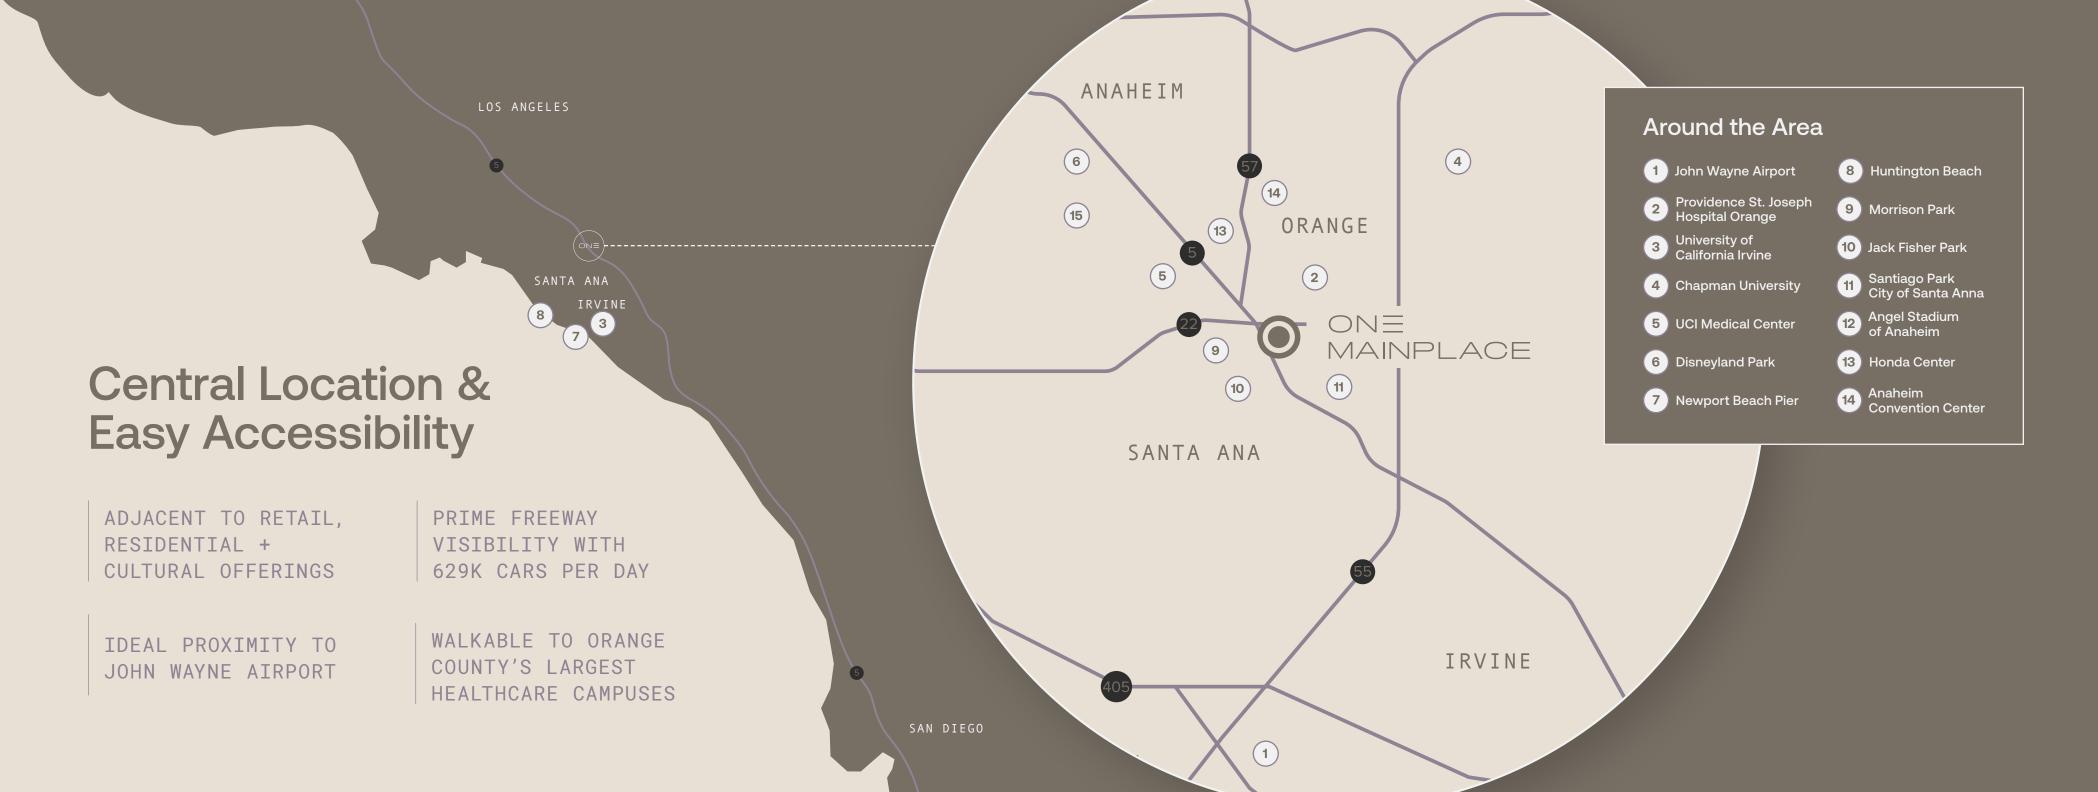

#### ONE MAINPLACE

Level 1 Floor Plan

Indoor Area: 27,762 Sq. Ft
Outdoor Area: 510 Sq. Ft

Ceiling Height: 10 Ft
360° Floor to Ceiling Windows

Part of MainPlace, Santa Ana's Newest Mixed-Use Destination

As a part of Orange County's newest mixed-use destination, One MainPlace allows for focused days at work, and convenient access to the dynamic music, culinary, wellness and cultural offerings of MainPlace when you're off the clock.

Connected to the Many Amenities of the Newly Redeveloped MainPlace

An ingrained part of MainPlace, One MainPlace offers tenants unrivaled access to a culturallyrich, walkable community. With wellness, leisure and daily needs a walk away, tenants get back the thing we all need most, time.