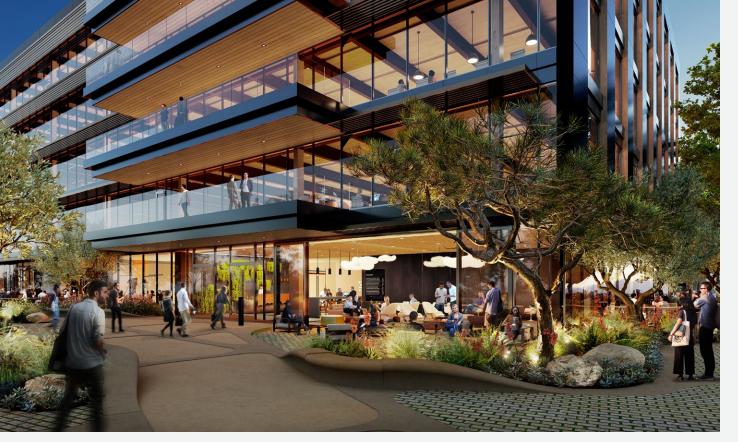

### Lobby Space Opens to Lush Landscaped Plaza

Biophilic design and an adaptable space plan bring warmth, humanity, and functionality to the lobby experience at One MainPlace.

SEAMLESS
INDOOR/OUTDOOR
CONNECTIONS

ORGANIC MATERIALS
COUPLED WITH A
REFINED AESTHETIC

LOBBY OPENS TO LANDSCAPED PLAZA AND NEW MAINPLACE