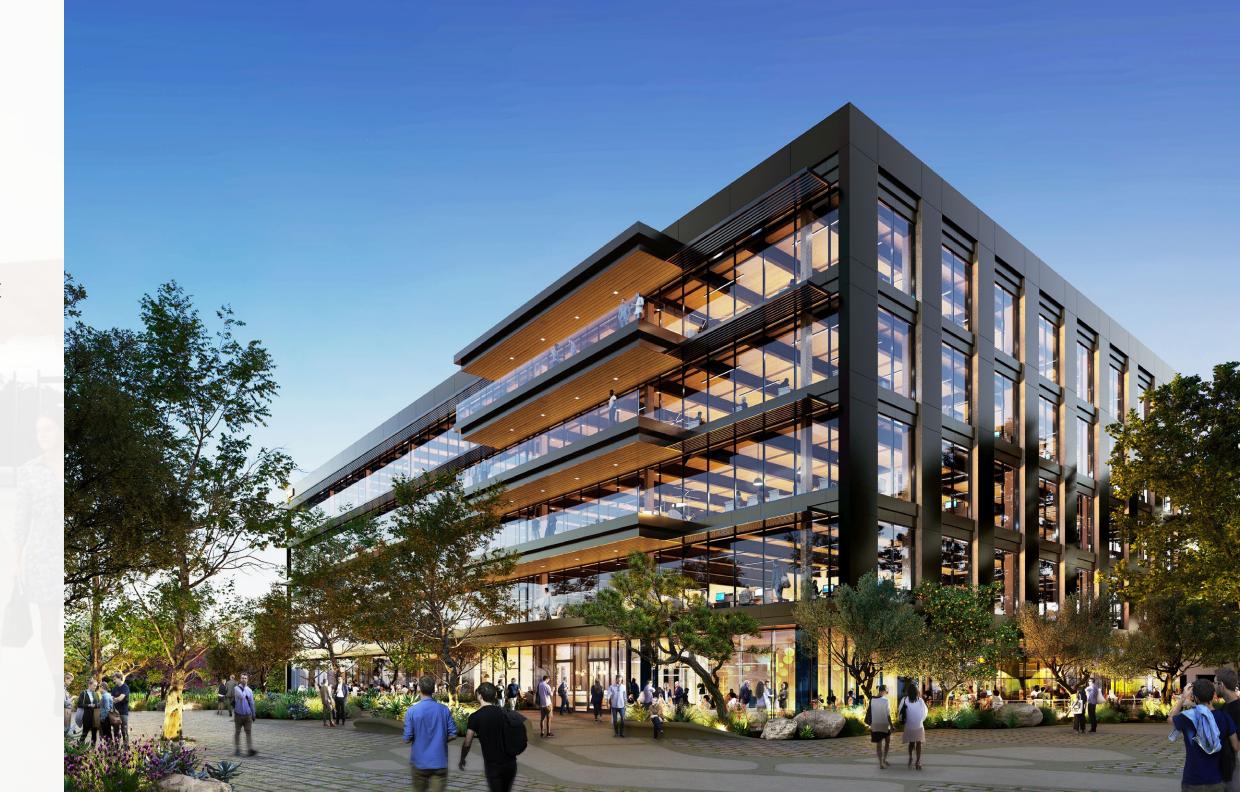

# Floorplates Designed for Scalability & Versatility

Large column free floorplates with minimal structural interruption allow you to customize space plans to any need and offer the ability for businesses to scale in place, allowing your office to ebb and flow with ever-changing needs of the market.

SUSTAINABLE MASS-TIMBER CONSTRUCTION

LARGE, VERSATILE FLOORPLATES

OUTDOOR SPACE AVAILABLE ON EACH FLOOR

FLOOR TO CEILING GLASS WINDOWS

27,000+
SQUARE FEET
OF COLUMN FREE
FLOORPLATES

Levels 2-5 Floor Plan

Indoor Area: 27,762 Sq. Ft
Outdoor Area: 30,700 Sq. Ft