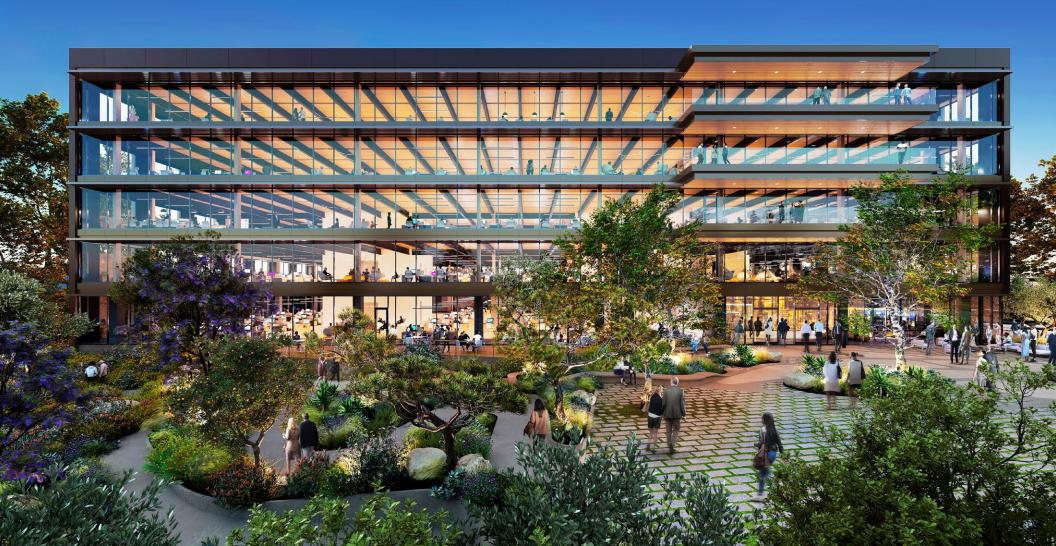

## Work In – Harmony

Built with today's agile workplace in mind, One MainPlace sets a new bar for flexible, collaborative space, combining the focused atmosphere needed to keep teams achieving their best, with a thriving mixed-use community steps away to keep the work/life balance intact.

## Wellness and Sustainability Focused Design

Floor to ceiling glass, outdoor spaces, and integrated living wall elements bring an innovative biophilic atmosphere to spaces, supporting health and increasing productivity.

With a design that meets LEED Gold and FitWel standards, One MainPlace is at the forefront of health and sustainability.

Featuring ample natural light, a mass-timber construction method and easily accessible outdoor spaces on each floor, the building brings teams all the benefits of a modern biophilic work space.