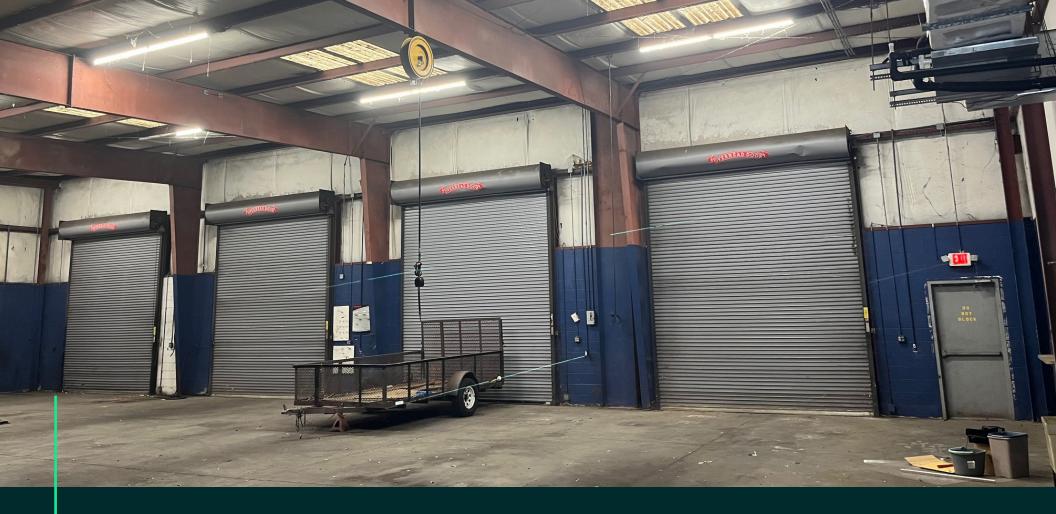

# Free Standing Industrial Building

## Building Features

- + 5,500 SF Available
- + Master Lease Expiration: 10/31/2026
- + 8 Drive ins tot./10' w x 12' h
- + Building Height: 15'

- + Year Built: 2001
- + 10 Parking Spaces
- + Located off of Orient Road, with clear access to I-4, I-75, Tampa Executive Airport, Selmon Expressway, and I-275.