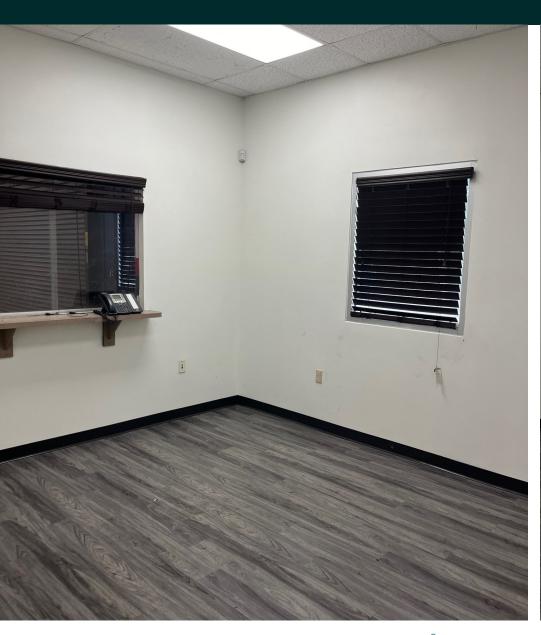

# Free Standing Industrial Building





## Building Features

- + 5,500 SF Available
- + Master Lease Expiration: 10/31/2026
- + 8 Drive ins tot./10' w x 12' h
- + Building Height: 15'

- + Year Built: 2001
- + 10 Parking Spaces
- + Located off of Orient Road, with clear access to I-4, I-75, Tampa Executive Airport, Selmon Expressway, and I-275.

## Office Photos





#### Market Map



#### Contact us

Rian Smith, SIOR Senior Vice President +1 813 380 7388

rian.smith@cbre.com

CBRE, Inc., Licensed Real Estate Broker

© 2024 CBRE, Inc. All rights reserved. This information has been obtained from sources believed reliable, but has not been verified for accuracy or completeness. You should conduct a careful, independent investigation of the property and verify all information. Any reliance on this information is solely at your own risk. CBRE and the CBRE logo are service marks of CBRE, Inc. All other marks displayed on this document are the property of their respective owners, and the use of such logos does not imply any affiliation with or endorsement of CBRE. Photos herein are the property of their respective owners. Use of these images without the