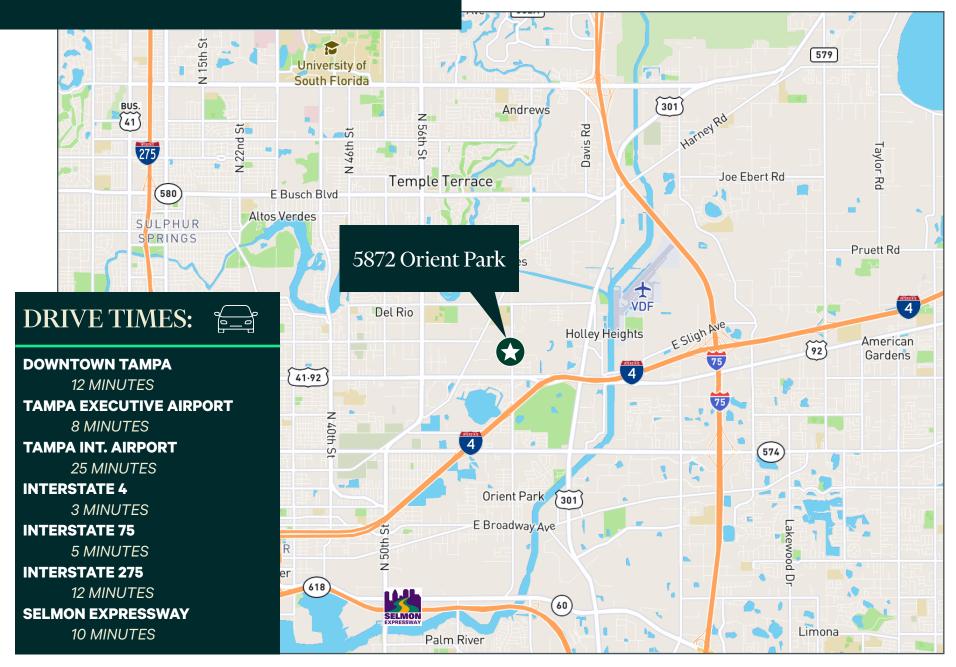

## Building Features

- + 5,500 SF Available
- + Master Lease Expiration: 10/31/2026
- + 8 Drive ins tot./10' w x 12' h
- + Building Height: 15'

- + Year Built: 2001
- + 10 Parking Spaces
- + Located off of Orient Road, with clear access to I-4, I-75, Tampa Executive Airport, Selmon Expressway, and I-275.

#### Market Map