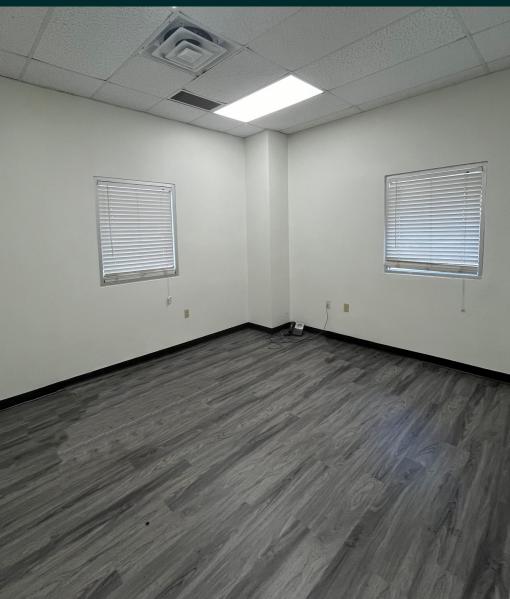

# Free Standing Industrial Building





## Building Features

- + 5,500 SF Available
- + Master Lease Expiration: 10/31/2026
- + 8 Drive ins tot./10' w x 12' h
- + Building Height: 15'

- + Year Built: 2001
- + 10 Parking Spaces
- + Located off of Orient Road, with clear access to I-4, I-75, Tampa Executive Airport, Selmon Expressway, and I-275.

## Office Photos





#### Market Map



#### Contact us

Rian Smith, SIOR Senior Vice President +1 813 380 7388

rian.smith@cbre.com

CBRE, Inc., Licensed Real Estate Broker

© 2024 CBRE, Inc. All rights reserved. This information has been obtained from sources believed reliable, but has not been verified for accuracy or completeness. You should conduct a careful, independent investigation of the property and verify all information. Any reliance on this information is solely at your own risk. CBRE and the CBRE logo are service marks of CBRE, Inc. All other marks displayed on this document are the property of their respective owners, and the use of such logos does not imply any affiliation with or endorsement of CBRE. Photos herein are the property of their respective owners. Use of these images without the e