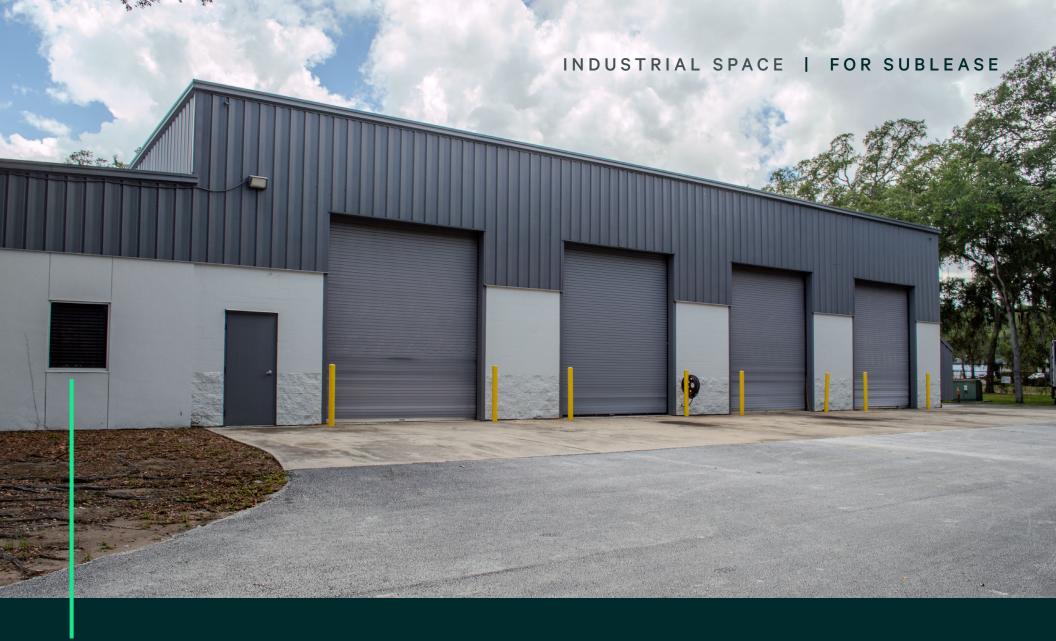

# Free Standing Industrial Building

## Building Features

- + 5,500 SF Available
- + Master Lease Expiration: 10/31/2026
- + 8 Drive ins tot./10' w x 12' h
- + Building Height: 15'

- + Year Built: 2001
- + 10 Parking Spaces
- + Located off of Orient Road, with clear access to I-4, I-75, Tampa Executive Airport, Selmon Expressway, and I-275.