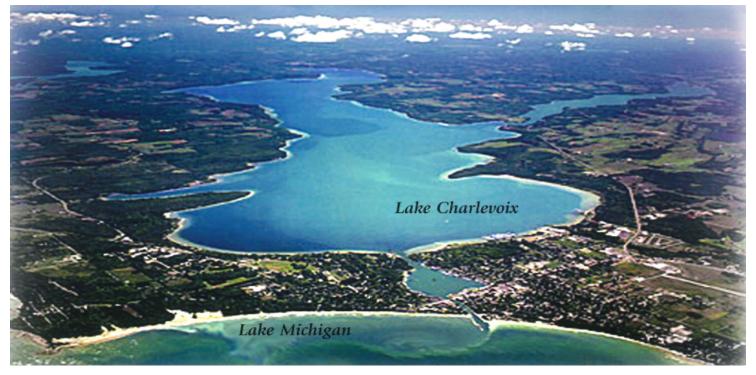

### **LOCATION OVERVIEW**

- · Lake Charlevoix, MI 36 resort condo site for sale
- · Located directly off US Highway 31
- Ready to build all utilities and roads in place
- · Numerous recreational facilities and activities nearby:
  - Four beaches within 15 minute drive (Depot, Ferry, Michigan, and McSauba)
  - Both Lake Charlevoix and Lake Michigan within 15 minute drive
  - Nearby boat launches, less than 15 minute drive
  - Country Club and and community swimming pool nearby
  - During winter months, Boyne City Skiing Resort nearby
- Existing condos between Fairway #6 & #7 under separate management
- · Ideal for vacation escape or full-time residence