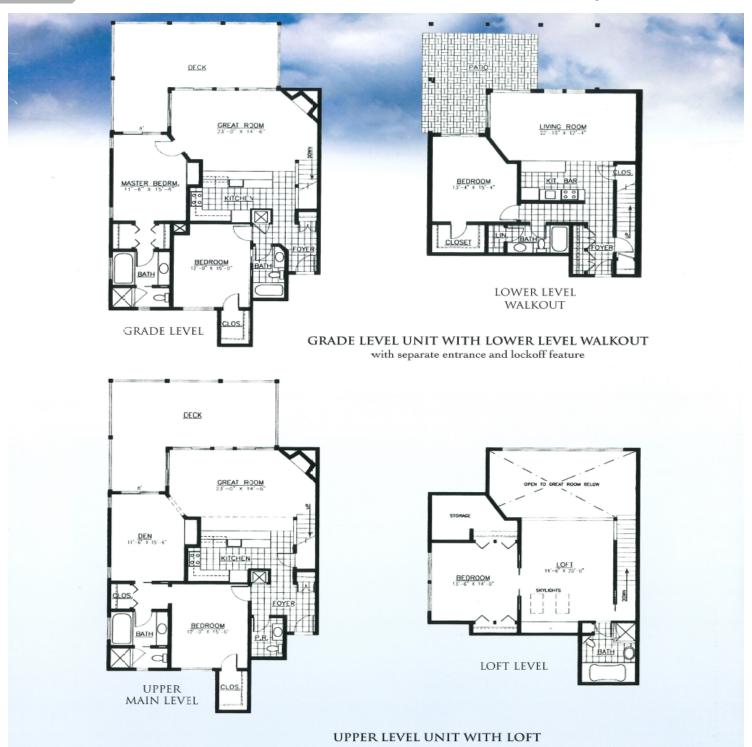

### **LOCATION OVERVIEW**

- · Lake Charlevoix, MI 36 resort condo site for sale
- · Located directly off US Highway 31
- Ready to build all utilities and roads in place
- · Numerous recreational facilities and activities nearby:
  - Four beaches within 15 minute drive (Depot, Ferry, Michigan, and McSauba)
  - Both Lake Charlevoix and Lake Michigan within 15 minute drive
  - Nearby boat launches, less than 15 minute drive
  - Country Club and and community swimming pool nearby
  - During winter months, Boyne City Skiing Resort nearby
- Existing condos between Fairway #6 & #7 under separate management
- · Ideal for vacation escape or full-time residence