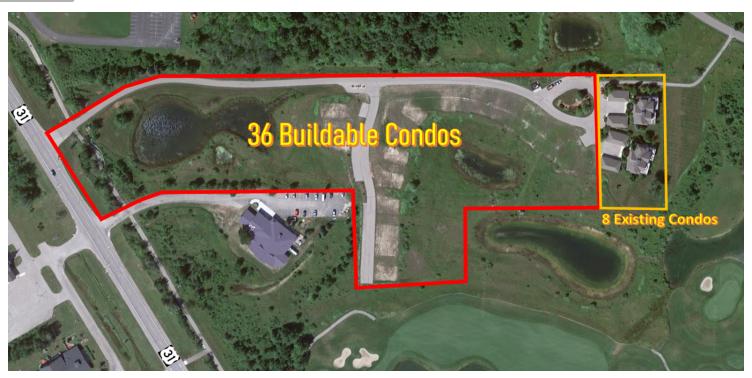

### **LOCATION OVERVIEW**

- · Lake Charlevoix, MI 36 resort condo site for sale
- · Located directly off US Highway 31
- Ready to build all utilities and roads in place
- · Numerous recreational facilities and activities nearby:
  - Four beaches within 15 minute drive (Depot, Ferry, Michigan, and McSauba)
  - Both Lake Charlevoix and Lake Michigan within 15 minute drive
  - Nearby boat launches, less than 15 minute drive
  - Country Club and and community swimming pool nearby
  - During winter months, Boyne City Skiing Resort nearby
- Existing condos between Fairway #6 & #7 under separate management
- · Ideal for vacation escape or full-time residence