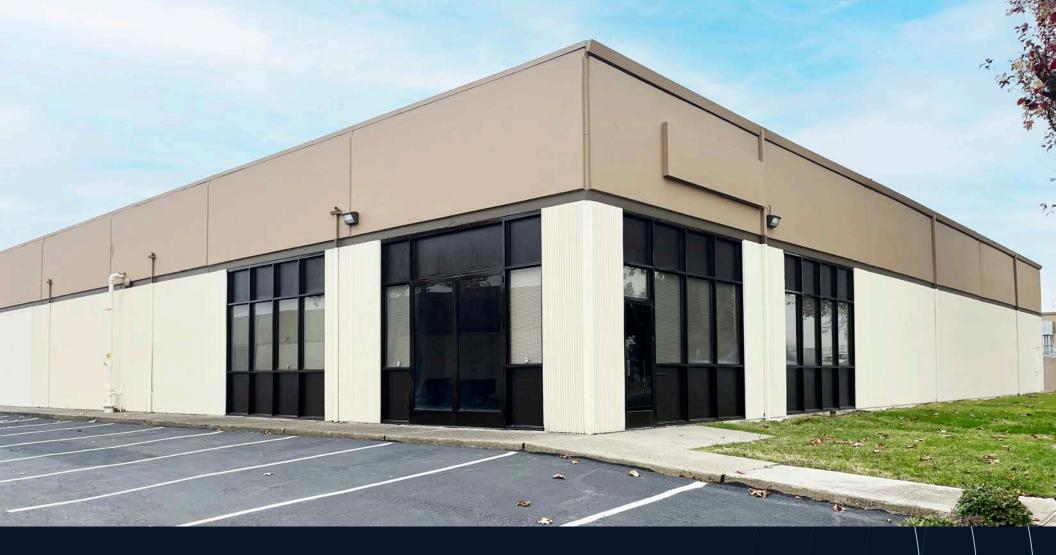

# **For Lease**

±24,000 SF Warehouse in Arch Road Business Park 4025 Arch Road, Stockton, CA

## Property Specs

| Building Size   | ±24,000 SF                                                                                                          |
|-----------------|---------------------------------------------------------------------------------------------------------------------|
| Dimensions      | 120' x 200'                                                                                                         |
| Lot Size        | ±1.62 AC                                                                                                            |
| Dock Doors      | One (1)                                                                                                             |
| Grade Level     | Four (4)                                                                                                            |
| Front Office    | <ul><li>±2,000 SF</li><li>One (1) private</li><li>Two (2) restrooms</li><li>Open floor plan</li></ul>               |
| Shipping Office | ±350 SF  One (1) restroom  Open office                                                                              |
| Clear Height    | ±20'                                                                                                                |
| Column Spacing  | 20' x 50'                                                                                                           |
| Sprinklers      | Wet                                                                                                                 |
| Power           | 400 amps, 277/480v                                                                                                  |
| Roof            | New TPO roof (2023)                                                                                                 |
| Zoning          | I-L, City of Stockton                                                                                               |
| Features        | <ul> <li>Fenced site</li> <li>Excellent access to Hwy 99 and I-5 via<br/>the Arch Airport Road connector</li> </ul> |
| Lease Rate      | Contact Broker                                                                                                      |
|                 |                                                                                                                     |