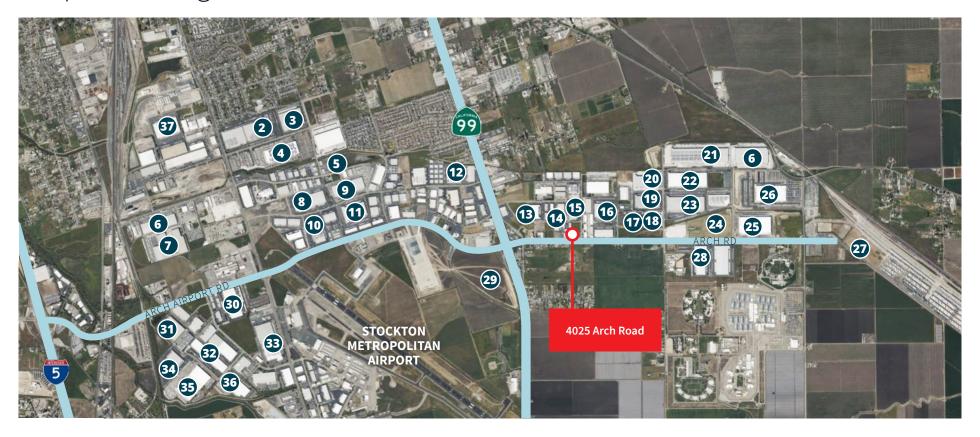

ARCH ROAD

## Corporate Neighbors

| 1 | Costco Wholesale       |
|---|------------------------|
| 2 | Cost Plus World Market |
| 3 | Cost Plus World Market |
| 4 | Amazon                 |
| 5 | Home Depot             |
| 6 | Allen Distribution     |
| 7 | C&S Wholesale Grocers  |
| 8 | Raley's                |
| 9 | Trader Joe's           |
|   |                        |

| 10 | Staples             |
|----|---------------------|
| 11 | Whirlpool           |
| 12 | Lifestyle           |
| 13 | Weber               |
| 14 | International Paper |
| 15 | Southwest Traders   |
| 16 | Pace Supply         |
| 17 | Allen Distribution  |
| 18 | Pitney Bowes        |
| 19 | Fox                 |
|    |                     |

| 20 | Amazon        |
|----|---------------|
| 21 | Amazon        |
| 22 | КеНе          |
| 23 | General Mills |
| 24 | Niagara       |
| 25 | Niagara       |
| 26 | Amazon        |
| 27 | BNSF          |
| 28 | FedEx         |
| 29 | Target        |

| CPFD              |
|-------------------|
| BMW               |
| Pactiv            |
| Simpson StrongTie |
| Prism Logistics   |
| Dollar Tree       |
| Costco Wholesale  |
| O'Reilly          |
|                   |