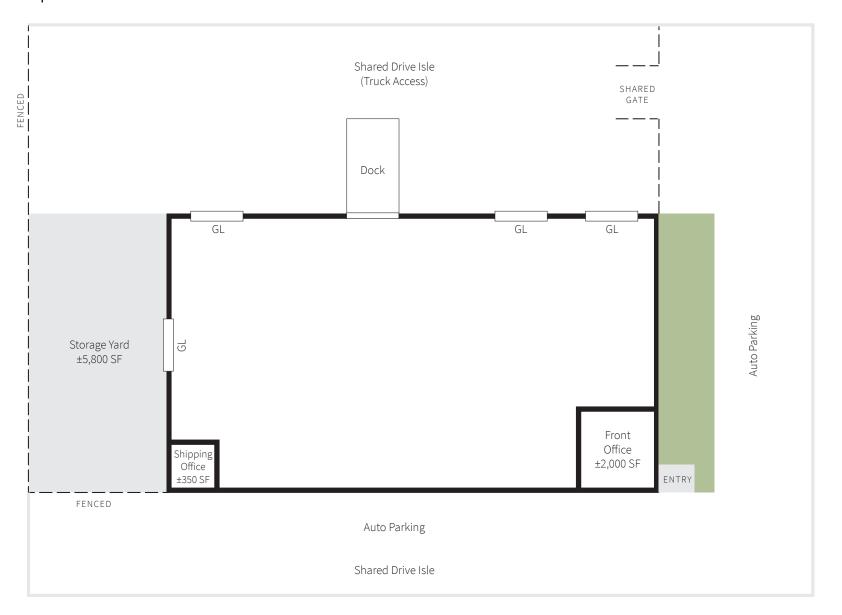

## Property Specs

| Building Size   | ±24,000 SF                                                                                                          |
|-----------------|---------------------------------------------------------------------------------------------------------------------|
| Dimensions      | 120' x 200'                                                                                                         |
| Lot Size        | ±1.62 AC                                                                                                            |
| Dock Doors      | One (1)                                                                                                             |
| Grade Level     | Four (4)                                                                                                            |
| Front Office    | <ul><li>±2,000 SF</li><li>One (1) private</li><li>Two (2) restrooms</li><li>Open floor plan</li></ul>               |
| Shipping Office | ±350 SF  One (1) restroom  Open office                                                                              |
| Clear Height    | ±20'                                                                                                                |
| Column Spacing  | 20' x 50'                                                                                                           |
| Sprinklers      | Wet                                                                                                                 |
| Power           | 400 amps, 277/480v                                                                                                  |
| Roof            | New TPO roof (2023)                                                                                                 |
| Zoning          | I-L, City of Stockton                                                                                               |
| Features        | <ul> <li>Fenced site</li> <li>Excellent access to Hwy 99 and I-5 via<br/>the Arch Airport Road connector</li> </ul> |
| Lease Rate      | Contact Broker                                                                                                      |
|                 |                                                                                                                     |