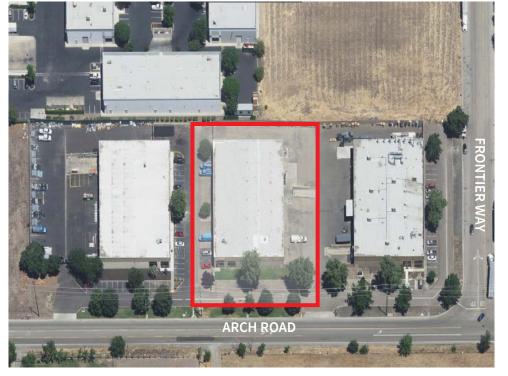

ARCH ROAD

### Location

- Easy access to Highways 99 and I-5.
- Located only 70 miles east of the Port of Oakland.
- Nearby BNSF & Union Pacific Intermodal facilities.