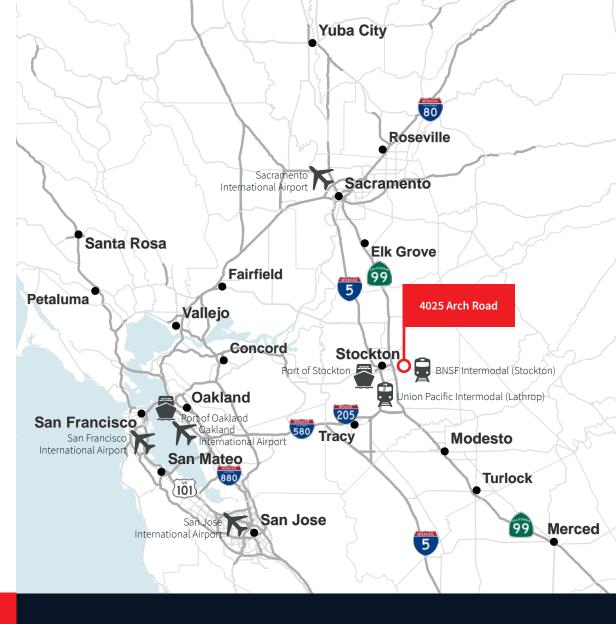

### Location

- Easy access to Highways 99 and I-5.
- Located only 70 miles east of the Port of Oakland.
- Nearby BNSF & Union Pacific Intermodal facilities.

#### **Distance from Subject**

| BNSF Intermodal         | 2.5 miles  |
|-------------------------|------------|
| UP Intermodal           | 7 miles    |
| Port of Stockton        | 11.5 miles |
| Sacramento              | 56 miles   |
| Port of Oakland         | 70 miles   |
| Fresno                  | 119 miles  |
| Reno                    | 180 miles  |
| Port of LA / Long Beach | 367 miles  |
| Las Vegas               | 512 miles  |
| Portland                | 631 miles  |
| Salt Lake City          | 700 miles  |
| Phoenix                 | 720 miles  |
| Seattle                 | 805 miles  |