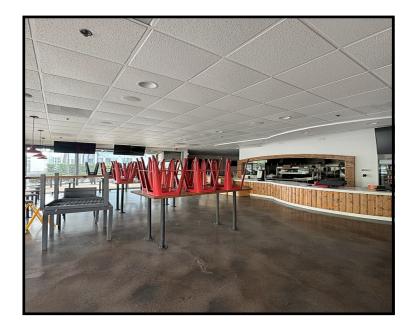

## SPACE FOR LEASE

Suite 2406 Former Rubio's with Patio 2,493 SF Available Now

## SUITE 2406

Pique