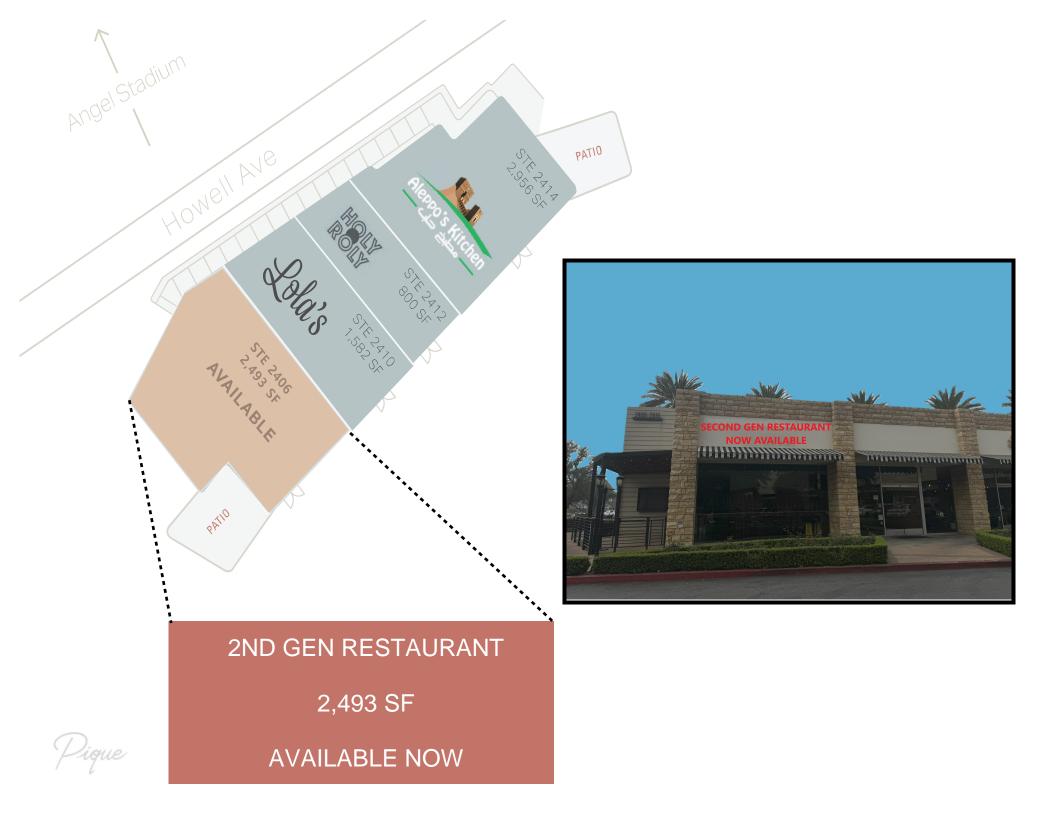

## SPACE FOR LEASE

Suite 2406 Former Rubio's with Patio 2,493 SF Available Now

## SUITE 2406

Pique