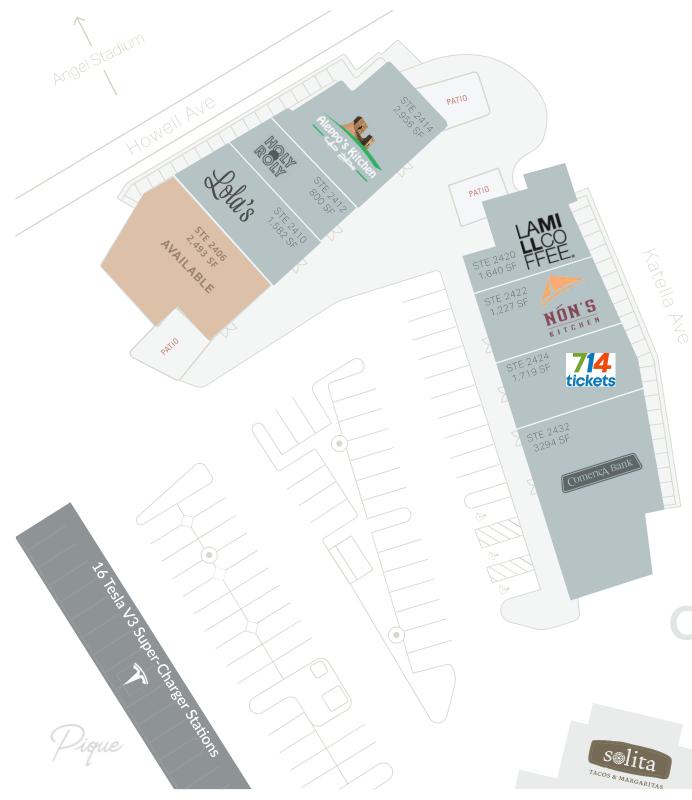

## THE LINEUP.

## SPACE FOR LEASE

Suite 2406 Former Rubio's with Patio 2,493 SF Available Now

## SUITE 2406

Pique