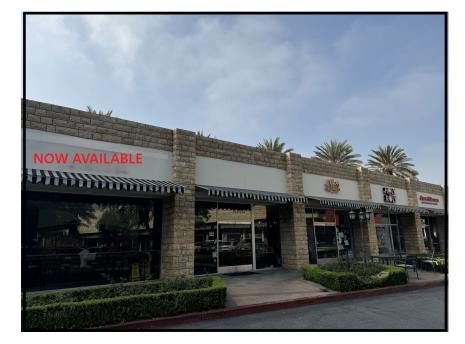

## SPACE FOR LEASE

Suite 2406 Former Rubio's with Patio 2,493 SF Available Now

## SUITE 2406

Pique