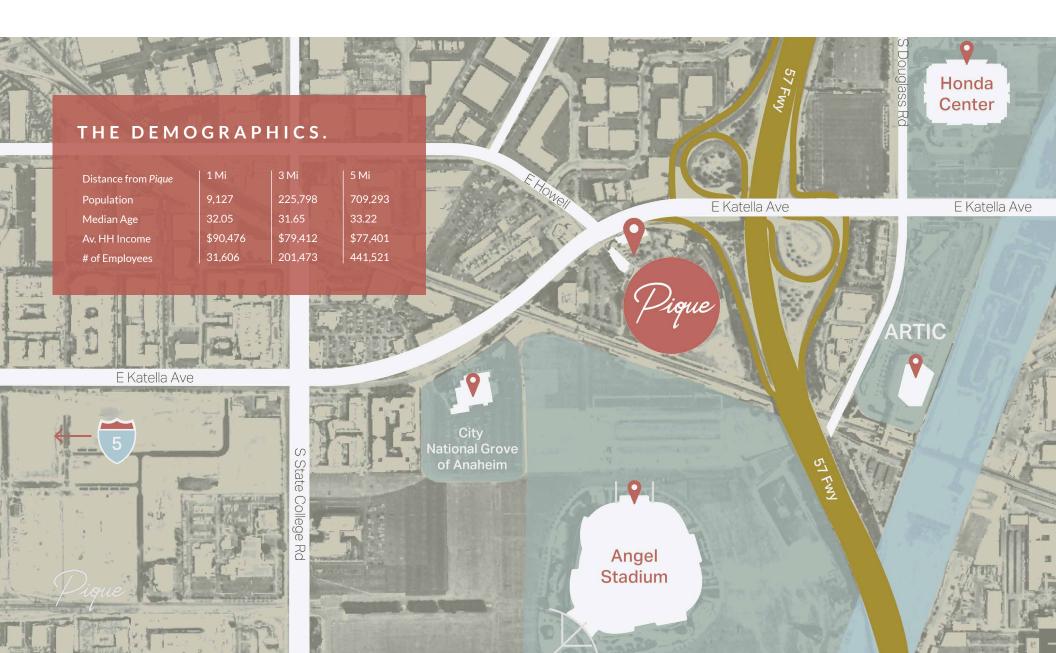

## THE LOCATION.

Located in the heart of Orange County, Anaheim boasts popular destinations for tourists and locals alike. Disneyland, the Honda Center, Angel Stadium, and the Anaheim Convention Center are just some of the attractions that draw over 24.2 million visitors every year, not to mention some of OC's leading office densities and residents.

> Cars per day at *Pique*'s intersection

Spending

**\$8.1B** Combined spending in Anaheim in 2018 \$367M Spent on dining in Anaheim in 2018

Cars per day on

the 57 freeway

*Pique Anaheim* is within walking distance to Angel Stadium and the Honda Center, making it a destination for attendees.

## **81**

Tourism

Ducks games

**16,814** Attendees per game **37,286** Attendees per game

Angels games

42

Annual Attendance of Nearby Attractions:

25mil+ Anaheim Resort

**1.5mil** Honda Center **1mil** Convention Center

3.6mil

Angel Stadium

**200,000** City National Grove of Anaheim