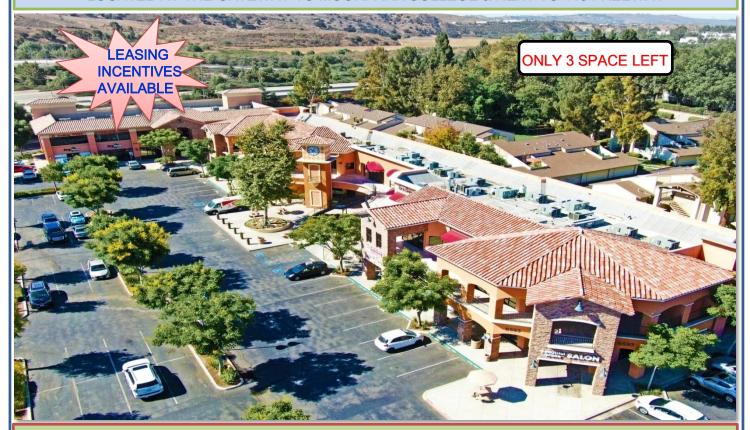

## MOORPARK CAMPUS PLAZA

6591–6599 Collins Drive, Moorpark, CA 93021

MAJOR NEIGHBORHOOD RETAIL/OFFICE COMPLEX
LOCATED AT THE GATEWAY TO MOORPARK COLLEGE & NEXT TO 118 FREEWAY

## **FEATHURES:**

- > ANCHORED BY STARBUCKS, SUBWAY, UBATUBA ACAI, FARMERS INSURANCE
- > LOCATED NEAR THE ENTRANCE TO MOORPARK COLLEGE / NEXT TO 118 FWY
- > AVAILABLE BUILOUT & FULLY EQUIPED PIZZ RESTAURAT AND BAR
- > APPROXIMATELY 15,000 COLLEGE STUDENTS AND FACULTY
- > AMPLE PARKING, SIGNAGE AND EXPOSURE / FREEWAY VISIBILITY
- > AVAILBLE SPACE: 1st Floor: 768 2,211 SF RETAIL / 2nd Floor: 1,331 SF OFFICE
- > TWO STORY BUILDINGS ARE ELEVATOR SERVED

## AREA AMENITIES:

50,000 SF NEIGHBORHOOD CENTER
WELL LOCATED NEXT TO 118 FREEWAY
NEAR LOCAL & NATIONAL TENATS
LOW NNN NET CHARGES OF \$0.62/SF
GREAT DEMOGRAPHICS (1 MILE):
\$131,757 AVG HH INCOME
\$105,161 MEDIAN HH INCOME