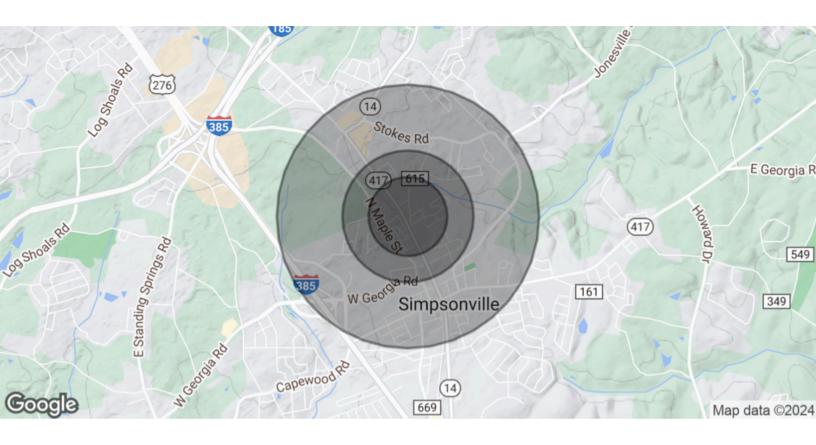

Simpsonville, SC 29681

\*\*measurements are calculated by Cubicasa technology. Deemed highly reliable but not guaranteed.\*\*

| POPULATION                              | 0.3 MILES | 0.5 MILES | 1 MILE    |
|-----------------------------------------|-----------|-----------|-----------|
| Total Population                        | 697       | 1,619     | 6,145     |
| Average Age                             | 40        | 40        | 41        |
| Average Age (Male)                      | 39        | 38        | 40        |
| Average Age (Female)                    | 42        | 42        | 42        |
|                                         |           |           |           |
| HOUSEHOLDS & INCOME                     | 0.3 MILES | 0.5 MILES | 1 MILE    |
| Total Households                        | 286       | 650       | 2,503     |
| # of Persons per HH                     | 2.4       | 2.5       | 2.5       |
| Average HH Income                       | \$98,392  | \$103,879 | \$110,093 |
| Average House Value                     | \$324,004 | \$331,962 | \$319,235 |
| Demographics data derived from AlphaMap |           |           |           |