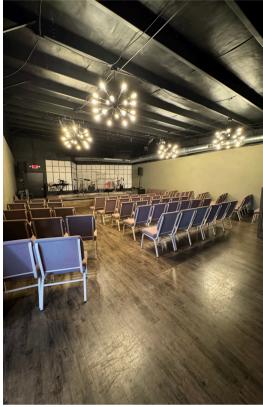

### PROPERTY HIGHLIGHTS

- Suite Size: ±3,500 Saft
- Two (2) Restrooms
- Signage
- Zoned B-G
- Well-maintained retail center
- Prime location on Main Street in Simpsonville
- Easily accessible to Downtown Simpsonville, I-385 & I-185