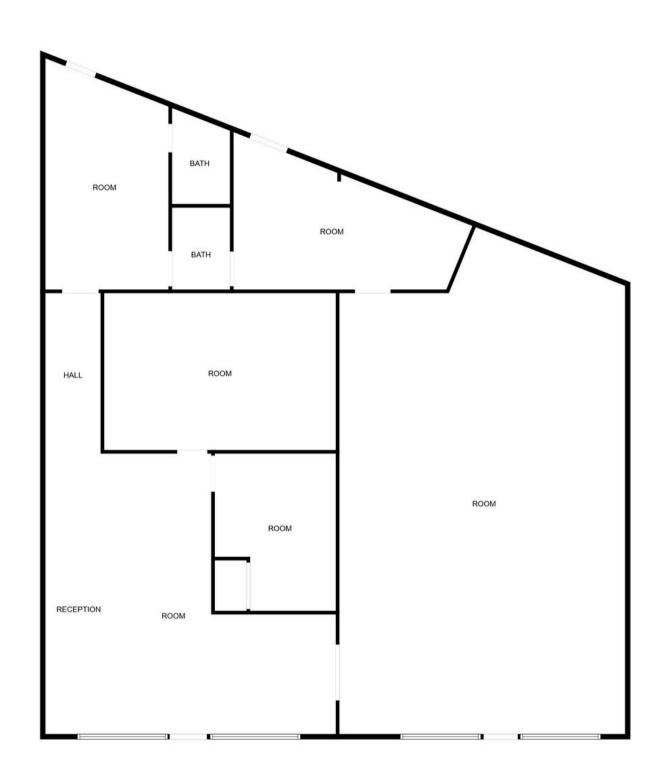

### PROPERTY HIGHLIGHTS

- Suite Size: ±3,500 Saft
- Two (2) Restrooms
- Signage
- Zoned B-G
- Well-maintained retail center
- Prime location on Main Street in Simpsonville
- Easily accessible to Downtown Simpsonville, I-385 & I-185

Simpsonville, SC 29681

\*\*measurements are calculated by Cubicasa technology. Deemed highly reliable but not guaranteed.\*\*

| POPULATION                              | 0.3 MILES | 0.5 MILES | 1 MILE    |
|-----------------------------------------|-----------|-----------|-----------|
| Total Population                        | 697       | 1,619     | 6,145     |
| Average Age                             | 40        | 40        | 41        |
| Average Age (Male)                      | 39        | 38        | 40        |
| Average Age (Female)                    | 42        | 42        | 42        |
|                                         |           |           |           |
| HOUSEHOLDS & INCOME                     | 0.3 MILES | 0.5 MILES | 1 MILE    |
| Total Households                        | 286       | 650       | 2,503     |
| # of Persons per HH                     | 2.4       | 2.5       | 2.5       |
| Average HH Income                       | \$98,392  | \$103,879 | \$110,093 |
| Average House Value                     | \$324,004 | \$331,962 | \$319,235 |
| Demographics data derived from AlphaMap |           |           |           |