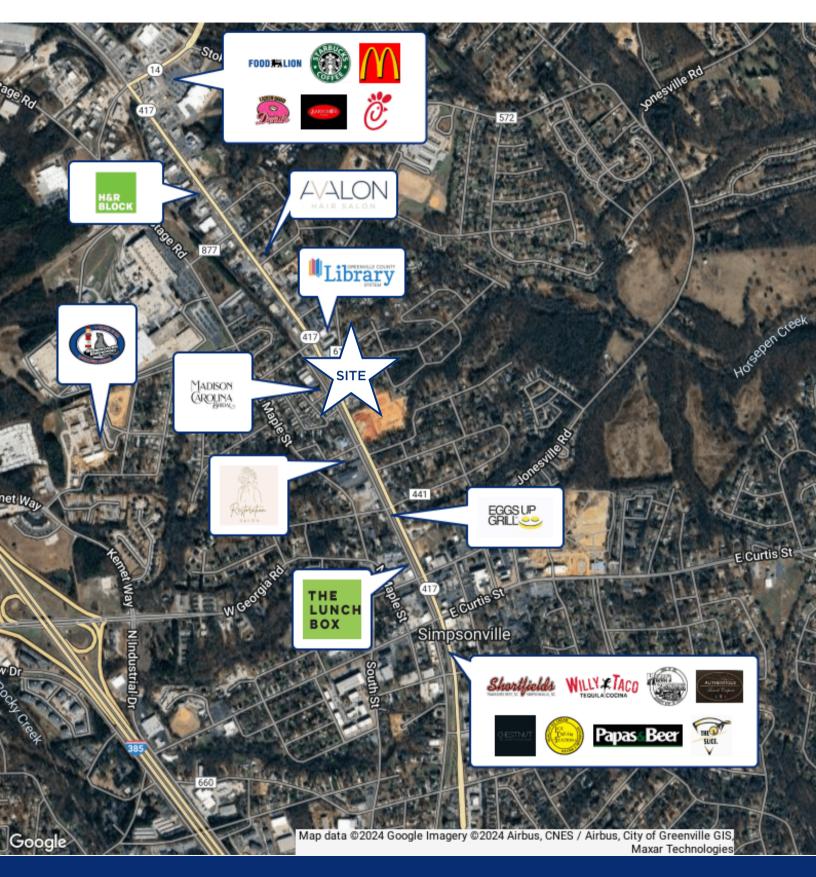

### LOCATION DESCRIPTION

- Easily accessible off Main Street
- Traffic Count 2023: 19,400 VPD
- · High visibility
- Major Simpsonville retail corridor
- ±1 mile from I-385
- Parcel Size: ±0.75 Acres

### PROPERTY HIGHLIGHTS

- Suite Size: ±3,500 Saft
- Two (2) Restrooms
- Signage
- Zoned B-G
- Well-maintained retail center
- Prime location on Main Street in Simpsonville
- Easily accessible to Downtown Simpsonville, I-385 & I-185