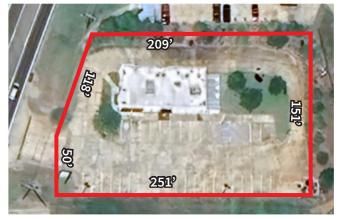

## **Property Specifications**

- 2,694 SF free-standing building located on 0.82 acre parcel
- Adjacent to Walmart on Hwy 2 (10,177 CPD), the primary east/ west thoroughfare and 2/3 mile from Hwy 33 (13,411 CPD)
- Farmerville's diverse economy features a mix of agricultural, manufacturing, and retail sectors
- Nearby Lake D'Arbonne, a 6550 acre state park, hosts 63k visitors per year
- Lease end date 10/31/32 with options available.
   Year built 2008.