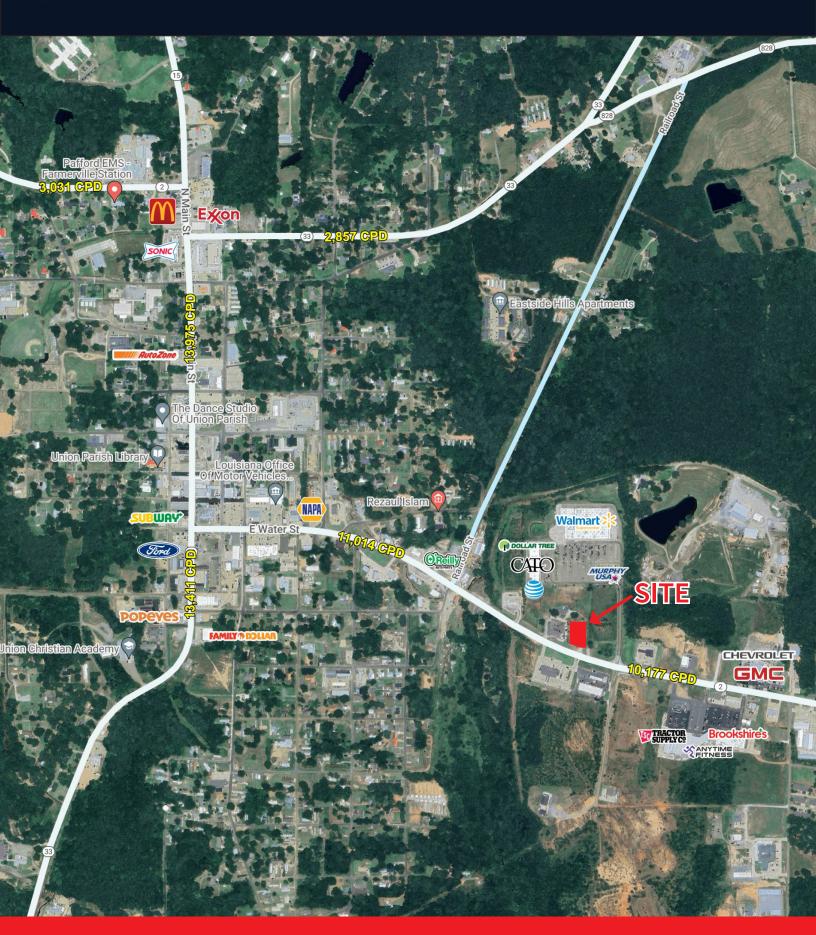

## **Property Specifications**

- 2,694 SF free-standing building located on 0.82 acre parcel
- Adjacent to Walmart on Hwy 2 (10,177 CPD), the primary east/ west thoroughfare and 2/3 mile from Hwy 33 (13,411 CPD)
- Farmerville's diverse economy features a mix of agricultural, manufacturing, and retail sectors
- Nearby Lake D'Arbonne, a 6550 acre state park, hosts 63k visitors per year
- Lease end date 10/31/32 with options available.
   Year built 2008.