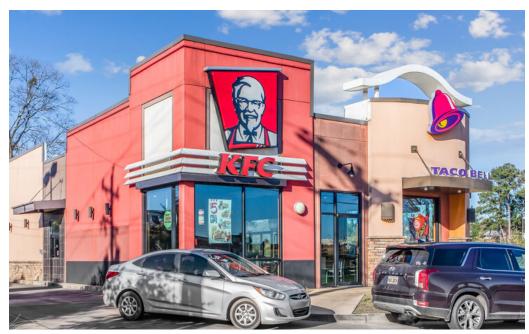

## **Available for Sublease**

Former KFC - Farmerville, LA

## 725 Sterlington Hwy Farmerville, LA

## **Property Specifications**

- 2,694 SF free-standing building located on 0.82 acre parcel
- Adjacent to Walmart on Hwy 2 (10,177 CPD), the primary east/ west thoroughfare and 2/3 mile from Hwy 33 (13,411 CPD)
- Farmerville's diverse economy features a mix of agricultural, manufacturing, and retail sectors
- Nearby Lake D'Arbonne, a 6550 acre state park, hosts 63k visitors per year
- Lease end date 10/31/32 with options available.
   Year built 2008.