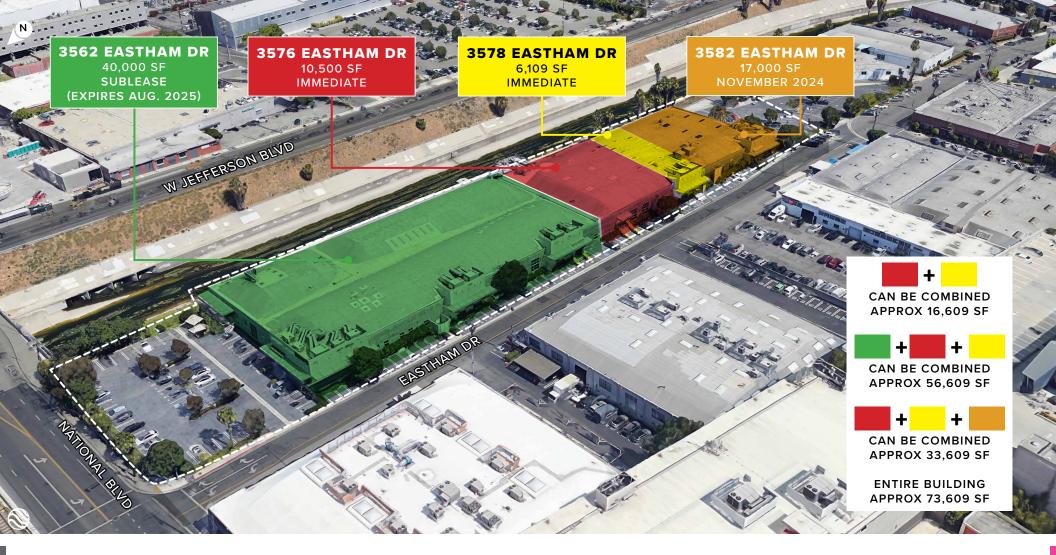

#### SPACES FOR LEASE

3576 Eastham Drive, Culver City:

Approx. 10,500 sf

3578 Eastham Drive, Culver City:

Approx. 6,109 sf

3582 Eastham Drive, Culver City:

Approx. 17,000 sf (Divisible)