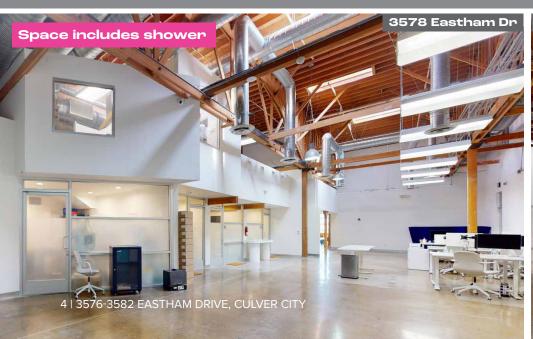

ols its own cleaning protocol and electricity.

## **SCREENING ROOM**

20 person, call for information.

### **TENANT IMPROVEMENTS**

Spaces are highly improved. Quick to occupy.

#### **PARKING**

Spaces are single reserved. No tandem parking. \$165 per space/month.













## **HIGHLIGHTS**

- ◆ A former industrial building fully renovated to functional creative office space.
- **◄** 73,000-sf project.
- No tandem parking spaces.
- ◆ Direct access to the premises from preferred parking.
- Self-contained HVAC units exclusive to the tenant.
- Screening Room

- ◆ Prime Hayden Tract location.
- Glass Rollup door with patio (3578 & 3582 Eastham).
- 24 hour access.

- Bow Truss roof with concrete floors, exposed ducting, large windows and skylights for natural light.
- Building Signage.





# 3576 EASTHAM DRIVE FLOOR PLAN





## 3578 EASTHAM DRIVE FLOOR PLAN





# 3582 EASTHAM DRIVE FLOOR PLAN









# CREATIVE OFFICE SPACE FOR LEASE