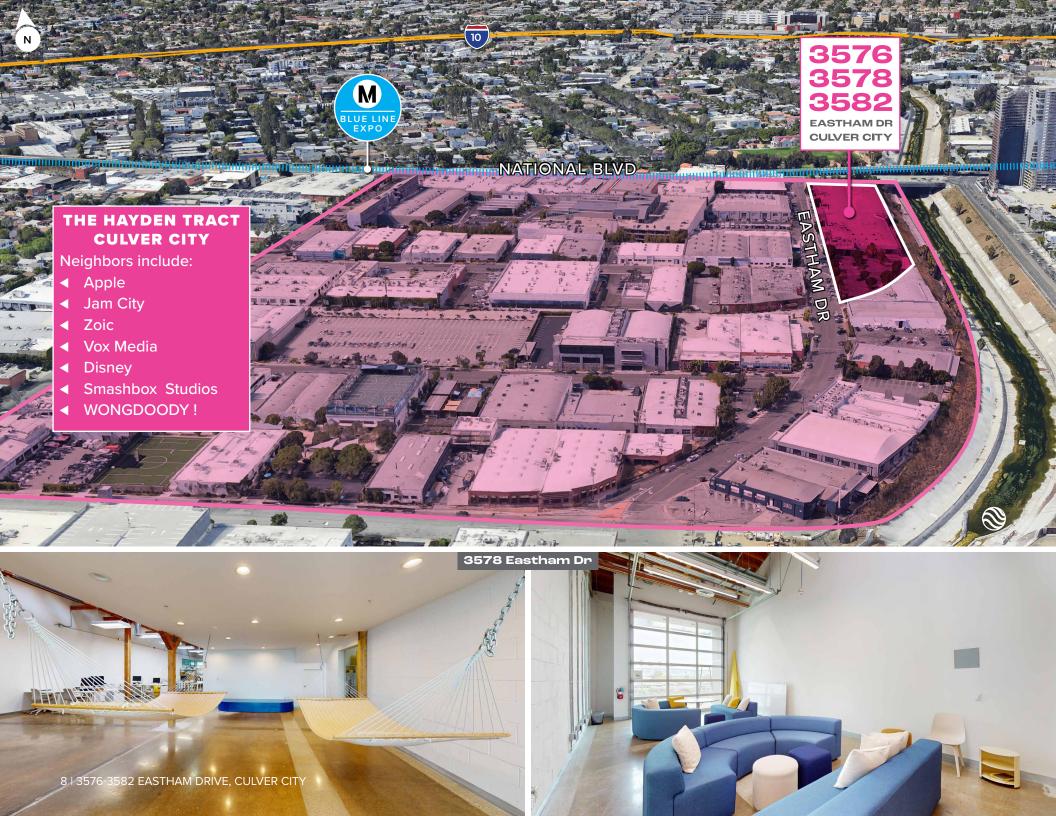

# 3576 3578 3582

EASTHAM DR CULVER CITY

#### SPACES FOR LEASE

3576 Eastham Drive, Culver City:

Approx. 10,500 sf

3578 Eastham Drive, Culver City:

Approx. 6,109 sf

3582 Eastham Drive, Culver City:

Approx. 17,000 sf (Divisible)

- ◆ Prime Hayden Tract location.
- Glass Rollup door with patio (3578 & 3582 Eastham).
- 24 hour access.

- Bow Truss roof with concrete floors, exposed ducting, large windows and skylights for natural light.
- Building Signage.