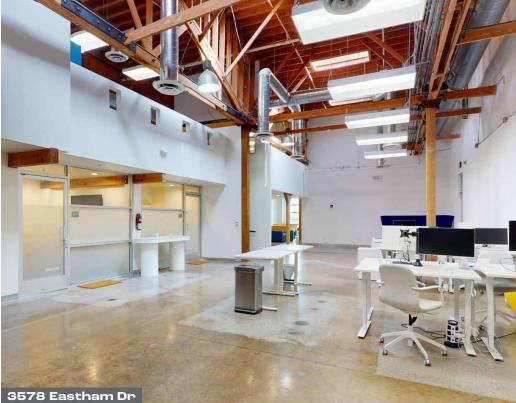

#### SPACES FOR LEASE

3576 Eastham Drive, Culver City:

Approx. 10,500 sf

3578 Eastham Drive, Culver City:

Approx. 6,109 sf

3582 Eastham Drive, Culver City:

Approx. 17,000 sf (Divisible)

### **TENANT IMPROVEMENTS**

Spaces are highly improved. Quick to occupy.