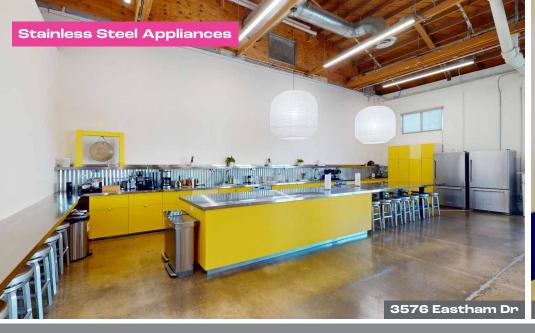

## **HIGHLIGHTS**

- ◆ A former industrial building fully renovated to functional creative office space.
- **◄** 73,000-sf project.
- No tandem parking spaces.
- ◆ Direct access to the premises from preferred parking.
- Self-contained HVAC units exclusive to the tenant.
- Screening Room