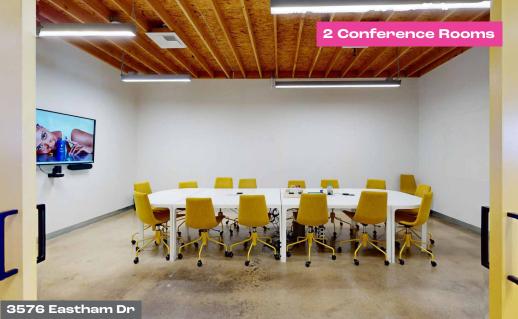

## **HIGHLIGHTS**

- ◆ A former industrial building fully renovated to functional creative office space.
- **◄** 73,000-sf project.
- No tandem parking spaces.
- ◆ Direct access to the premises from preferred parking.
- Self-contained HVAC units exclusive to the tenant.
- Screening Room