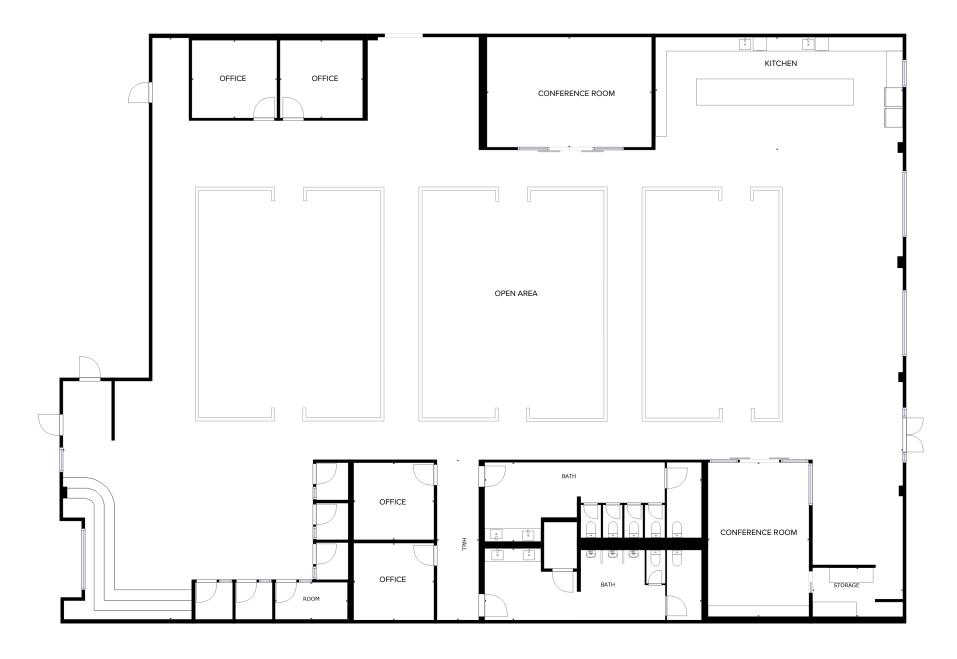

ctricity.

## **SCREENING ROOM**

20 person, call for information.

### **TENANT IMPROVEMENTS**

Spaces are highly improved. Quick to occupy.

#### **PARKING**

Spaces are single reserved. No tandem parking. \$165 per space/month.













## **HIGHLIGHTS**

- ◆ A former industrial building fully renovated to functional creative office space.
- **◄** 73,000-sf project.
- No tandem parking spaces.
- ◆ Direct access to the premises from preferred parking.
- Self-contained HVAC units exclusive to the tenant.
- Screening Room

- ◆ Prime Hayden Tract location.
- Glass Rollup door with patio (3578 & 3582 Eastham).
- 24 hour access.

- Bow Truss roof with concrete floors, exposed ducting, large windows and skylights for natural light.
- Building Signage.





# 3576 EASTHAM DRIVE FLOOR PLAN





## 3578 EASTHAM DRIVE FLOOR PLAN





# 3582 EASTHAM DRIVE FLOOR PLAN









# CREATIVE OFFICE SPACE FOR LEASE