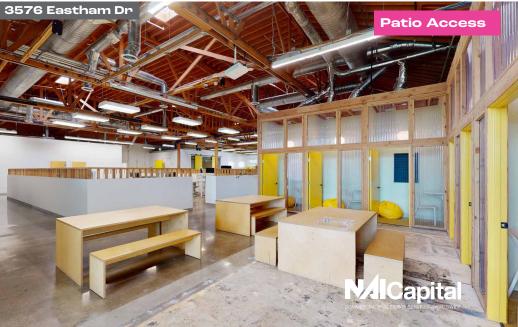

# 3576 3578 3582

EASTHAM DR CULVER CITY

- ◆ Prime Hayden Tract location.
- Glass Rollup door with patio (3578 & 3582 Eastham).
- 24 hour access.

- Bow Truss roof with concrete floors, exposed ducting, large windows and skylights for natural light.
- Building Signage.