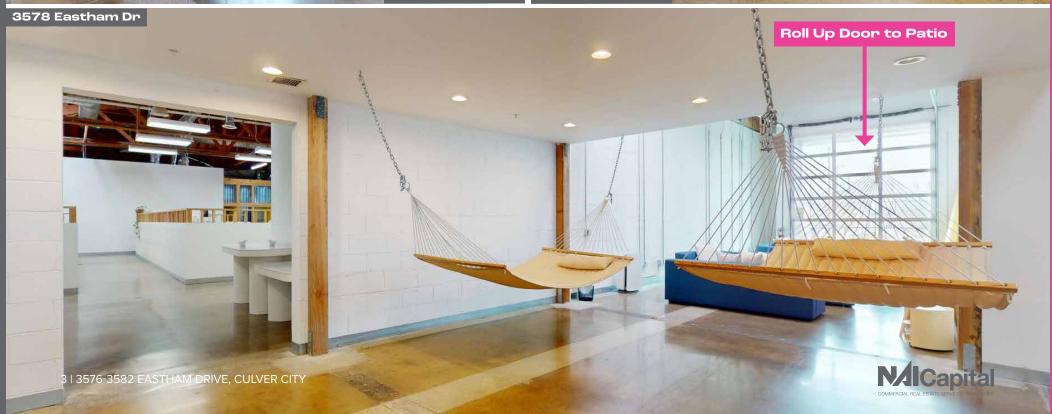

- ◆ Prime Hayden Tract location.
- Glass Rollup door with patio (3578 & 3582 Eastham).
- 24 hour access.

- Bow Truss roof with concrete floors, exposed ducting, large windows and skylights for natural light.
- Building Signage.