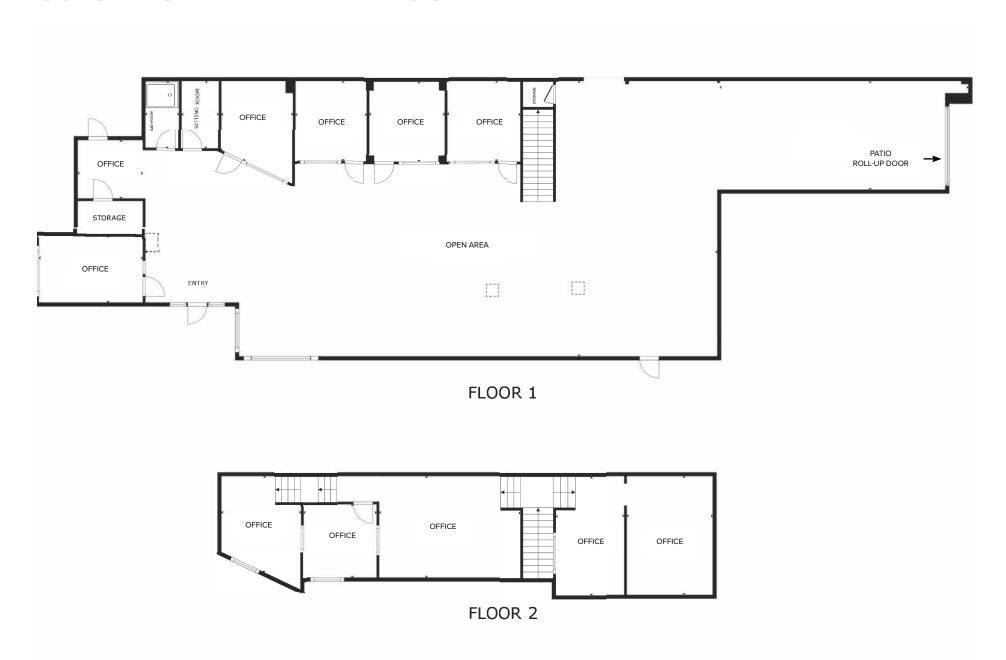

erson, call for information.

### **TENANT IMPROVEMENTS**

Spaces are highly improved. Quick to occupy.

#### **PARKING**

Spaces are single reserved. No tandem parking. \$165 per space/month.













## **HIGHLIGHTS**

- ◆ A former industrial building fully renovated to functional creative office space.
- **◄** 73,000-sf project.
- No tandem parking spaces.
- ◆ Direct access to the premises from preferred parking.
- Self-contained HVAC units exclusive to the tenant.
- Screening Room

- ◆ Prime Hayden Tract location.
- Glass Rollup door with patio (3578 & 3582 Eastham).
- 24 hour access.

- Bow Truss roof with concrete floors, exposed ducting, large windows and skylights for natural light.
- Building Signage.





# 3576 EASTHAM DRIVE FLOOR PLAN





## 3578 EASTHAM DRIVE FLOOR PLAN





# 3582 EASTHAM DRIVE FLOOR PLAN









# CREATIVE OFFICE SPACE FOR LEASE