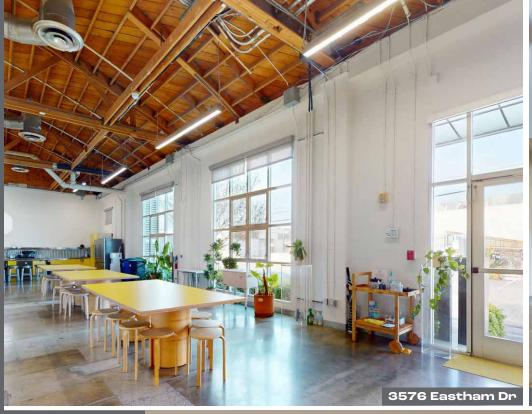

#### SPACES FOR LEASE

3576 Eastham Drive, Culver City:

Approx. 10,500 sf

3578 Eastham Drive, Culver City:

Approx. 6,109 sf

3582 Eastham Drive, Culver City:

Approx. 17,000 sf (Divisible)

### **TENANT IMPROVEMENTS**

Spaces are highly improved. Quick to occupy.