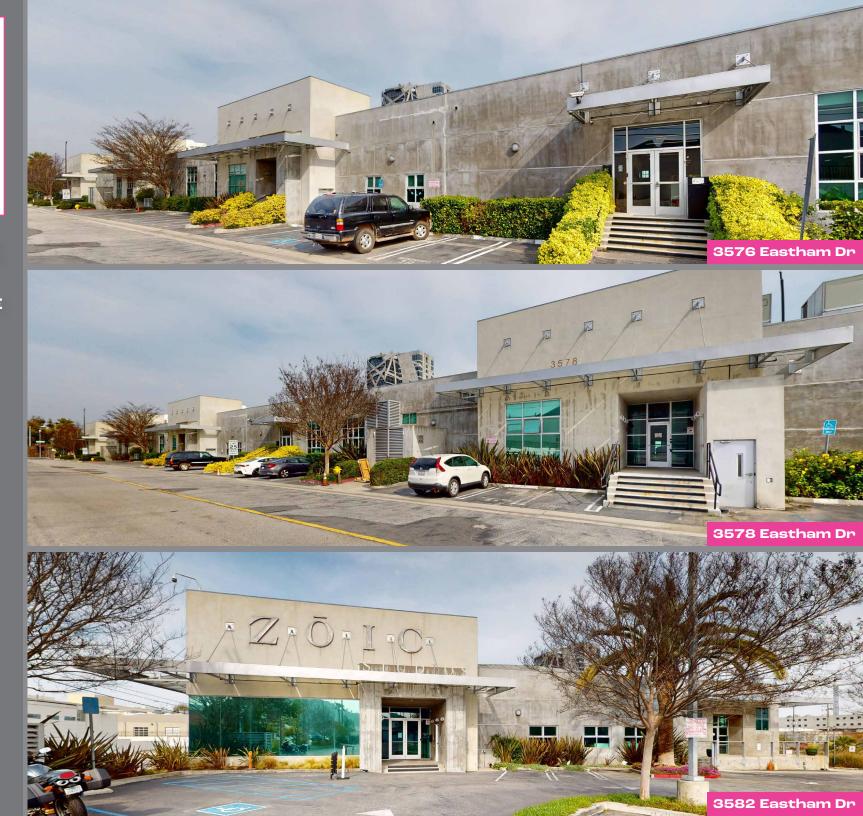

#### SPACES FOR LEASE

3576 Eastham Drive, Culver City:

Approx. 10,500 sf

3578 Eastham Drive, Culver City:

Approx. 6,109 sf

3582 Eastham Drive, Culver City:

Approx. 17,000 sf (Divisible)