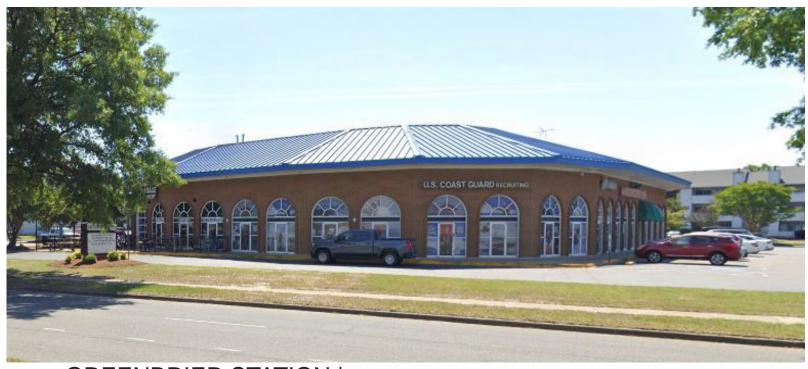

## office/retail FOR LEASE

GREENBRIER STATION | 1011 Eden Way North, Condo #3 (Suites G-L), Chesapeake, VA

## **PROPERTY FEATURES:**

- ±1,200-5,000 SF Available! Join "The Garage"
   Micro Brewery, Coast Guard, Greenbrier Pawn
   and Domino's Pizza in an established office/retail
   center in the heart of Greenbrier!
- Ample Parking with over 109 on-site parking spaces plus street parking
- Across the street from Greenbrier Mall;
  Traffic counts over ±64,366 VPD along Green
  brier Parkway & ±17,768 along Eden Way North
- Monument signage with excellent visibility
- Strong demographics!
- Zoning: B2 Commercial