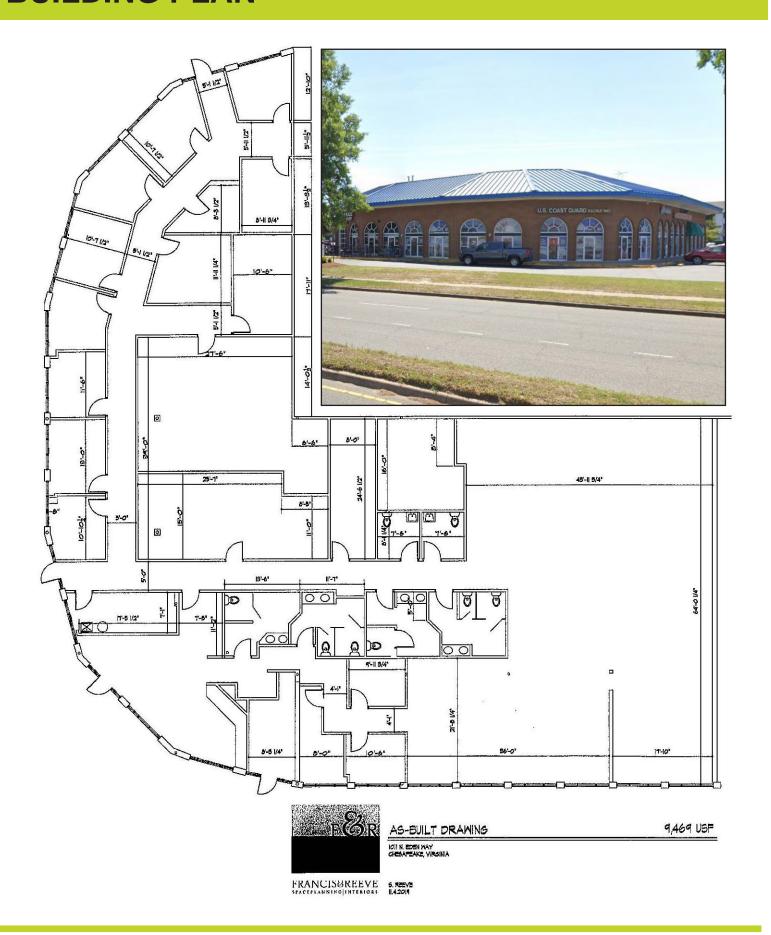

nter in the heart of Greenbrier!
- Ample Parking with over 109 on-site parking spaces plus street parking
- Across the street from Greenbrier Mall;
  Traffic counts over ±64,366 VPD along Green
  brier Parkway & ±17,768 along Eden Way North
- Monument signage with excellent visibility
- Strong demographics!
- Zoning: B2 Commercial

| DEMOGRAFIIICS   | I WIILL  | 3 MILLS   | 3 WILLS   |
|-----------------|----------|-----------|-----------|
| Est. Population | 10,693   | 100,754   | 213,916   |
| Avg HH Income   | \$97,782 | \$108,174 | \$117,032 |
| Households      | 4,957    | 40,766    | 82,468    |
| (194)           |          |           |           |

DEMOGRAPHICS 4 MILE 2 MILES 5 MILES





Jay Burnell o: 757.222.0111 x202 m: 757.617.3511 jay@parkerburnell.com

## **BUILDING PLAN**



## **AERIAL**