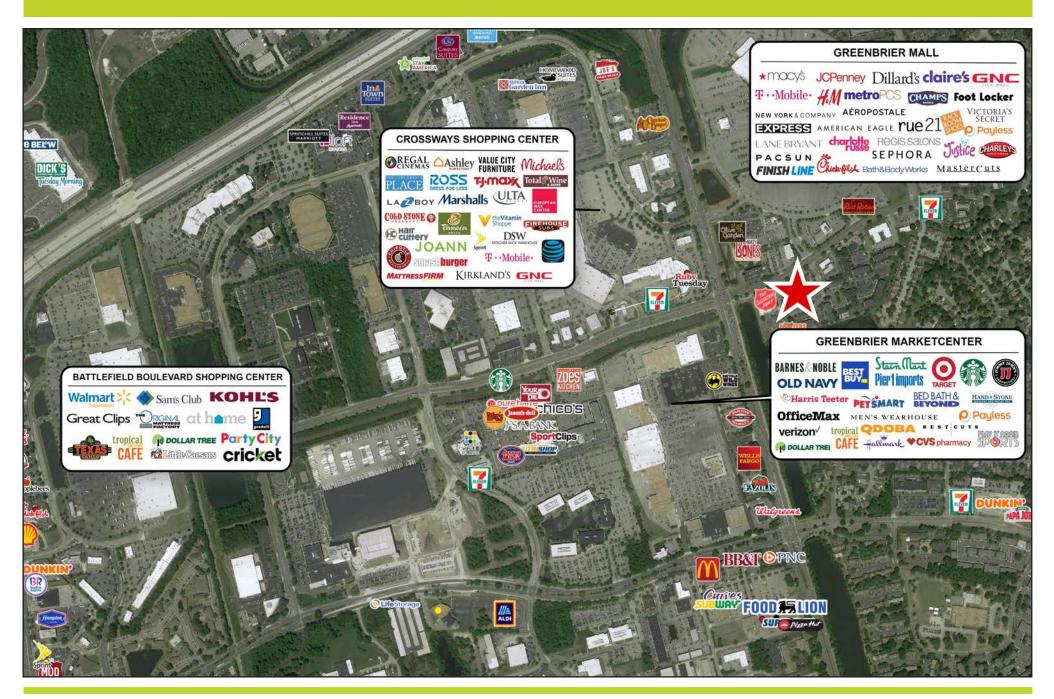

of Greenbrier!
- Ample Parking with over 109 on-site parking spaces plus street parking
- Across the street from Greenbrier Mall;
  Traffic counts over ±64,366 VPD along Green
  brier Parkway & ±17,768 along Eden Way North
- Monument signage with excellent visibility
- Strong demographics!
- Zoning: B2 Commercial

| DEMOGRAFIIICS   | I WIILL  | 3 MILLS   | 3 WILLS   |
|-----------------|----------|-----------|-----------|
| Est. Population | 10,693   | 100,754   | 213,916   |
| Avg HH Income   | \$97,782 | \$108,174 | \$117,032 |
| Households      | 4,957    | 40,766    | 82,468    |
| (194)           |          |           |           |

DEMOGRAPHICS 4 MILE 2 MILES 5 MILES





Jay Burnell o: 757.222.0111 x202 m: 757.617.3511 jay@parkerburnell.com

## **BUILDING PLAN**



## **AERIAL**