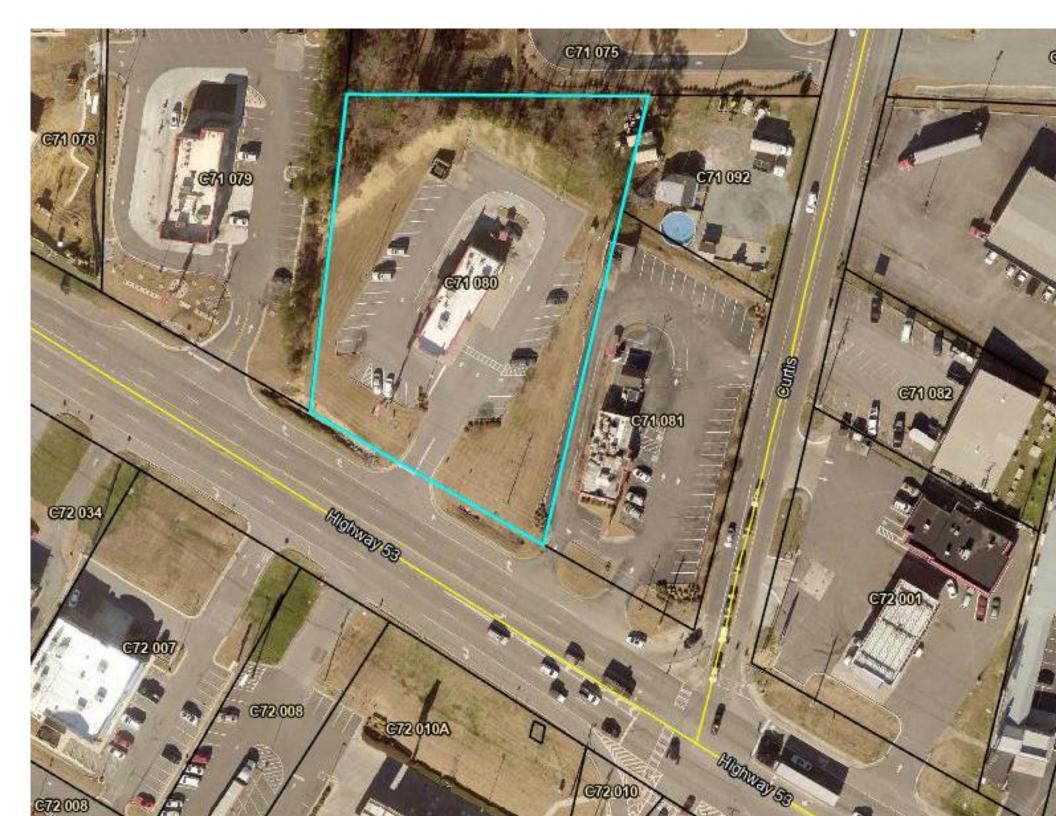

## I-75 & Highway 53, NWQ 638 Highway 53, Calhoun Former Popeye's

Bldg Size: 2,400+ sf

Lot Size: 1.35 acre

**Zoned:** C-2 - Other Business (City of Calhoun)

For more information, please contact:

Retail Resources, LLC (770) 454-7050 RRLLC@EarthLink.NET