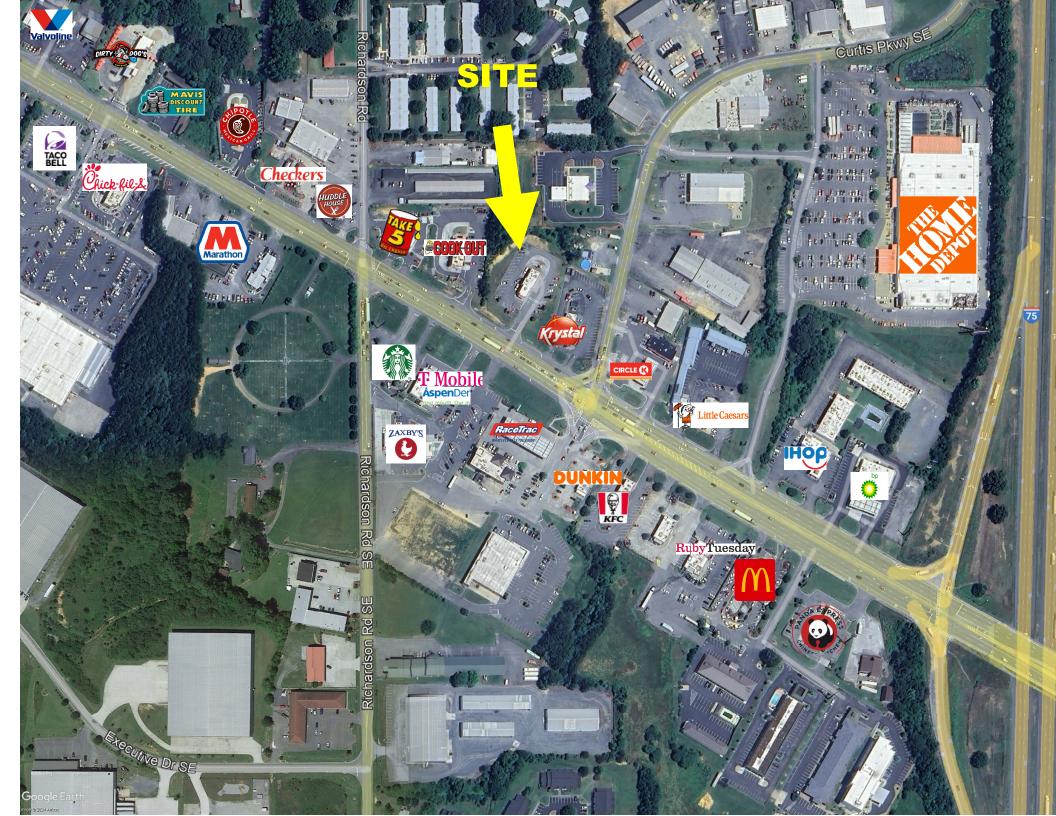

## I-75 & Highway 53, NWQ 638 Highway 53, Calhoun Former Popeye's

Bldg Size: 2,400+ sf

Lot Size: 1.35 acre

**Zoned:** C-2 - Other Business (City of Calhoun)

For more information, please contact:

Retail Resources, LLC (770) 454-7050 RRLLC@EarthLink.NET