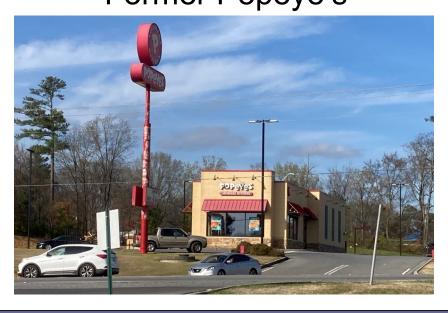

## I-75 & Highway 53, NWQ 638 Highway 53, Calhoun Former Popeye's

Bldg Size: 2,400+ sf

Lot Size: 1.35 acre

**Zoned:** C-2 - Other Business (City of Calhoun)

For more information, please contact:

Retail Resources, LLC (770) 454-7050 RRLLC@EarthLink.NET