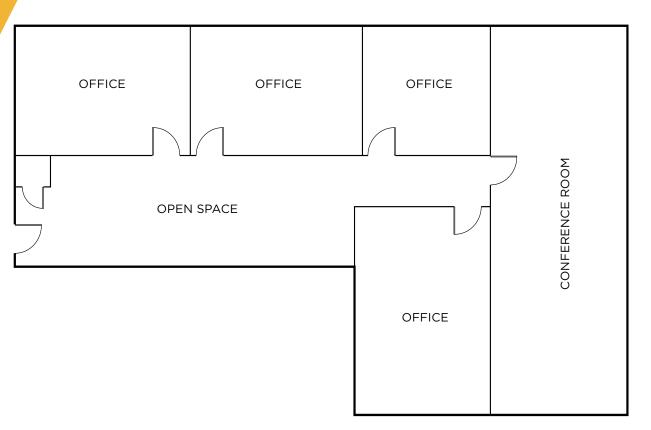

#### **345 LORTON** SUITE 203 BURLINGAME, CA

101 77

±1,450 SF OFFICE SPACE FOR LEASE



# PROPERTY HIGHLIGHTS

## HIGHLIGHTS

- 4 Private Offices
- 1 Large Conference Room
- Open Space
- Operable Windows
- Great Natural Light
- Located in the Heart of Downtown Burlingame
- Walking Distance to Caltrain and Amenities

- Underground Parking
- Secured Common Courtyard Area
- Additonal Parking Available in Caltrain Parking Lot Located Across the Street





## FLOOR PLAN





**345 LORTON BURLINGAME, CA** 2ND FLOOR | SUITE 203

#### ÁERIAL MAP



For more information, please contact:

Marc Pope Vice Chairman +1 650 619 2981 marc.pope@cushwake.com

#### **Nick Waldsmith**

Senior Associate +1 650 320 0244 nick.waldsmith@cushwake.com

> 1350 Bayshore Highway Suite 900 Burlingame, CA 94010 cushmanwakefield.com

©2024 Cushman & Wakefield. All rights reserved. The information contained in this communication is strictly confidential. This information has been obtained from sources believed to be reliable but has not been verified. NO WARRANTY OR REPRESENTATION, EXPRESS OR IMPLIED, IS MADE AS TO THE CONDITION OF THE PROPERTY (OR PROPERTIES) REFERENCED HEREIN OR AS TO THE ACCURACY OR COMPLETENESS OF THE INFORMATION CONTAINED HEREIN, AND SAME IS SUBMITTED SUBJECT TO E