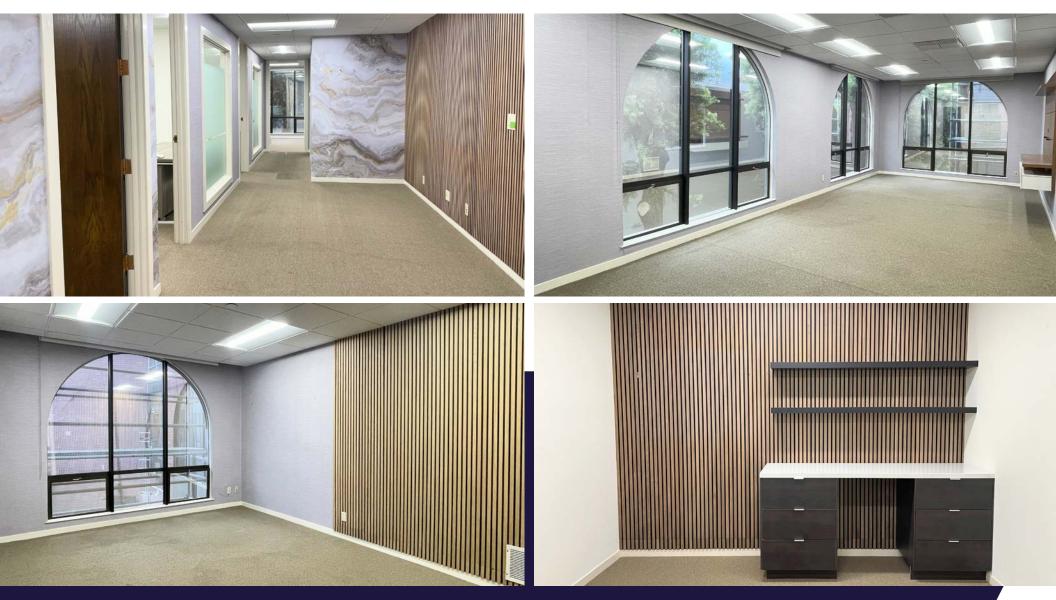

## HIGHLIGHTS

- 4 Private Offices
- 1 Large Conference Room
- Open Space
- Operable Windows
- Great Natural Light
- Located in the Heart of Downtown Burlingame
- Walking Distance to Caltrain and Amenities

- Underground Parking
- Secured Common Courtyard Area
- Additonal Parking Available in Caltrain Parking Lot Located Across the Street