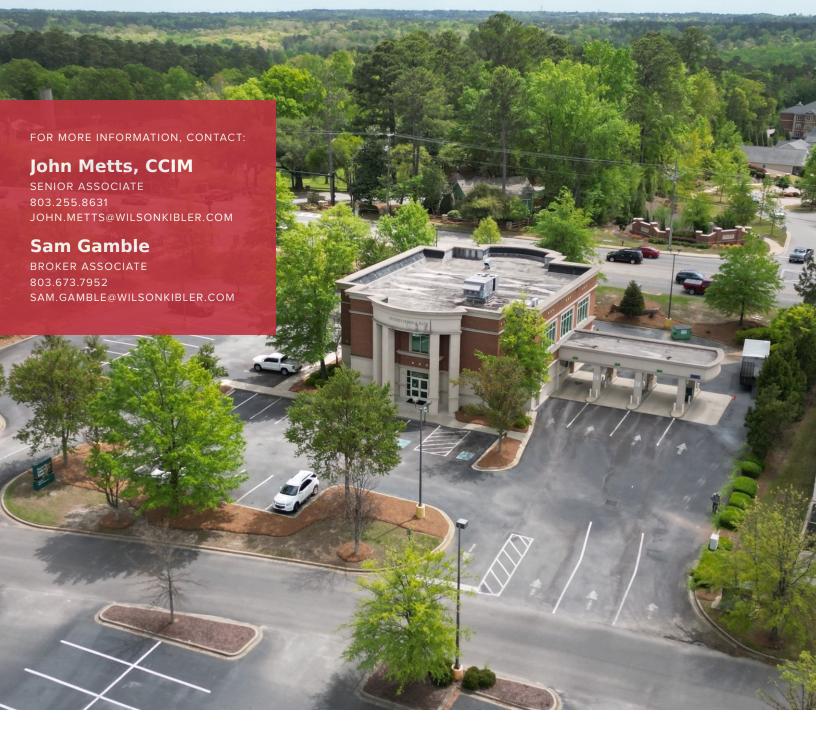

OFFICE BUILDING FOR LEASE

# 5446 Sunset Blvd

LEXINGTON, SC 29072

#### **Property Description**

Located on a Major Road in Lexington, SC

Multiple Private Offices

GC-Zoning

~40,400 VPD

**Ample Parking** 

Multiple Surrounding National Retailors