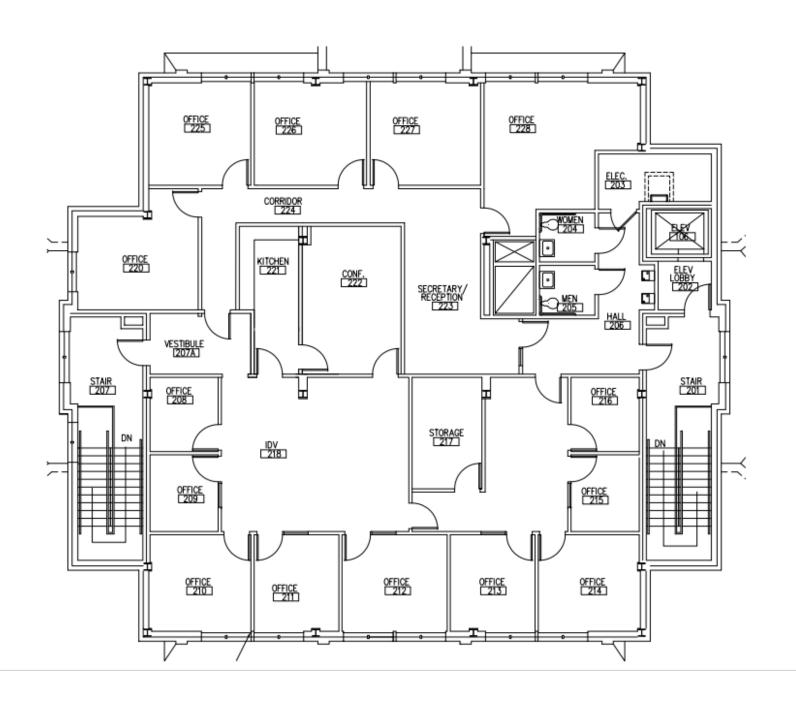

nal Retailors

#### **Offering Summary**

| Lease Rate:       |           | \$20.00 SF/yr (Full Service) |           |
|-------------------|-----------|------------------------------|-----------|
| Available SF:     |           |                              | 3,600 SF  |
| Demographics      | 0.3 Miles | 0.5 Miles                    | 1 Mile    |
| Total Households  | 256       | 714                          | 2,795     |
| Total Population  | 639       | 1,785                        | 7,066     |
| Average HH Income | \$111,937 | \$110,868                    | \$110,153 |



## **ADDITIONAL PHOTOS**















John Metts, CCIM | Senior Associate | 803.255.8631 | john.metts@wilsonkibler.com Sam Gamble | Broker Associate | 803.673.7952 | sam.gamble@wilsonkibler.com

## **FLOOR PLAN**